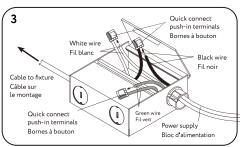

#### **DRIVER WIRING**

- 1. Open the hardwire box swing cover and remove the appropriate knockouts.
- 2. Insert the electrical supply cable through the knockout and secure with a cable connector.
- 3. Using wire nuts, connect green ground wire to green wire on box. Connect white to white wire on box. Connect black wire to black wire on box. (Fig. 3)
- 4. Place all wiring and connections back in to the box and close the cover.
- 5. Insert hardwire box through the mounting hole. (Fig. 4)