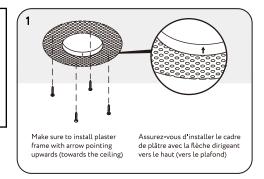

#### PRE-INSTALLATION

- 1. Turn power OFF from the electrical panel before starting installation.
- 2. Locate a suitable position to plate the fixture and open in accordance to the cut-hole dimensions (refer to Hole Cut Table for appropriate size)
- 3. Run electrical wire from the switch (power supply) through the mounting hole use NMD90 Romex or BX cable.
- 4. Align the inside edge of the Zero Clearance plaster frame to the drywall hole and screw in place. (Fig. 1)
- 5. Plaster over the plaster frame, be careful not to fill past raised rim. (Fig. 2)