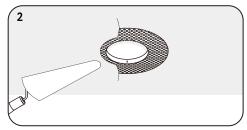

#### PRE-INSTALLATION

- 1. Turn power OFF from the electrical panel before starting installation.
- 2. Locate a suitable position to plate the fixture and open in accordance to the cut-hole dimensions (refer to Hole Cut Table for appropriate size)
- 3. Run electrical wire from the switch (power supply) through the mounting hole use NMD90 Romex or BX cable.
- 4. Align the inside edge of the Zero Clearance plaster frame to the drywall hole and screw in place. (Fig. 1)
- 5. Plaster over the plaster frame, be careful not to fill past raised rim. (Fig. 2)