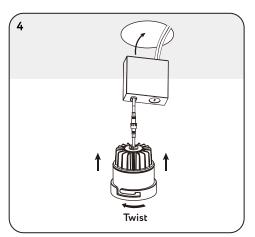

#### **DRIVER WIRING**

- 1. Open the hardwire box swing cover and remove the appropriate knockouts.
- 2. Insert the electrical supply cable through the knockout and secure with a cable connector.
- 3. Using wire nuts, connect green ground wire to green wire on box. Connect white to white wire on box. Connect black wire to black wire on box. (Fig. 3)
- 4. Place all wiring and connections back in to the box and close the cover.
- 5. Insert hardwire box through the mounting hole. (Fig. 4)

### **FIXTURE INSTALLATION**

- Connect the fixture to the hardwire box by inserting and twisitng the male/female connectors. (Fig. 3)
- 2. Insert the fixture to plaster frame, secure the lamp by twisting the fixture appropriately to the plaster frame. (Fig. 4)
- Once assembly is complete, turn on power to confirm fixture is working properly.