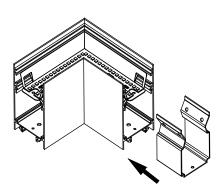

### **LED Linear Architectural Installation Instructions**

LED-ALIN2-1FT-3P12-D-5CCT-WH LED-ALIN2-2FT-3P25-D-5CCT-WH LED-ALIN2-4FT-3P50-D-5CCT-WH LED-ALIN2-6FT-3P75-D-5CCT-WH

Install hanging plates and grounding wire

Install the suspension screw

Step 2 Step 3 Step 1