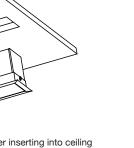

M4\*8 Round head dovetail screw

2ft: 10PCS. 3ft: 10PCS. 4ft: 12PCS. 6ft: 16PCS. 8ft: 20PCS.

Adjusting screw after inserting into ceiling

#### **Aluminum Frame Embedded outside in**

Adjusting screw after inserting into ceiling