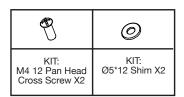

Install the border strip

Kit: M4\*8 Round head dovetail screw

2ft: 8PCS. 4ft: 10PCS. 6ft: 12PCS. 8ft: 14PCS

**Batch Gray Embedding** 

| assist                                                   |                                         |
|----------------------------------------------------------|-----------------------------------------|
| Kit:<br>M4*25<br>Countersunk Cross<br>Self-Tapping Screw |                                         |
| 0                                                        | 2ft: 6PCS.<br>4ft: 8PCS.<br>6ft: 12PCS. |
| Kit:<br>Ø4*12 Shim                                       | 8ft: 16PCS.                             |
|                                                          |                                         |
| Kit:<br>Expansion Glue Nail                              |                                         |