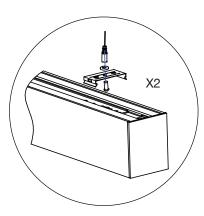

### **LED Linear Architectural Installation Instructions**

LED-ALIN2-1FT-3P12-D-5CCT-WH LED-ALIN2-2FT-3P25-D-5CCT-WH LED-ALIN2-4FT-3P50-D-5CCT-WH LED-ALIN2-6FT-3P75-D-5CCT-WH

Install hanging plates and grounding wire

Install the suspension screw

Step 2 Step 3 Step 1