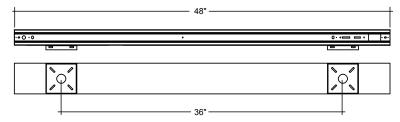

ew

2ft: 10PCS. 3ft: 10PCS. 4ft: 12PCS. 6ft: 16PCS. 8ft: 20PCS.

Adjusting screw after inserting into ceiling



#### **Aluminum Frame Embedded outside in**

Adjusting screw after inserting into ceiling





#### **Wall Mount Installation**



CAUTION: Please note that DO NOT use this product in the following places/application

- 1. The place has a large quantity of lamp black and smoke, such as: kitchen and food processing factory.
- 2. The place has a large quantity of chemical corrosive substance, such as: chemical plant and stockyard etc.
- 3. The place has poor temperature conditions, large-scale temperature variation, which would easily lead to broken and damage the product, the applicable operating temperature is between 59° & 113°



### **Wall Mount Placements**

# 2FT



# 4FT



# 6FT



# 8FT