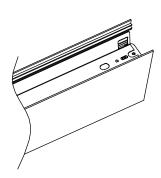

### **Attach Lamp Bodies**

Pull the mask off with a suction cup

Remove the screw

Pull the end cover out

End cover removed

Insert the connector into the lamp body

Lock the screws