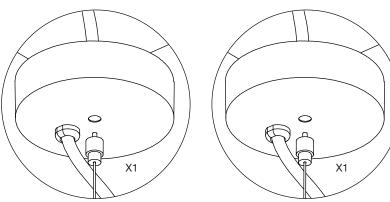

### **LED Linear Architectural Installation Instructions**

LED-ALIN2-1FT-3P12-D-5CCT-WH LED-ALIN2-2FT-3P25-D-5CCT-WH LED-ALIN2-4FT-3P50-D-5CCT-WH LED-ALIN2-6FT-3P75-D-5CCT-WH

Install hanging plates and grounding wire

Install the suspension screw

Step 2 Step 3 Step 1