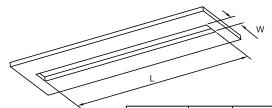

### Aluminum Frame Embedded inside out

| Dimensions | 2ft.  | 4ft. | 6ft. | 8ft. |  |
|------------|-------|------|------|------|--|
| L          | 24.5" | 48"  | 72"  | 95"  |  |
| W          | 3.25" |      |      |      |  |

| Dimensions | 2ft.  | 4ft. | 6ft. | 8ft. |  |
|------------|-------|------|------|------|--|
| L          | 24.5" | 48"  | 72"  | 95"  |  |
| W          | 3.25" |      |      |      |  |

Install a batch of gray strips