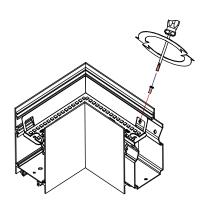

### **LED Linear Architectural Installation Instructions**

LED-ALIN2-1FT-3P12-D-5CCT-WH LED-ALIN2-2FT-3P25-D-5CCT-WH LED-ALIN2-4FT-3P50-D-5CCT-WH LED-ALIN2-6FT-3P75-D-5CCT-WH

Install hanging plates and grounding wire

Install the suspension screw

Step 2 Step 3 Step 1