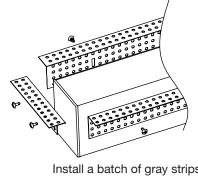

| Dimensions | 2ft.  | 4ft. | 6ft. | 8ft. |  |
|------------|-------|------|------|------|--|
| L          | 24.5" | 48"  | 72"  | 95"  |  |
| W          | 3.25" |      |      |      |  |

Install a batch of gray strips