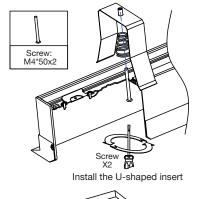

uctions**

LED-ALIN2-1FT-3P12-D-5CCT-WH LED-ALIN2-2FT-3P25-D-5CCT-WH LED-ALIN2-4FT-3P50-D-5CCT-WH LED-ALIN2-6FT-3P75-D-5CCT-WH









Install hanging plates and grounding wire







Install the suspension screw







Step 2 Step 3 Step 1



### **Attach Lamp Bodies**



Pull the mask off with a suction cup



Remove the screw



Pull the end cover out



End cover removed



Insert the connector into the lamp body



Lock the screws







### Aluminum Frame Embedded inside out



| Dimensions | 2ft.  | 4ft. | 6ft. | 8ft. |  |
|------------|-------|------|------|------|--|
| L          | 24.5" | 48"  | 72"  | 95"  |  |
| W          | 3.25" |      |      |      |  |



Install the border strip





Kit: M4\*8 Round head dovetail screw

2ft: 8PCS. 4ft: 10PCS. 6ft: 12PCS. 8ft: 14PCS















**Batch Gray Embedding** 



| assist                                                   |                                         |
|----------------------------------------------------------|-----------------------------------------|
| Kit:<br>M4*25<br>Countersunk Cross<br>Self-Tapping Screw |                                         |
| 0                                                        | 2ft: 6PCS.<br>4ft: 8PCS.<br>6ft: 12PCS. |
| Kit:<br>Ø4*12 Shim                                       | 8ft: 16PCS.                             |
|                                                          |                                         |
| Kit:<br>Expansion Glue Nail                              |                                         |

| Dimensions | 2ft.  | 4ft. | 6ft. | 8f