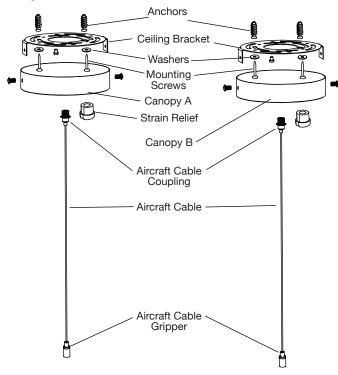

### **LED Linear Architectural Installation Instructions**

LED-ALIN2-1FT-3P12-D-5CCT-WH LED-ALIN2-2FT-3P25-D-5CCT-WH LED-ALIN2-4FT-3P50-D-5CCT-WH LED-ALIN2-6FT-3P75-D-5CCT-WH

Install hanging plates and grounding wire

Install the suspension screw

Step 2 Step 3 Step 1