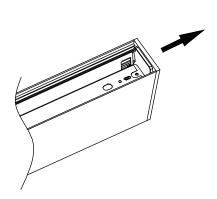

### **Attach Lamp Bodies**

Pull the mask off with a suction cup

Remove the screw

Pull the end cover out

End cover removed

Insert the connector into the lamp body

Lock the screws