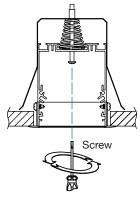

### **LED Linear Architectural Installation Instructions**

LED-ALIN2-1FT-3P12-D-5CCT-WH LED-ALIN2-2FT-3P25-D-5CCT-WH LED-ALIN2-4FT-3P50-D-5CCT-WH LED-ALIN2-6FT-3P75-D-5CCT-WH

Install hanging plates and grounding wire

Install the suspension screw

Step 2 Step 3 Step 1