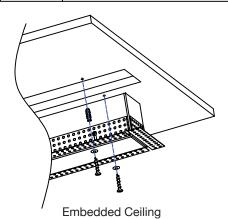

Install the border strip

Kit: M4\*8 Round head dovetail screw

2ft: 8PCS. 4ft: 10PCS. 6ft: 12PCS. 8ft: 14PCS

**Batch Gray Embedding** 

| assist                                                   |                                         |
|----------------------------------------------------------|-----------------------------------------|
| Kit:<br>M4*25<br>Countersunk Cross<br>Self-Tapping Screw |                                         |
| 0                                                        | 2ft: 6PCS.<br>4ft: 8PCS.<br>6ft: 12PCS. |
| Kit:<br>Ø4*12 Shim                                       | 8ft: 16PCS.                             |
|                                                          |                                         |
| Kit:<br>Expansion Glue Nail                              |                                         |

M4\*8 Round head dovetail screw

2ft: 10PCS. 3ft: 10PCS. 4ft: 12PCS. 6ft: 16PCS. 8ft: 20PCS.

Adjusting screw after inserting into ceiling