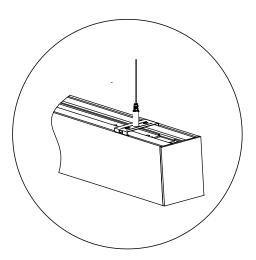

### **LED Linear Architectural Installation Instructions**

LED-ALIN2-1FT-3P12-D-5CCT-WH LED-ALIN2-2FT-3P25-D-5CCT-WH LED-ALIN2-4FT-3P50-D-5CCT-WH LED-ALIN2-6FT-3P75-D-5CCT-WH

Install hanging plates and grounding wire

Install the suspension screw

Step 2 Step 3 Step 1