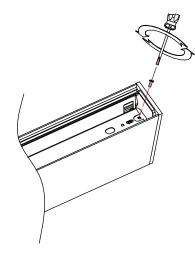

### **Attach Lamp Bodies**

Pull the mask off with a suction cup

Remove the screw

Pull the end cover out

End cover removed

Insert the connector into the lamp body

Lock the screws