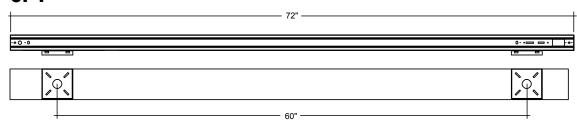

10PCS. 3ft: 10PCS. 4ft: 12PCS. 6ft: 16PCS. 8ft: 20PCS.

Adjusting screw after inserting into ceiling



#### **Aluminum Frame Embedded outside in**

Adjusting screw after inserting into ceiling





#### **Wall Mount Installation**



CAUTION: Please note that DO NOT use this product in the following places/application

- 1. The place has a large quantity of lamp black and smoke, such as: kitchen and food processing factory.
- 2. The place has a large quantity of chemical corrosive substance, such as: chemical plant and stockyard etc.
- 3. The place has poor temperature conditions, large-scale temperature variation, which would easily lead to broken and damage the product, the applicable operating temperature is between 59° & 113°



### **Wall Mount Placements**

# 2FT



# 4FT



# 6FT



# 8FT