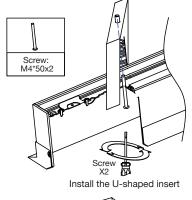

nstructions**

LED-ALIN2-1FT-3P12-D-5CCT-WH LED-ALIN2-2FT-3P25-D-5CCT-WH LED-ALIN2-4FT-3P50-D-5CCT-WH LED-ALIN2-6FT-3P75-D-5CCT-WH









Install hanging plates and grounding wire







Install the suspension screw







Step 2 Step 3 Step 1



### **Attach Lamp Bodies**



Pull the mask off with a suction cup



Remove the screw



Pull the end cover out



End cover removed



Insert the connector into the lamp body



Lock the screws







### Aluminum Frame Embedded inside out



| Dimensions | 2ft.  | 4ft. | 6ft. | 8ft. |  |
|------------|-------|------|------|------|--|
| L          | 24.5" | 48"  | 72"  | 95"  |  |
| W          | 3.25" |      |      |      |  |



Install the border strip





Kit: M4\*8 Round head dovetail screw

2ft: 8PCS. 4ft: 10PCS. 6ft: 12PCS. 8ft: 14PCS















**Batch Gray Embedding** 



| assist                                                   |                                         |
|----------------------------------------------------------|-----------------------------------------|
| Kit:<br>M4*25<br>Countersunk Cross<br>Self-Tapping Screw |                                         |
| 0                                                        | 2ft: 6PCS.<br>4ft: 8PCS.<br>6ft: 12PCS. |
| Kit:<br>Ø4*12 Shim                                       | 8ft: 16PCS.                             |
|                                                          |                                         |
| Kit:<br>Expansion Glue Nail                              |                                         |

| Dimensions | 2ft.  | 4ft. | 6ft.