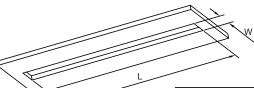

### Aluminum Frame Embedded inside out

| Dimensions | 2ft.  | 4ft. | 6ft. | 8ft. |  |
|------------|-------|------|------|------|--|
| L          | 24.5" | 48"  | 72"  | 95"  |  |
| W          | 3.25" |      |      |      |  |

| Dimensions | 2ft.  | 4ft. | 6ft. | 8ft. |  |
|------------|-------|------|------|------|--|
| L          | 24.5" | 48"  | 72"  | 95"  |  |
| W          | 3.25" |      |      |      |  |

Install a batch of gray strips