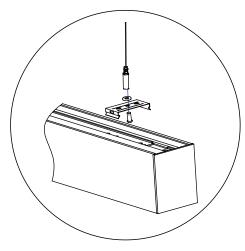

### **LED Linear Architectural Installation Instructions**

LED-ALIN2-1FT-3P12-D-5CCT-WH LED-ALIN2-2FT-3P25-D-5CCT-WH LED-ALIN2-4FT-3P50-D-5CCT-WH LED-ALIN2-6FT-3P75-D-5CCT-WH

Install hanging plates and grounding wire

Install the suspension screw

Step 2 Step 3 Step 1