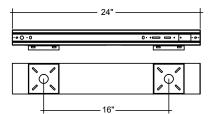

etail screw

2ft: 10PCS. 3ft: 10PCS. 4ft: 12PCS. 6ft: 16PCS. 8ft: 20PCS.

Adjusting screw after inserting into ceiling



#### **Aluminum Frame Embedded outside in**

Adjusting screw after inserting into ceiling





#### **Wall Mount Installation**



CAUTION: Please note that DO NOT use this product in the following places/application

- 1. The place has a large quantity of lamp black and smoke, such as: kitchen and food processing factory.
- 2. The place has a large quantity of chemical corrosive substance, such as: chemical plant and stockyard etc.
- 3. The place has poor temperature conditions, large-scale temperature variation, which would easily lead to broken and damage the product, the applicable operating temperature is between 59° & 113°



### **Wall Mount Placements**

# 2FT



# 4FT



# 6FT



# 8FT