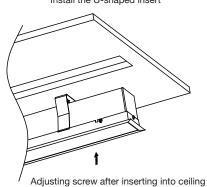

M4\*8 Round head dovetail screw

2ft: 10PCS. 3ft: 10PCS. 4ft: 12PCS. 6ft: 16PCS. 8ft: 20PCS.

Adjusting screw after inserting into ceiling

#### **Aluminum Frame Embedded outside in**

Adjusting screw after inserting into ceiling