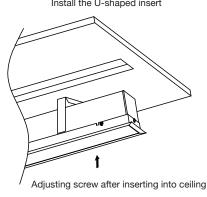

M4\*8 Round head dovetail screw

2ft: 10PCS. 3ft: 10PCS. 4ft: 12PCS. 6ft: 16PCS. 8ft: 20PCS.

Adjusting screw after inserting into ceiling

#### **Aluminum Frame Embedded outside in**

Adjusting screw after inserting into ceiling