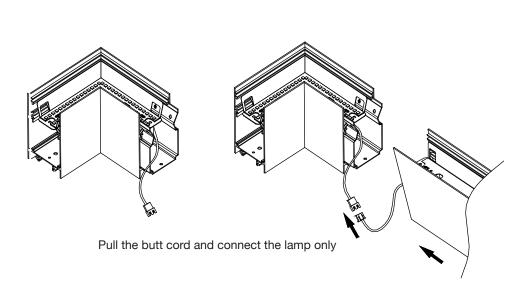

### **Attach Lamp Bodies**

Pull the mask off with a suction cup

Remove the screw

Pull the end cover out

End cover removed

Insert the connector into the lamp body

Lock the screws