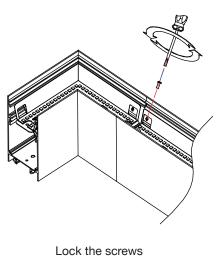

### **Attach Lamp Bodies**

Pull the mask off with a suction cup

Remove the screw

Pull the end cover out

End cover removed

Insert the connector into the lamp body

Lock the screws