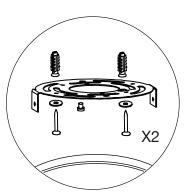

Install the border strip

Kit: M4\*8 Round head dovetail screw

2ft: 8PCS. 4ft: 10PCS. 6ft: 12PCS. 8ft: 14PCS

**Batch Gray Embedding** 

| assist                                                   |                                         |
|----------------------------------------------------------|-----------------------------------------|
| Kit:<br>M4*25<br>Countersunk Cross<br>Self-Tapping Screw |                                         |
| 0                                                        | 2ft: 6PCS.<br>4ft: 8PCS.<br>6ft: 12PCS. |
| Kit:<br>Ø4*12 Shim                                       | 8ft: 16PCS.                             |
|                                                          |                                         |
| Kit:<br>Expansion Glue Nail                              |                                         |