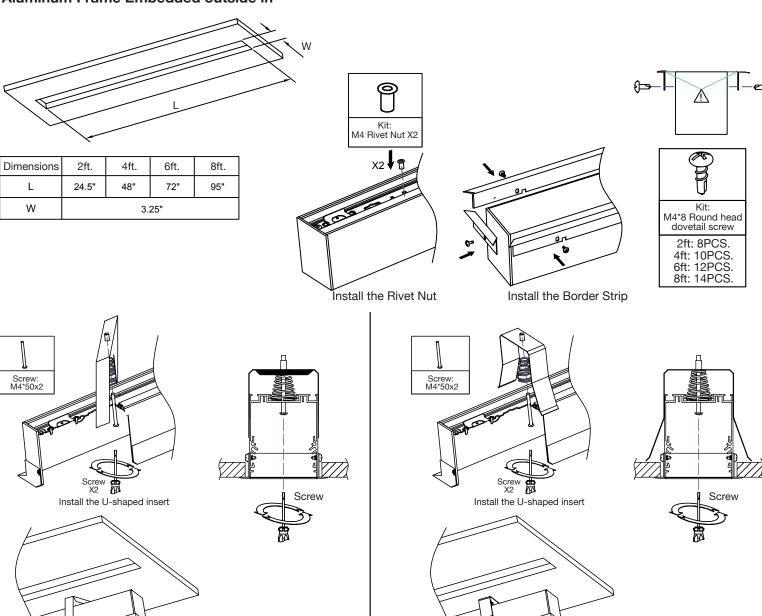

### Aluminum Frame Embedded inside out

| Dimensions | 2ft.  | 4ft. | 6ft. | 8ft. |  |
|------------|-------|------|------|------|--|
| L          | 24.5" | 48"  | 72"  | 95"  |  |
| W          | 3.25" |      |      |      |  |

Install the border strip

Kit: M4\*8 Round head dovetail screw

2ft: 8PCS. 4ft: 10PCS. 6ft: 12PCS. 8ft: 14PCS

**Batch Gray Embedding** 

| assist                                                   |                                         |
|----------------------------------------------------------|-----------------------------------------|
| Kit:<br>M4*25<br>Countersunk Cross<br>Self-Tapping Screw |                                         |
| 0                                                        | 2ft: 6PCS.<br>4ft: 8PCS.<br>6ft: 12PCS. |
| Kit:<br>Ø4*12 Shim                                       | 8ft: 16PCS.                             |
|                                                          |                                         |
| Kit:<br>Expansion Glue Nail                              |                                         |

#### **Aluminum Frame Embedded outside in**

Adjusting screw after inserting into ceiling