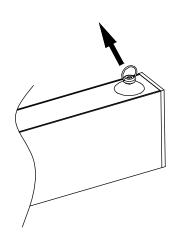

### **LED Linear Architectural Installation Instructions**

LED-ALIN2-1FT-3P12-D-5CCT-WH LED-ALIN2-2FT-3P25-D-5CCT-WH LED-ALIN2-4FT-3P50-D-5CCT-WH LED-ALIN2-6FT-3P75-D-5CCT-WH









Install hanging plates and grounding wire







Install the suspension screw







Step 2 Step 3 Step 1



### **Attach Lamp Bodies**



Pull the mask off with a suction cup



Remove the screw



Pull the end cover out



End cover removed



Insert the connector into the lamp body



Lock the screws







### Aluminum Frame Embedded inside out



| Dimensions | 2ft.  | 4ft. | 6ft. | 8ft. |  |
|------------|-------|------|------|------|--|
| L          | 24.5" | 48"  | 72"  | 95"  |  |
| W          | 3.25" |      |      |      |  |



Install the border strip





Kit: M4\*8 Round head dovetail screw

2ft: 8PCS. 4ft: 10PCS. 6ft: 12PCS. 8ft: 14PCS















**Batch Gray Embedding** 



| assist                                                   |                                         |
|----------------------------------------------------------|-----------------------------------------|
| Kit:<br>M4*25<br>Countersu