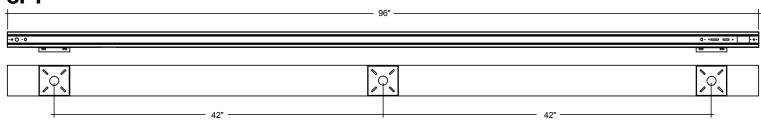

t: 10PCS. 4ft: 12PCS. 6ft: 16PCS. 8ft: 20PCS.

Adjusting screw after inserting into ceiling



#### **Aluminum Frame Embedded outside in**

Adjusting screw after inserting into ceiling





#### **Wall Mount Installation**



CAUTION: Please note that DO NOT use this product in the following places/application

- 1. The place has a large quantity of lamp black and smoke, such as: kitchen and food processing factory.
- 2. The place has a large quantity of chemical corrosive substance, such as: chemical plant and stockyard etc.
- 3. The place has poor temperature conditions, large-scale temperature variation, which would easily lead to broken and damage the product, the applicable operating temperature is between 59° & 113°



### **Wall Mount Placements**

# 2FT



# 4FT



# 6FT



# 8FT