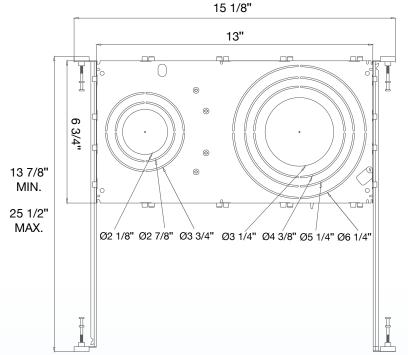

## **Universal Mounting Plate**

The Envision LED universal mounting plate, fits 1", 2", 3", 3.5" 4", 5" and 6" recessed light kits and is the perfect choice for new construction and remodeling. Each mounting plate come with 2 hanger bars which can extend from 13.5" to 25.5" and a plate that can slide along the bars from end to end. Made of durable metal so you can be sure your recessed lighting is secure.

## **Product Information:**

- 1" COB module downlight, 2" gimbal
- 2" floating gimbal, 1" trimless
- 2" COB module downlight, 3" gimbal
- 2" trimless downlight
- 3.5" regressed gimbal & fix downlight
- 4" COB module downlight
- 3" slimpanel, 3" SMD module downlight
- · 3" trimless gimbal
- 3.5" round trimless downlight
- 4" slim panel, 4" SMD module downlight
- 4" elbow, 4" SMD module downlight
- 5" slim panel, 5" COB module downlight
- 6" slim panel, 6" COB module downlight