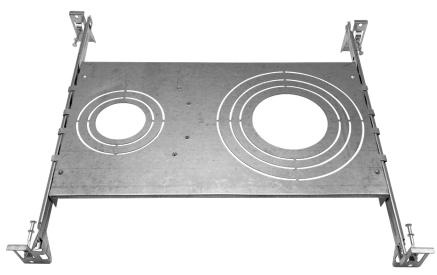

## **Universal Mounting Plate**

The Envision LED universal mounting plate, fits 1", 2", 3", 3.5" 4", 5" and 6" recessed light kits and is the perfect choice for new construction and remodeling. Each mounting plate come with 2 hanger bars which can extend from 13.5" to 25.5" and a plate that can slide along the bars from end to end. Made of durable metal so you can be sure your recessed lighting is secure.