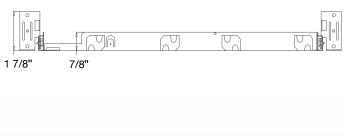

## **Universal Mounting Plate**

The Envision LED universal mounting plate, fits 1", 2", 3", 3.5" 4", 5" and 6" recessed light kits and is the perfect choice for new construction and remodeling. Each mounting plate come with 2 hanger bars which can extend from 13.5" to 25.5" and a plate that can slide along the bars from end to end. Made of durable metal so you can be sure your recessed lighting is secure.