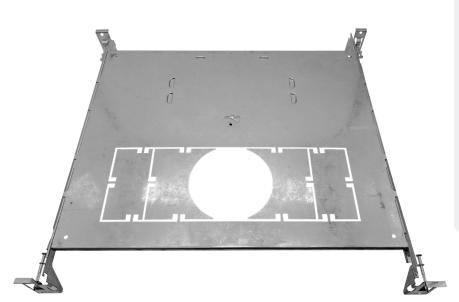

## **Universal Mounting Plate**

The Envision LED universal mounting plate, fits 4" single, double & triple recessed light kits and is the perfect choice for new construction and remodeling. Each mounting plate come with 2 hanger bars which can extend from 13.5" to 25.5" and a plate that can slide along the bars from end to end. Made of durable metal so you can be sure your recessed lighting is secure.

## **Applications:**

• For use with "SQM" style remodel housing