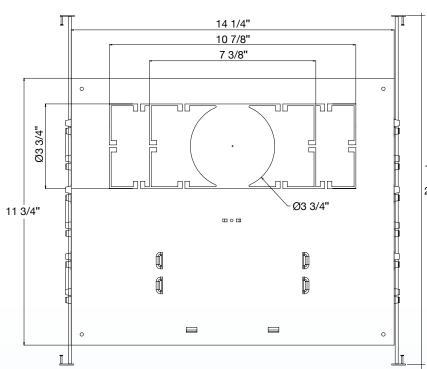

## **Product Information:**

• 1" one head: 3 3/4"

• 1" two head: 7 1/4" x 3 3/4" • 1" three head: 10 7/8" x 3 3/4"

13.5" min. 25.5" max.

7/8"