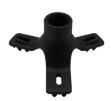

## **STAKE**

| Model         | Voltage                    |
|---------------|----------------------------|
| STK-HD-1/2-BR | Brass Stake 10" Heavy Duty |