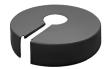

# **STAKE COVER**

| Model           | Description                          |  |
|-----------------|--------------------------------------|--|
| STKC-1/2-BR-ORB | Brass Stake Cover(Oil Rubbed Bronze) |  |
| STKC-1/2-BR-MBL | Brass Stake Cover(Matte Black)       |  |