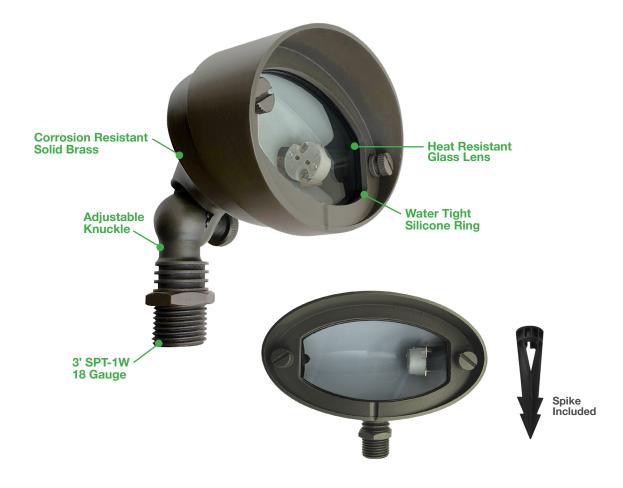

# Low Voltage: Round Flood Lights Solid Brass - Architectural Models

**Detail Specifications:** 

- Finish: Oil Rubbed Bronze or Matte Black
- · Housing: Corrosion Resistant Solid Brass
- Lamp Type:G4 Bulbs 12V (not included)
- 35W Halogen Max
- LED bulbs available
- IP Rating: Wet Location IP65
- · Lens: Clear glass

### **Product Information:**

- · Heat resistant glass lens
- Fully adjustable knuckle for precise control
- Water tight silicone ring for waterproofing
- Packaging: Retail color box
- · Master box quantity: 10pcs.

### **Driver Options:**

Compatible with 12V Low Voltage Drivers

- Mounting & Installations:
  Wire: 6' (72") SPT-1W 18 gauge wire lead
  Bracket: Adjustable 180° bracket
- · Spike: 8" Non-metallic spike included
  - Optional brass spike available

# **FEATURES**