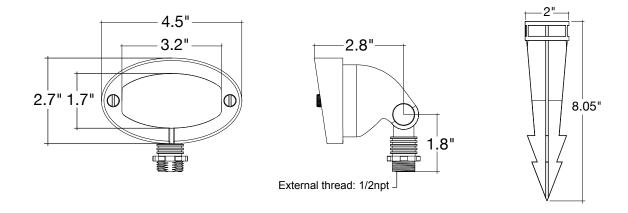

# **DIMENSIONS**

### **Driver Options:**

Compatible with 12V Low Voltage Drivers

- Mounting & Installations:
  Wire: 6' (72") SPT-1W 18 gauge wire lead
  Bracket: Adjustable 180° bracket
- · Spike: 8" Non-metallic spike included
  - Optional brass spike available