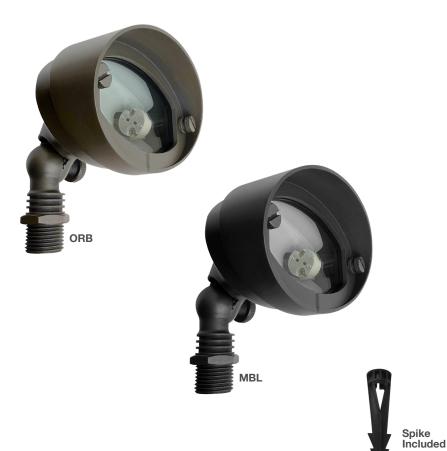

# Low Voltage: Round Flood Lights Solid Brass - Architectural Models

**Detail Specifications:** 

- Finish: Oil Rubbed Bronze or Matte Black
- · Housing: Corrosion Resistant Solid Brass
- Lamp Type:G4 Bulbs 12V (not included)
- 35W Halogen Max
- LED bulbs available
- IP Rating: Wet Location IP65
- · Lens: Clear glass

### Warranty:

Lifetime Anti-Corrosion Warranty

Models

FL-SM-RD-BR-ORB-12V Oil Rubbed Bronze

FL-SM-RD-BR-MBL-12V Matte Black

1 Bulb Option (Not Included)

LED-G4WP-1.5W-SW

LED-G4WP-1.5W-WW