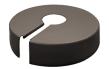

# **STAKE COVER**

| Model           | Description                          |  |
|-----------------|--------------------------------------|--|
| STKC-1/2-BR-ORB | Brass Stake Cover(Oil Rubbed Bronze) |  |
| STKC-1/2-BR-MBL | Brass Stake Cover(Matte Black)       |  |