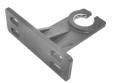

# **GUTTER MOUNT**

| Model         | Description                          |
|---------------|--------------------------------------|
| GM-1/2-BR-SS  | Brass Gutter Mount (Stainless Steel) |
| GM-1/2-ALM-BZ | Aluminum Gutter Mount (Bronze)       |
| GM-1/2-ALM-BL | Aluminum Gutter Mount (Black)        |