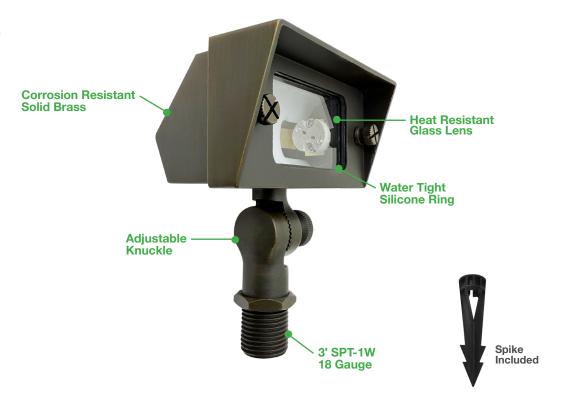

### **Detail Specifications:**

- Finish: Oil Rubbed Bronze or Matte Black
- · Housing: Corrosion Resistant Solid Brass
- Lamp Type:
- G4 Bulbs 12V (not included)
- 35W Halogen Max
- LED bulbs available
- IP Rating: Wet Location IP65
- · Lens: Clear glass

## **Product Information:**

- · Heat resistant glass lens
- Fully adjustable knuckle for precise control
- Water tight silicone ring for waterproofing
- Packaging: Retail color box
- Master box quantity: 10pcs.

## **Driver Options:**

Compatible with 12V Low Voltage Drivers

- Mounting & Installations:
  Wire: 6' (72") SPT-1W 18 gauge wire lead
  Bracket: Adjustable 180° bracket
- · Spike: 8" Non-metallic spike included
  - Optional brass spike available