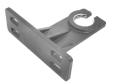

# **ACCESSORIES**

LED-G4WP-1.5W-SW LED-G4WP-1.5W-CW

LED-G4WP-2.5W-SW LED-G4WP-2.5W-WW LED-G4WP-2.5W-CW

LED-G4WP-3.5W-SW LED-G4WP-3.5W-WW LED-G4WP-3.5W-CW

STK-HD-1/2-BR

SM-1/2-BR-ORB

SM-1/2-BR-MBL

SM-1/2-ALM-BZ

# **SURFACE MOUNT**

| Model         | Description                                    |
|---------------|------------------------------------------------|
| SM-1/2-BR-ORB | Brass Stake 10" Heavy Duty (Oil Rubber Bronze) |
| SM-1/2-BR-MBL | Brass 1/2" Surface Mount (Matte Black)         |
| SM-1/2-ALM-BZ | Aluminum 1/2" Surface Mount (Bronze)           |
| SM-1/2-ALM-BL | Aluminum 1/2" Surface Mount (Black)            |