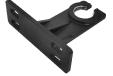

# **ACCESSORIES**

LED-G4WP-1.5W-SW LED-G4WP-1.5W-CW

LED-G4WP-2.5W-SW LED-G4WP-2.5W-WW LED-G4WP-2.5W-CW

LED-G4WP-3.5W-SW LED-G4WP-3.5W-WW LED-G4WP-3.5W-CW

STK-HD-1/2-BR

SM-1/2-BR-ORB

SM-1/2-BR-MBL

SM-1/2-ALM-BZ

# **SURFACE MOUNT**

| Model         | Description                                    |
|---------------|------------------------------------------------|
| SM-1/2-BR-ORB | Brass Stake 10" Heavy Duty (Oil Rubber Bronze) |
| SM-1/2-BR-MBL | Brass 1/2" Surface Mount (Matte Black)         |
| SM-1/2-ALM-BZ | Aluminum 1/2" Surface Mount (Bronze)           |
| SM-1/2-ALM-BL | Aluminum 1/2" Surface Mount (Black)            |