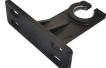

# **ACCESSORIES**

LED-G4WP-1.5W-SW LED-G4WP-1.5W-CW

LED-G4WP-2.5W-SW LED-G4WP-2.5W-WW LED-G4WP-2.5W-CW

LED-G4WP-3.5W-SW LED-G4WP-3.5W-WW LED-G4WP-3.5W-CW

STK-HD-1/2-BR

SM-1/2-BR-ORB

SM-1/2-BR-MBL

SM-1/2-ALM-BZ

# **SURFACE MOUNT**

| Model         | Description                                    |
|---------------|------------------------------------------------|
| SM-1/2-BR-ORB | Brass Stake 10" Heavy Duty (Oil Rubber Bronze) |
| SM-1/2-BR-MBL | Brass 1/2" Surface Mount (Matte Black)         |
| SM-1/2-ALM-BZ | Aluminum 1/2" Surface Mount (Bronze)           |
| SM-1/2-ALM-BL | Aluminum 1/2" Surface Mount (Black)            |