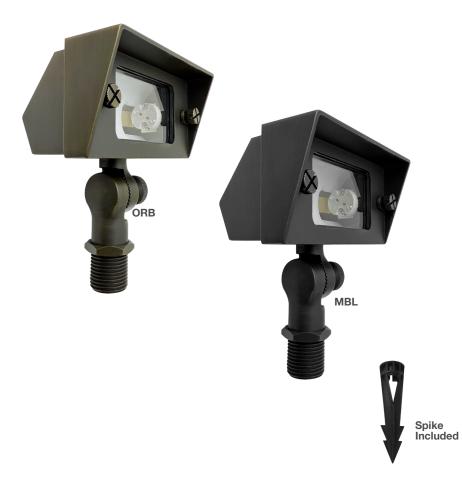

# Low Voltage: Square Flood Lights Solid Brass – Architectural Models

### **Detail Specifications:**

- Finish: Oil Rubbed Bronze or Matte Black
- · Housing: Corrosion Resistant Solid Brass
- Lamp Type:
- G4 Bulbs 12V (not included)
- 35W Halogen Max
- LED bulbs available
- IP Rating: Wet Location IP65
- · Lens: Clear glass

### Warranty:

Lifetime Anti-Corrosion Warranty

Models

FL-SM-SQ-BR-ORB-12V Oil Rubbed Bronze

FL-SM-SQ-BR-MBL-12V Matte Black

1 Bulb Option (Not Included)

LED-G4WP-1.5W-SW

LED-G4WP-1.5W-WW