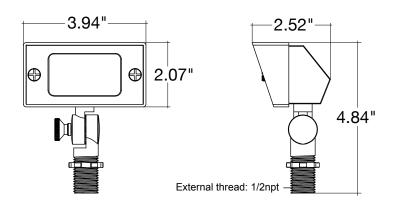

iver Options:**

Compatible with 12V Low Voltage Drivers

- Mounting & Installations:
  Wire: 6' (72") SPT-1W 18 gauge wire lead
  Bracket: Adjustable 180° bracket
- · Spike: 8" Non-metallic spike included
  - Optional brass spike available

### Warranty:

Lifetime Anti-Corrosion Warranty

Models

FL-SM-SQ-BR-ORB-12V Oil Rubbed Bronze

FL-SM-SQ-BR-MBL-12V Matte Black

1 Bulb Option (Not Included)

LED-G4WP-1.5W-SW

LED-G4WP-1.5W-WW

LED-G4WP-1.5W-CW

LED-G4WP-2.5W-SW

210lm • 2700K

LED-G4WP-2.5W-WW 210lm • 3000K

LED-G4WP-2.5W-CW

210lm • 4000K

LED-G4WP-3.5W-SW

LED-G4WP-3.5W-WW

LED-G4WP-3.5W-CW

280lm • 4000K

Optional Accessories on Page 3

Specs and model numbers are subject to change with or without notice. Customization of product is available.

# **FEATURES**



# **DIMENSIONS**





# **ACCESSORIES**



LED-G4WP-1.5W-SW LED-G4WP-1.5W-CW



LED-G4WP-2.5W-SW LED-G4WP-2.5W-WW LED-G4WP-2.5W-CW



LED-G4WP-3.5W-SW LED-G4WP-3.5W-WW LED-G4WP-3.5W-CW



STK-HD-1/2-BR



SM-1/2-BR-ORB



SM-1/2-BR-MBL



SM-1/2-ALM-BZ



SM-1/2-ALM-BL



**SM3-1/2-BR-ORB** 



**SM3-1/2-BR-MBL** 



STKC-1/2-BR-ORB



STKC-1/2-BR-MBL



**GM-1/2-BR-SS** 





GM-1/2-ALM-BZ GM-1/2-ALM-BL

| Model               | Voltage | Finish            | Bulb   |
|---------------------|---------|-------------------|--------|
| FL-SM-SQ-BR-ORB-12V | 12V     | Oil Rubbed Bronze | LED-G4 |
| FL-SM-SQ-BR-MBL-12V | 12V     | Matte Black       | LED-G4 |

## **BULBS**

| Model            | Voltage   | Watts | Lumens | Color |
|------------------|-----------|-------|--------|-------|
| LED-G4WP-1.5W-SW | 12V A