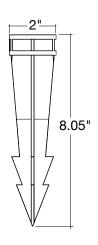

## **Driver Options:**

Compatible with 12V Low Voltage Drivers

- Mounting & Installations:
  Wire: 6' (72") SPT-1W 18 gauge wire lead
  Bracket: Adjustable 180° bracket
- · Spike: 8" Non-metallic spike included
  - Optional brass spike available

## **STAKE**

| Model         | Voltage                    |
|---------------|----------------------------|
| STK-HD-1/2-BR | Brass Stake 10" Heavy Duty |