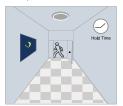

#### 3. Function Demo - Dimmable Control / Corridor Function

With sufficient daylight, even when motion detected, light remains OFF.

With insufficient daylight, when motion detected, light ON.

After last detection, the light will be dimmed down to the stand-by dimming level (10%, 20%, 30% or 50%) after holdtime.

After the stand-by period, light OFF.