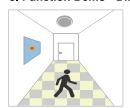

#### 1. Automatic ON/OFF Function:

Light on when detect movement and off after people leave at night. Applications: Corridor, Staircase.

With sufficient daylight, even when motion detected, light remains OFF.

With insufficient daylight, when motion detected, light ON.

After the last detection and the present hold time elapsed, light OFF.