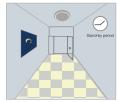

#### 3. Function Demo - Dimmable Control / Corridor Function

With sufficient daylight, even when motion detected, light remains OFF.

With insufficient daylight, when motion detected, light ON.

After last detection, the light will be dimmed down to the stand-by dimming level (10%, 20%, 30% or 50%) after holdtime.

After the stand-by period, light OFF.