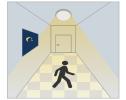

#### 1. Automatic ON/OFF Function:

Light on when detect movement and off after people leave at night. Applications: Corridor, Staircase.

With sufficient daylight, even when motion detected, light remains OFF.

With insufficient daylight, when motion detected, light ON.

After the last detection and the present hold time elapsed, light OFF.