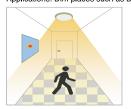

#### 2. No Daylight Function

The daylight threshold is set to "Disable".

Light on when detect movement, After people leave, Light off after stand-by period. Applications: Dim places such as Basement Parking, Underpass.