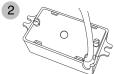

vement, After people leave, Light off after stand-by period. Applications: Dim places such as Basement Parking, Underpass.



When motion is detected, the sensor will switch on the light to 100% brighteness.



After people leave the detection area, light remains 100% brightness within hold time.



After the last detection and the present hold time elapsed, light OFF.

#### 3. Function Demo - Dimmable Control / Corridor Function



With sufficient daylight, even when motion detected, light remains OFF.



With insufficient daylight, when motion detected, light ON.



After last detection, the light will be dimmed down to the stand-by dimming level (10%, 20%, 30% or 50%) after holdtime.



After the stand-by period, light OFF.

### **INSTALLATION METHOD**

#### 4 Styles of Installation









#### Cable on center







## Cable on Tip Side



## **Detachable Motion Sensor**

### WIRING DIAGRAM



TECHNICAL DATA

### **SETTINGS**

| TECHNICAL DATA         |                                                                                 |
|------------------------|---------------------------------------------------------------------------------|
|                        |                                                                                 |
| Operating voltage      | 120~277 VAC 50/60Hz                                                             |
| Switching capacity     | Max.3.0A@120Vac,Max.2.0A@277Vac                                                 |
| Stand-by power         | <1W                                                                             |