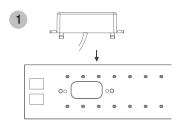

Light off after stand-by period. Applications: Dim places such as Basement Parking, Underpass.



When motion is detected, the sensor will switch on the light to 100% brighteness.



After people leave the detection area, light remains 100% brightness within hold time.



After the last detection and the present hold time elapsed, light OFF.

#### 3. Function Demo - Dimmable Control / Corridor Function



With sufficient daylight, even when motion detected, light remains OFF.



With insufficient daylight, when motion detected, light ON.



After last detection, the light will be dimmed down to the stand-by dimming level (10%, 20%, 30% or 50%) after holdtime.



After the stand-by period, light OFF.

### **INSTALLATION METHOD**

#### 4 Styles of Installation









#### Cable on center







## Cable on Tip Side



## **Detachable Motion Sensor**

### WIRING DIAGRAM



TECHNICAL DATA

### **SETTINGS**

| TECHNICAL DATA         |                                                                                 |
|------------------------|---------------------------------------------------------------------------------|
|                        |                                                                                 |
| Operating voltage      | 120~277 VAC 50/60Hz                                                             |
| Switching capacity     | Max.3.0A@120Vac,Max.2.0A@277Vac                                                 |
| Stand-by power         | <1W                                                                             |
| Detection area         |