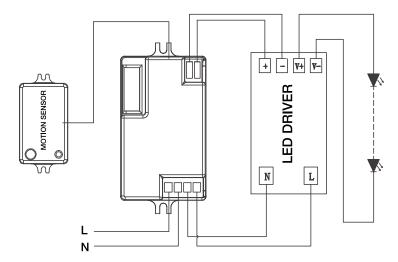

### WIRING DIAGRAM

TECHNICAL DATA

Note: Motion sensor setting and dimming setting please refer to remote control HD02R/HD03R. HD02VR Wire diameter 4mm, Standard Version Cable Length 30cm (can be customized).