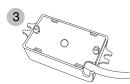

ment, After people leave, Light off after stand-by period. Applications: Dim places such as Basement Parking, Underpass.



When motion is detected, the sensor will switch on the light to 100% brighteness.



After people leave the detection area, light remains 100% brightness within hold time.



After the last detection and the present hold time elapsed, light OFF.

#### 3. Function Demo - Dimmable Control / Corridor Function



With sufficient daylight, even when motion detected, light remains OFF.



With insufficient daylight, when motion detected, light ON.



After last detection, the light will be dimmed down to the stand-by dimming level (10%, 20%, 30% or 50%) after holdtime.



After the stand-by period, light OFF.

### **INSTALLATION METHOD**

#### 4 Styles of Installation









#### Cable on center







## Cable on Tip Side



## **Detachable Motion Sensor**

### WIRING DIAGRAM



TECHNICAL DATA

### **SETTINGS**

| TECHNICAL DATA         |                                                                                 |
|------------------------|---------------------------------------------------------------------------------|
|                        |                                                                                 |
| Operating voltage      | 120~277 VAC 50/60Hz                                                             |
| Switching capacity     | Max.3.0A@120Vac,Max.2.0A@277Vac                                                 |
| Stand-by power         | <1W                                                                             |
|