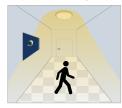

#### 1. Automatic ON/OFF Function:

Light on when detect movement and off after people leave at night. Applications: Corridor, Staircase.

With sufficient daylight, even when motion detected, light remains OFF.

With insufficient daylight, when motion detected, light ON.

After the last detection and the present hold time elapsed, light OFF.