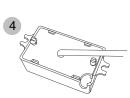

nt, After people leave, Light off after stand-by period. Applications: Dim places such as Basement Parking, Underpass.



When motion is detected, the sensor will switch on the light to 100% brighteness.



After people leave the detection area, light remains 100% brightness within hold time.



After the last detection and the present hold time elapsed, light OFF.

#### 3. Function Demo - Dimmable Control / Corridor Function



With sufficient daylight, even when motion detected, light remains OFF.



With insufficient daylight, when motion detected, light ON.



After last detection, the light will be dimmed down to the stand-by dimming level (10%, 20%, 30% or 50%) after holdtime.



After the stand-by period, light OFF.

### **INSTALLATION METHOD**

#### 4 Styles of Installation









#### Cable on center







## Cable on Tip Side



## **Detachable Motion Sensor**

### WIRING DIAGRAM



TECHNICAL DATA

### **SETTINGS**

| TECHNICAL DATA         |                                                                                 |
|------------------------|---------------------------------------------------------------------------------|
|                        |                                                                                 |
| Operating voltage      | 120~277 VAC 50/60Hz                                                             |
| Switching capacity     | Max.3.0A@120Vac,Max.2.0A@277Vac                                                 |
| Stand-by power         | <1W                                                                             |
| D