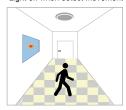

#### 2. No Daylight Function

The daylight threshold is set to "Disable".

Light on when detect movement, After people leave, Light off after stand-by period. Applications: Dim places such as Basement Parking, Underpass.

When motion is detected, the sensor will switch on the light to 100% brighteness.

After people leave the detection area, light remains 100% brightness within hold time.

After the last detection and the present hold time elapsed, light OFF.