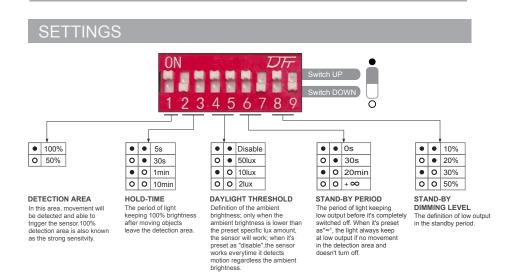

### **SETTINGS**

| TECHNICAL DATA         |                                                                                 |
|------------------------|---------------------------------------------------------------------------------|
|                        |                                                                                 |
| Operating voltage      | 120~277 VAC 50/60Hz                                                             |
| Switching capacity     | Max.3.0A@120Vac,Max.2.0A@277Vac                                                 |
| Stand-by power         | <1W                                                                             |
| Detection area         | 50%/100%                                                                        |
| Hold time              | 5s/30s/1min/10min                                                               |
| Daylight threshold     | 2Lux/10Lux/50Lux/Disable                                                        |
| Stand-by period        | 0s/30s/20min/+∞                                                                 |
| Stand-by dimming level | 10%/20%/30%/50%                                                                 |
| Microwave frequency    | 5.8GHz ± 75MHz                                                                  |
| Microwave power        | <0.3mW                                                                          |
| Interfaces             | 6-pole pluggable clamp terminal (L,N,N,L',1-10v+,1-10v-) for 0.75- 1.5mm² cable |
| Mounting height        | Max.6m(ceiling mounted);Max.3m(wall mounted)                                    |
| Detection range        | Max.ø14m(ceiling mounted);Max.10m(wall mounted)                                 |
| Detection angle        | 30°-150°                                                                        |
| Operating temperature  | -20°C~+60°C                                                                     |
| IP rating              | IP20                                                                            |
|                        |                                                                                 |