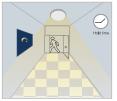

#### 2. No Daylight Function

The daylight threshold is set to "Disable".

Light on when detect movement, After people leave, Light off after stand-by period. Applications: Dim places such as Basement Parking, Underpass.

When motion is detected, the sensor will switch on the light to 100% brighteness.

After people leave the detection area, light remains 100% brightness within hold time.

After the last detection and the present hold time elapsed, light OFF.