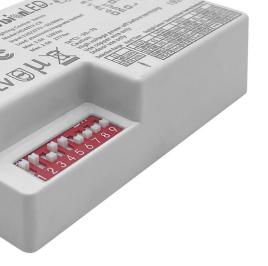

**Detachable Motion Sensor** 

EnVisianLED.

AREA

**HOLD** TIME

**DAYLIGHT THRESHOLD** 

CONTROL

STAND-BY **PERIOD** 

**REMOTE** CONTROL **SETTINGS** 

### WIRING DIAGRAM

TECHNICAL DATA

### **SETTINGS**

| TECHNICAL DATA         |                                                                                 |
|------------------------|---------------------------------------------------------------------------------|
|                        |                                                                                 |
| Operating voltage      | 120~277 VAC 50/60Hz                                                             |
| Switching capacity     | Max.3.0A@120Vac,Max.2.0A@277Vac                                                 |
| Stand-by power         | <1W                                                                             |
| Detection area         | 50%/100%                                                                        |
| Hold time              | 5s/30s/1min/10min                                                               |
| Daylight threshold     | 2Lux/10Lux/50Lux/Disable                                                        |
| Stand-by period        | 0s/30s/20min/+∞                                                                 |
| Stand-by dimming level | 10%/20%/30%/50%                                                                 |
| Microwave frequency    | 5.8GHz ± 75MHz                                                                  |
| Microwave power        | <0.3mW                                                                          |
| Interfaces             | 6-pole pluggable clamp terminal (L,N,N,L',1-10v+,1-10v-) for 0.75- 1.5mm² cable |
| Mounting height        | Max.6m(ceiling mounted);Max.3m(wall mounted)                                    |
| Detection range        | Max.ø14m(ceiling mounted);Max.10m(wall mounted)                                 |
| Detection angle        | 30°-150°                                                                        |
| Operating temperature  | -20°C~+60°C                                                                     |
| IP rating              | IP20                                                                            |
|                        |                                                                                 |

Note: Motion sensor setting and dimming setting please refer to remote control HD02R/HD03R. HD02VR Wire diameter 4mm, Standard Version Cable Length 30cm (can be customized).