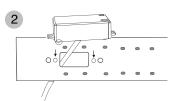

### **INSTALLATION METHOD**

#### 4 Styles of Installation

#### Cable on center