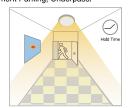

#### 3. Function Demo - Dimmable Control / Corridor Function

With sufficient daylight, even when motion detected, light remains OFF.

With insufficient daylight, when motion detected, light ON.

After last detection, the light will be dimmed down to the stand-by dimming level (10%, 20%, 30% or 50%) after holdtime.

After the stand-by period, light OFF.