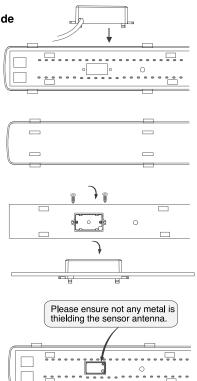

### **INSTALLATION METHOD**

#### 4 Styles of Installation

#### Cable on center

## Cable on Tip Side