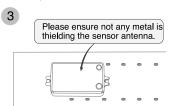

### **INSTALLATION METHOD**

#### 4 Styles of Installation

## Cable on Tip Side