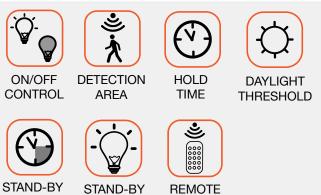

STAND-BY PERIOD REMOTE CONTROL SETTINGS

#### TECHNICAL DATA

DIMMING

| Operating voltage      | 120~277 VAC 50/60Hz                                                                         |  |
|------------------------|---------------------------------------------------------------------------------------------|--|
| Switching capacity     | Max.3.0A@120Vac,Max.2.0A@277Vac                                                             |  |
| Stand-by power         | <1W                                                                                         |  |
| Detection area         | 50%/100%                                                                                    |  |
| Hold time              | 5s/30s/1min/10min                                                                           |  |
| Daylight threshold     | 2Lux/10Lux/50Lux/Disable                                                                    |  |
| Stand-by period        | 0s/30s/20min/+∞                                                                             |  |
| Stand-by dimming level | 10%/20%/30%/50%                                                                             |  |
| Microwave frequency    | 5.8GHz ± 75MHz                                                                              |  |
| Microwave power        | <0.3mW                                                                                      |  |
| Interfaces             | 6-pole pluggable clamp terminal (L,N,N,L',1-10v+,1-10v-) for 0.75- 1.5mm <sup>2</sup> cable |  |
| Mounting height        | Max.6m(ceiling mounted);Max.3m(wall mounted)                                                |  |
| Detection range        | Max.ø14m(ceiling mounted);Max.10m(wall mounted)                                             |  |
| Detection angle        | 30°-150°                                                                                    |  |
| Operating temperature  | -20°C~+60°C                                                                                 |  |
| IP rating              | IP20                                                                                        |  |