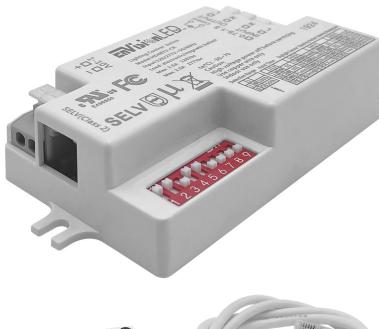

# **Detachable Motion Sensor**

#### TECHNICAL DATA

DIMMING

| Operating voltage      | 120~277 VAC 50/60Hz                                                                         |  |
|------------------------|---------------------------------------------------------------------------------------------|--|
| Switching capacity     | Max.3.0A@120Vac,Max.2.0A@277Vac                                                             |  |
| Stand-by power         | <1W                                                                                         |  |
| Detection area         | 50%/100%                                                                                    |  |
| Hold time              | 5s/30s/1min/10min                                                                           |  |
| Daylight threshold     | 2Lux/10Lux/50Lux/Disable                                                                    |  |
| Stand-by period        | 0s/30s/20min/+∞                                                                             |  |
| Stand-by dimming level | 10%/20%/30%/50%                                                                             |  |
| Microwave frequency    | 5.8GHz ± 75MHz                                                                              |  |
| Microwave power        | <0.3mW                                                                                      |  |
| Interfaces             | 6-pole pluggable clamp terminal (L,N,N,L',1-10v+,1-10v-) for 0.75- 1.5mm <sup>2</sup> cable |  |
| Mounting height        | Max.6m(ceiling mounted);Max.3m(wall mounted)                                                |  |
| Detection range        | Max.ø14m(ceiling mounted);Max.10m(wall mounted)                                             |  |
| Detection angle        | 30°-150°                                                                                    |  |
| Operating temperature  | -20°C~+60°C                                                                                 |  |
| IP rating              | IP20                                                                                        |  |