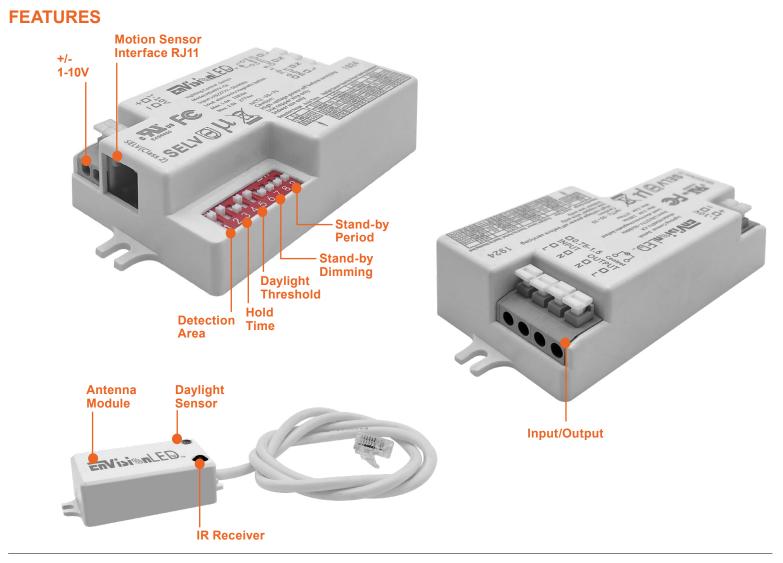

# **Detachable Motion Sensor**

#### Features:

- 5.8GHz microwave motion sensor with dimmable function
- Suitable for tri-proof light
- Tri-level control by 1-10V output
- Detachable version flexible installation
- Remote control
- 5 year warranty

#### TECHNICAL DATA

DIMMING

| Operating voltage      | 120~277 VAC 50/60Hz                                                                         |  |
|------------------------|---------------------------------------------------------------------------------------------|--|
| Switching capacity     | Max.3.0A@120Vac,Max.2.0A@277Vac                                                             |  |
| Stand-by power         | <1W                                                                                         |  |
| Detection area         | 50%/100%                                                                                    |  |
| Hold time              | 5s/30s/1min/10min                                                                           |  |
| Daylight threshold     | 2Lux/10Lux/50Lux/Disable                                                                    |  |
| Stand-by period        | 0s/30s/20min/+∞                                                                             |  |
| Stand-by dimming level | 10%/20%/30%/50%                                                                             |  |
| Microwave frequency    | 5.8GHz ± 75MHz                                                                              |  |
| Microwave power        | <0.3mW                                                                                      |  |
| Interfaces             | 6-pole pluggable clamp terminal (L,N,N,L',1-10v+,1-10v-) for 0.75- 1.5mm <sup>2</sup> cable |  |
| Mounting height        | Max.6m(ceiling mounted);Max.3m(wall mounted)                                                |  |
| Detection range        | Max.ø14m(ceiling mounted);Max.10m(wall mounted)                                             |  |
| Detection angle        | 30°-150°                                                                                    |  |
| Operating temperature  | -20°C~+60°C                                                                                 |  |
| IP rating              | IP20                                                                                        |  |