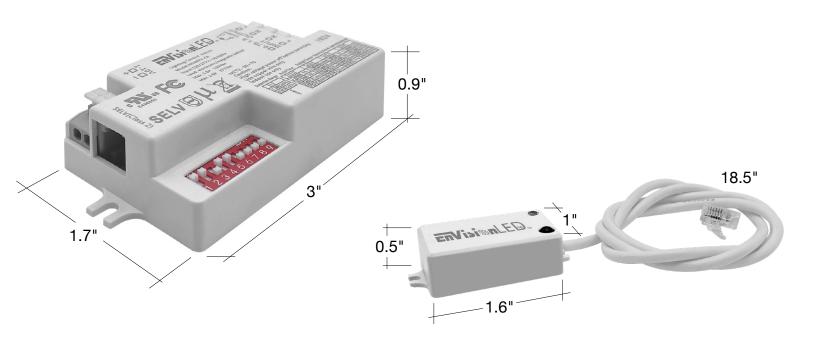

ing mounted);Max.3m(wall mounted)                                                |  |
| Detection range        | Max.ø14m(ceiling mounted);Max.10m(wall mounted)                                             |  |
| Detection angle        | 30°-150°                                                                                    |  |
| Operating temperature  | -20°C~+60°C                                                                                 |  |
| IP rating              | IP20                                                                                        |  |

### Series HD407V-CR 1W • 120-277V

Optional Accessories (Order Separately) Remote Options



Specs and model numbers are subject to change with or without notice.

## **Detachable Motion Sensor**



**DIMENSIONS** 



## **Detachable Motion Sensor**

### ACCESSORIES



H-Line Sensors

| Model | Item Description                 | Voltage  | Watts |
|-------|----------------------------------|----------|-------|
| HD03R | Remote for HD Sensors            | 120-277V | <1w   |
| HD05R | Remote for HD Sensors w/ S creen | 120-277V | <1w   |

HD03R



HD05R

Specs and model numbers are subject to change with or without notice.