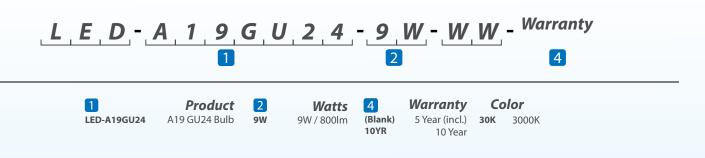

base in LED is the perfect replacement for fluorescent GU-24's, which were a standard in California's Title 24 compliance. The EnVision A19 puts off very little heat, and more importantly contains no mercury, so there is no health hazard if a bulb is dropped. Lastly, for each bulb replaced, not only do you save in energy costs, but you are helping to lower your impact on the environment as well.

## **Applications:**

Indoor Lighting

2.36 inch -

4.3 inch

- Decorative Lighting
- Residential Lighting
- Restaurants, Bars, Pubs, Cafe Lighting

## **Product Information:**

- Increase energy savings and shorten payback period
- High Intensity: Ready to replace existing 65W Halogen
- Suitable for use in existing fixtures
- Dimmable with most dimmers including: Lutron Diva and Skylark Series



## Specs and model numbers are subject to change with or without notice