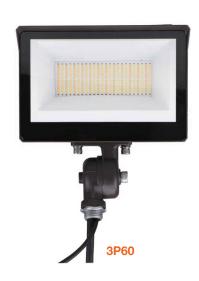

#### **Mounting & Installation:**

- Two standard arms included in the box:
- 1/2" Knuckle Mount (installed)
- Trunnion Mount (loose)
- · Adjustable 180° arms
- 3P30: 0.37ft<sup>2</sup>
- 3P60: 0.46ft<sup>2</sup>
- 3P100: 0.68ft<sup>2</sup>

15/25/30W
LED-ARL3-ARC-3P60-TRI-BZ-UNV-KNT-PC

40/50/60W
LED-ARL3-ARC-3P100-TRI-BZ-UNV-KNT-PC

60/80/100W

Specs and model numbers are subject to change with or without notice.

### **DIMENSIONS**

7.4"

**30W** 

60W

9.6"

100W

8.7"