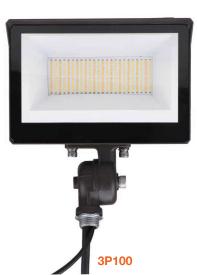

#### **Mounting & Installation:**

- Two standard arms included in the box:
- 1/2" Knuckle Mount (installed)
- Trunnion Mount (loose)
- · Adjustable 180° arms
- 3P30: 0.37ft<sup>2</sup>
- 3P60: 0.46ft<sup>2</sup>
- 3P100: 0.68ft<sup>2</sup>

15/25/30W
LED-ARL3-ARC-3P60-TRI-BZ-UNV-KNT-PC

40/50/60W
LED-ARL3-ARC-3P100-TRI-BZ-UNV-KNT-PC

60/80/100W

Specs and model numbers are subject to change with or without notice.

### **DIMENSIONS**

7.4"

**30W** 

60W

9.6"

100W

8.7"