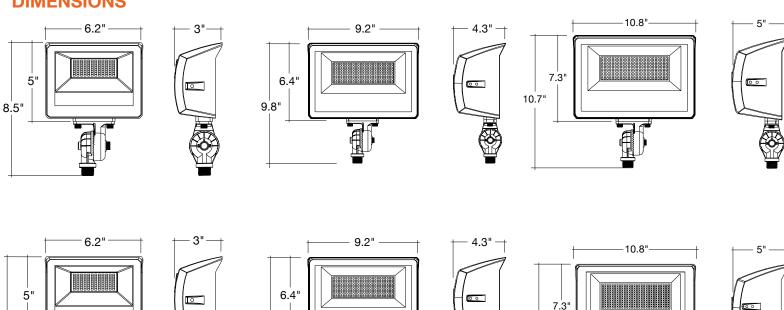

<20% (+/-5% tolerance), PF >0.9, 50/60Hz

#### **Mounting & Installation:**

- Two standard arms included in the box:
- 1/2" Knuckle Mount (installed)
- Trunnion Mount (loose)
- · Adjustable 180° arms
- 3P30: 0.37ft<sup>2</sup>
- 3P60: 0.46ft<sup>2</sup>
- 3P100: 0.68ft<sup>2</sup>

#### Certifications:

- UL Listed for USA and CA
- DLC Listed
- ROHS Compliant
- Approved for CA T24
- 5 Year Limited Warranty
- FCC CFR 47, GCC Part 15, Subpart B:2017

Series

LED-ARL3-ARC-3P30-TRI-BZ-UNV-KNT-PC

15/25/30W
LED-ARL3-ARC-3P60-TRI-BZ-UNV-KNT-PC

40/50/60W
LED-ARL3-ARC-3P100-TRI-BZ-UNV-KNT-PC

60/80/100W

Specs and model numbers are subject to change with or without notice.

# Mini Flood Light: ARCY-Line

3-CCT/3-Power/Photocell Selectable

### **FEATURES**



### **DIMENSIONS**

7.4"

**30W** 



60W

9.6"

100W

8.7"