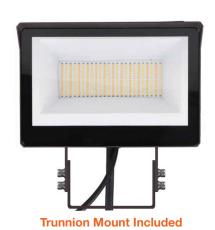

#### **Mounting & Installation:**

- Two standard arms included in the box:
- 1/2" Knuckle Mount (installed)
- Trunnion Mount (loose)
- · Adjustable 180° arms
- 3P30: 0.37ft<sup>2</sup>
- 3P60: 0.46ft<sup>2</sup>
- 3P100: 0.68ft<sup>2</sup>