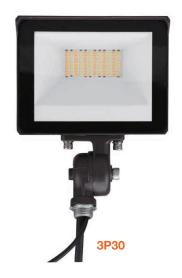

#### **Mounting & Installation:**

- Two standard arms included in the box:
- 1/2" Knuckle Mount (installed)
- Trunnion Mount (loose)
- · Adjustable 180° arms
- 3P30: 0.37ft<sup>2</sup>
- 3P60: 0.46ft<sup>2</sup>
- 3P100: 0.68ft<sup>2</sup>

15/25/30W
LED-ARL3-ARC-3P60-TRI-BZ-UNV-KNT-PC

40/50/60W
LED-ARL3-ARC-3P100-TRI-BZ-UNV-KNT-PC

60/80/100W

Specs and model numbers are subject to change with or without notice.

### **DIMENSIONS**

7.4"

**30W** 

60W

9.6"

100W

8.7"