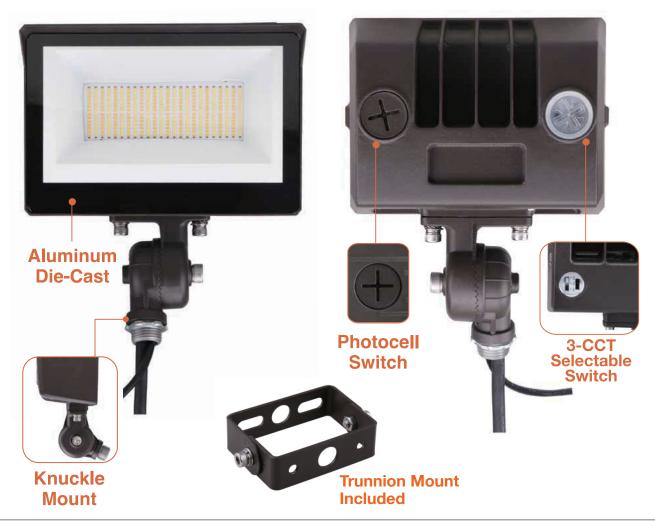

#### **Product Information:**

- Sturdy die-cast aluminum housing finished with corrosion free powder coat
- · Photocell included on each fixture. Easy disconnect.
- 1.5' STJW 18.3 AWG cable whip included
- Select-n-Switch Technology
- · Instant-On to full brightness

#### **Mounting & Installation:**

- Two standard arms included in the box:
- 1/2" Knuckle Mount (installed)
- Trunnion Mount (loose)
- · Adjustable 180° arms
- 3P30: 0.37ft<sup>2</sup>
- 3P60: 0.46ft<sup>2</sup>
- 3P100: 0.68ft<sup>2</sup>

### **FEATURES**