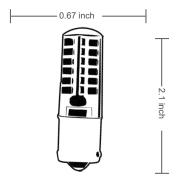

## Product Information:

- Increase energy savings and shorten payback period
- High Lumen: replace existing 30W halogen
- Same size as halogen bayonet bulb
- Dimmable: With most magnetic dimmers

| Туре           | Model             | Volt | Watt | Lumen | Color      | CRI | Beam<br>Spread |
|----------------|-------------------|------|------|-------|------------|-----|----------------|
| Bayonet Single | LED-BNWP-3W-WW-SC | 12V  | 3W   | 280   | Warm-3000k | >80 | 210°           |
| Bayonet Double | LED-BNWP-3W-WW-DC | 12V  | 3W   | 280   | Warm-3000k | >80 | 210°           |