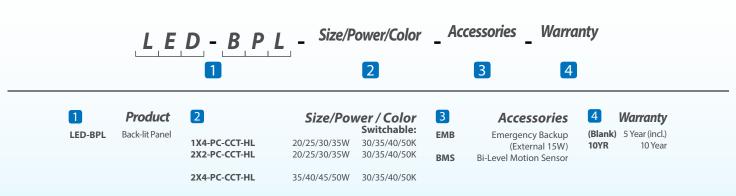

## Back-lit LED Panel Power + CCT Changing

The EnVision LED Back-lit Panel has a unique modern design configured to combine high performance LED chips and our leading technology diffuser, which makes the ideal solution for any commercial lighting need. This high efficacy luminaire provides long-life and uniform illumination, as well as standard 0-10v dimming capacity. Switchable between 20, 25, 30, 35 watts of power usage and between 30, 35, 40, and 50k color temperatures!