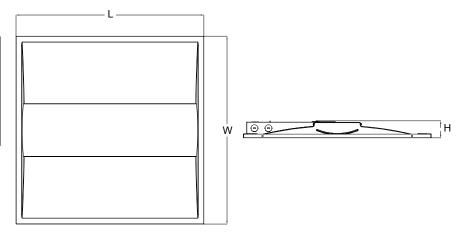

## **PRODUCT DIMENSIONS**

| Dimension<br>(inch) | Dimensions (inch) |         | 2X4     |  |  |
|---------------------|-------------------|---------|---------|--|--|
|                     | L                 | 23. 74" | 47. 75" |  |  |
|                     | W                 | 23. 74" | 23. 74" |  |  |
|                     | Н                 | 2. 08"  | 2. 08"  |  |  |

#### **RECESSED DIMENSIONS**