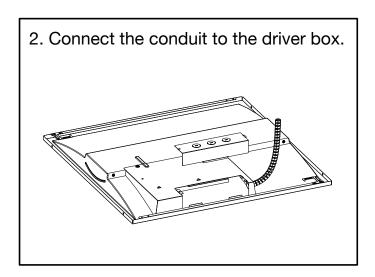

Dimension<br>(inch) | Dimensions (inch) |         | 2X4     |  |  |
|---------------------|-------------------|---------|---------|--|--|
|                     | L                 | 23. 74" | 47. 75" |  |  |
|                     | W                 | 23. 74" | 23. 74" |  |  |
|                     | Н                 | 2. 08"  | 2. 08"  |  |  |



## **WARNING**

- LED troffer are not suitable for using in wet loations.
- LED troffer are not suitable for covering with thermally insulating material.
- Please keep the LED troffer way from any corrosive substance, and please use dry cloth when you clean it.
- LED troffer can only be installed by a qualified electrician.
- Before installation or maintenance, please disconnect the power to prevent electric shock.

## **INSTALLATION GUIDE**









#### **RECESSED DIMENSIONS**