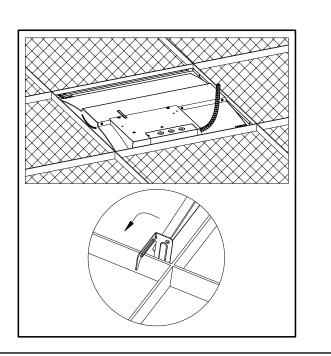

| 2X4     |  |  |
|---------------------|-------------------|---------|---------|--|--|
|                     | L                 | 23. 74" | 47. 75" |  |  |
|                     | W                 | 23. 74" | 23. 74" |  |  |
|                     | Н                 | 2. 08"  | 2. 08"  |  |  |



## **WARNING**

- LED troffer are not suitable for using in wet loations.
- LED troffer are not suitable for covering with thermally insulating material.
- Please keep the LED troffer way from any corrosive substance, and please use dry cloth when you clean it.
- LED troffer can only be installed by a qualified electrician.
- Before installation or maintenance, please disconnect the power to prevent electric shock.

## **INSTALLATION GUIDE**









#### **RECESSED DIMENSIONS**