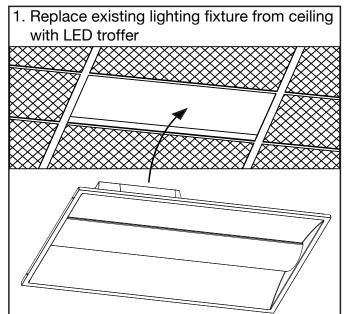

ch) |         | 2X4     |  |  |
|---------------------|-------------------|---------|---------|--|--|
|                     | L                 | 23. 74" | 47. 75" |  |  |
|                     | W                 | 23. 74" | 23. 74" |  |  |
|                     | Н                 | 2. 08"  | 2. 08"  |  |  |



## **WARNING**

- LED troffer are not suitable for using in wet loations.
- LED troffer are not suitable for covering with thermally insulating material.
- Please keep the LED troffer way from any corrosive substance, and please use dry cloth when you clean it.
- LED troffer can only be installed by a qualified electrician.
- Before installation or maintenance, please disconnect the power to prevent electric shock.

## **INSTALLATION GUIDE**









#### **RECESSED DIMENSIONS**