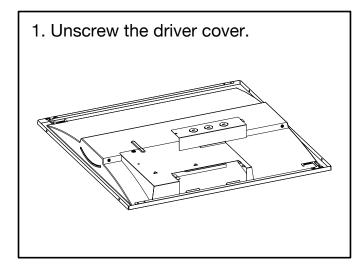

| Dimension<br>(inch) | Dimensions (inch) |         | 2X4     |  |  |
|---------------------|-------------------|---------|---------|--|--|
|                     | L                 | 23. 74" | 47. 75" |  |  |
|                     | W                 | 23. 74" | 23. 74" |  |  |
|                     | Н                 | 2. 08"  | 2. 08"  |  |  |



## **WARNING**

- LED troffer are not suitable for using in wet loations.
- LED troffer are not suitable for covering with thermally insulating material.
- Please keep the LED troffer way from any corrosive substance, and please use dry cloth when you clean it.
- LED troffer can only be installed by a qualified electrician.
- Before installation or maintenance, please disconnect the power to prevent electric shock.

## **INSTALLATION GUIDE**









#### **RECESSED DIMENSIONS**