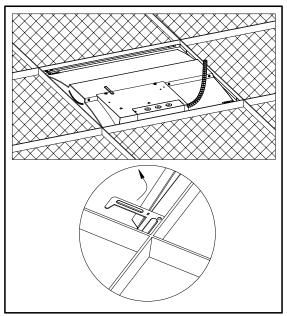

| 2X4     |  |  |
|---------------------|-------------------|---------|---------|--|--|
|                     | L                 | 23. 74" | 47. 75" |  |  |
|                     | W                 | 23. 74" | 23. 74" |  |  |
|                     | Н                 | 2. 08"  | 2. 08"  |  |  |



## **WARNING**

- LED troffer are not suitable for using in wet loations.
- LED troffer are not suitable for covering with thermally insulating material.
- Please keep the LED troffer way from any corrosive substance, and please use dry cloth when you clean it.
- LED troffer can only be installed by a qualified electrician.
- Before installation or maintenance, please disconnect the power to prevent electric shock.

## **INSTALLATION GUIDE**









#### **RECESSED DIMENSIONS**