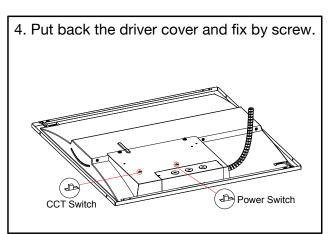

nsion<br>(inch) | Dimensions (inch) |         | 2X4     |  |  |
|---------------------|-------------------|---------|---------|--|--|
|                     | L                 | 23. 74" | 47. 75" |  |  |
|                     | W                 | 23. 74" | 23. 74" |  |  |
|                     | Н                 | 2. 08"  | 2. 08"  |  |  |



## **WARNING**

- LED troffer are not suitable for using in wet loations.
- LED troffer are not suitable for covering with thermally insulating material.
- Please keep the LED troffer way from any corrosive substance, and please use dry cloth when you clean it.
- LED troffer can only be installed by a qualified electrician.
- Before installation or maintenance, please disconnect the power to prevent electric shock.

## **INSTALLATION GUIDE**









#### **RECESSED DIMENSIONS**