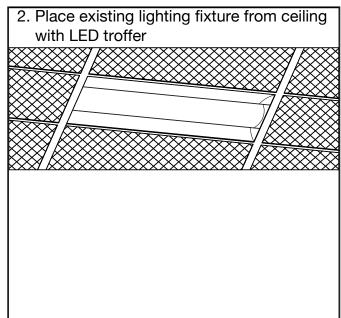

) |         | 2X4     |  |  |
|---------------------|-------------------|---------|---------|--|--|
|                     | L                 | 23. 74" | 47. 75" |  |  |
|                     | W                 | 23. 74" | 23. 74" |  |  |
|                     | Н                 | 2. 08"  | 2. 08"  |  |  |



## **WARNING**

- LED troffer are not suitable for using in wet loations.
- LED troffer are not suitable for covering with thermally insulating material.
- Please keep the LED troffer way from any corrosive substance, and please use dry cloth when you clean it.
- LED troffer can only be installed by a qualified electrician.
- Before installation or maintenance, please disconnect the power to prevent electric shock.

## **INSTALLATION GUIDE**









#### **RECESSED DIMENSIONS**