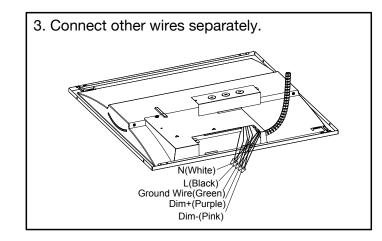

mension<br>(inch) | Dimensions (inch) |         | 2X4     |  |  |
|---------------------|-------------------|---------|---------|--|--|
|                     | L                 | 23. 74" | 47. 75" |  |  |
|                     | W                 | 23. 74" | 23. 74" |  |  |
|                     | Н                 | 2. 08"  | 2. 08"  |  |  |



## **WARNING**

- LED troffer are not suitable for using in wet loations.
- LED troffer are not suitable for covering with thermally insulating material.
- Please keep the LED troffer way from any corrosive substance, and please use dry cloth when you clean it.
- LED troffer can only be installed by a qualified electrician.
- Before installation or maintenance, please disconnect the power to prevent electric shock.

## **INSTALLATION GUIDE**









#### **RECESSED DIMENSIONS**