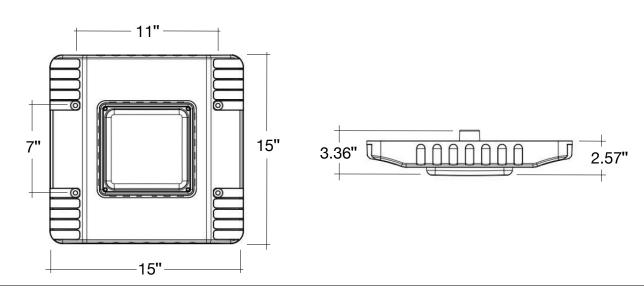

## **DIMENSIONS**

| Accessory Model | Description     |
|-----------------|-----------------|
| 24x24-GF-CP2    | 24x24 Goof Ring |