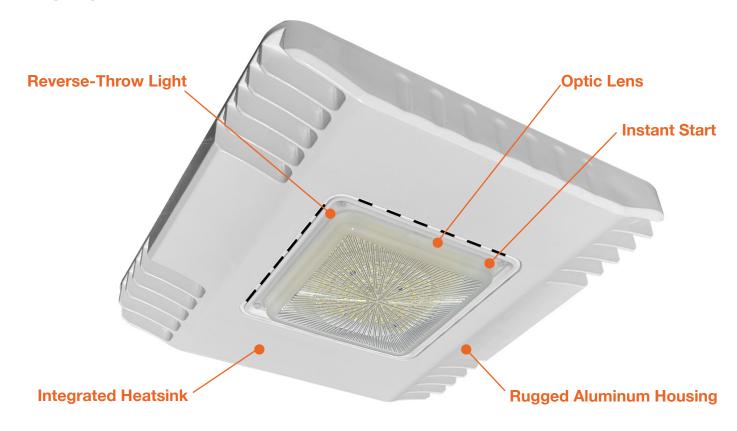

#### Why the EnVision Parking Garage Light:

- Optic lens provides forward and reverse throw light
- · Easy installation with universal mounting plate
- 5 year limited warranty.
- · Instant start, NO flickering, NO humming.
- IP65 Outdoor use

# **FEATURES**