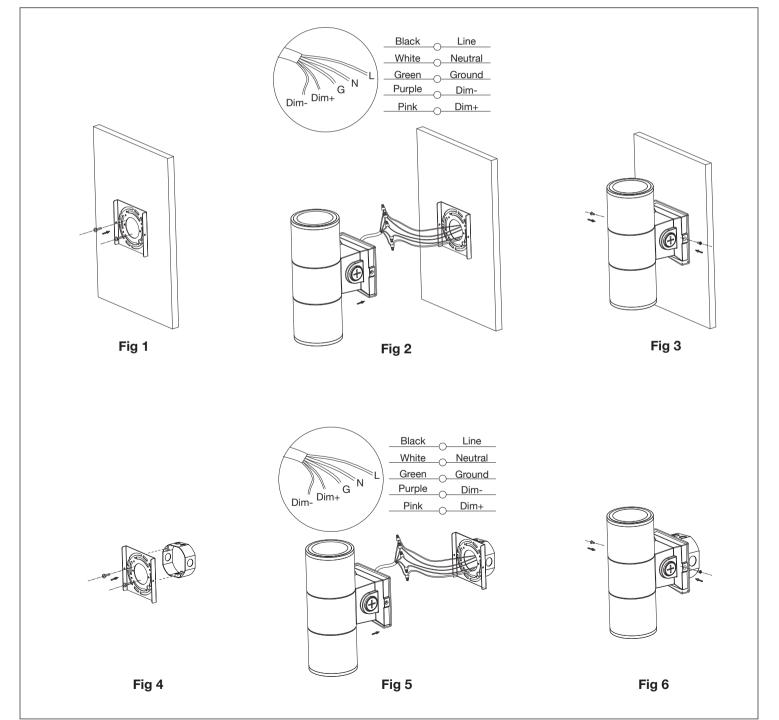

Wall Sconce Cylinder Instructions**

# 🕂 WARNING

#### PLEASE READ ALL INSTRUCTIONS BEFORE ATTEMPTING INSTALLATION

SAFETY: This fixure must be wired in accordance with the national electrical code and applicable local codes and ordinances. Proper grounding is required to insure personal safety. Carefully observe the grounding procedure under installation section. All work should be done by a qualified electrician.

- RISK OF ELECTRIC SHOCK Disconnect power at fuse or circuit breaker before installing or servicing.
- RISK OF PERSONAL INJURY Fixture may become damaged and/or unstable if not installed properly. Tighten all fixture components to their recommended torque values.

WARNING: Make certain power is OFF before starting installation or attempting any maintenance.

### INSTALLATION



### WATTAGE & CCT SELECTABLE GUIDANCE

Factory Default Setting: Watt: 10W/20W/35W CCT: 5000K Photocell: ON