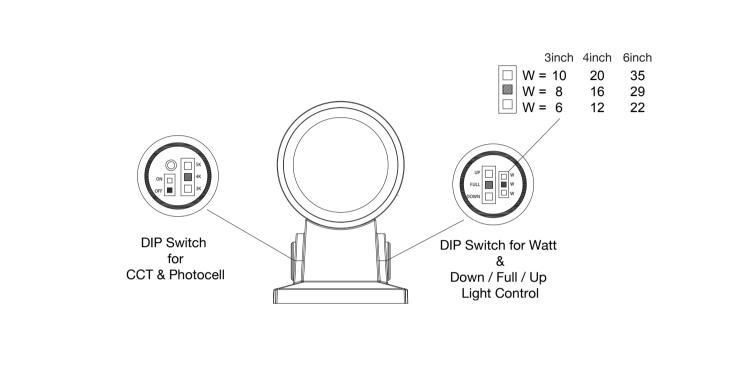

### WATTAGE & CCT SELECTABLE GUIDANCE

Factory Default Setting: Watt: 10W/20W/35W CCT: 5000K Photocell: ON