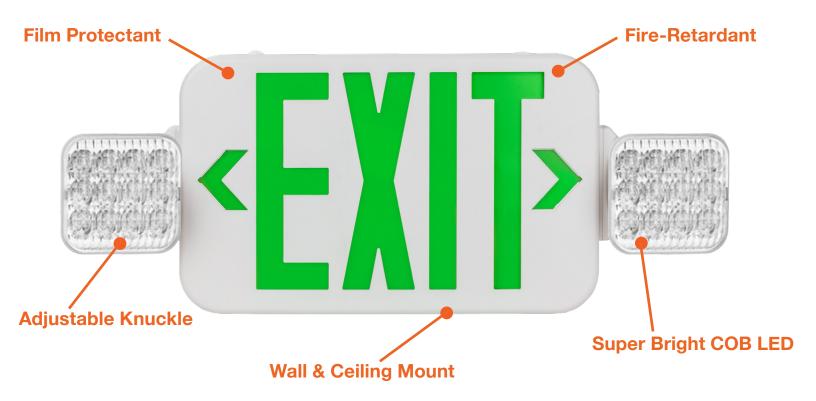

## **FEATURES**

## **Product Information:**

- Injection-Molded Thermoplastic Housing
- 140 Lumens
- UL-940V-0 Flame Rating
- Wall, Ceiling and End Mounting
- Input Voltage: 120/277VAC 60Hz
- Power Consumption: 3.5W Max
- Output: 4W Max
- · Ni-Cd Battery, 3.6V 1000mAh
- Backup Time: ≥ 90 Minutes
- Operating Temperature: 0°F ~ 104° F
- Remote Capable
- Compatible with but Not Limited to LED-EM-RC-1, LED-EM-RC-2
- 5 Year Limited Warranty