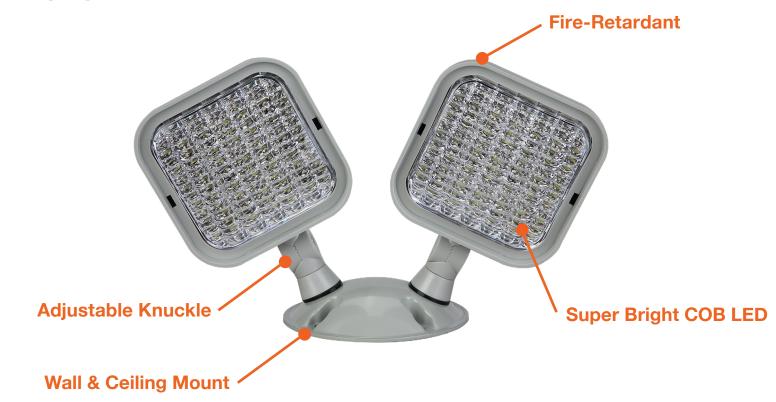

#### **Product Information:**

- Injection-Molded Thermoplastic ABS Housing
- 320 Lumens
- UL-940V-0 Flame Rating
- Wall and Ceiling Mounting
- Input Voltage: 3.6-24 VDC
- Super Bright SMD LED 2.4W
- IP Class: IP65
- · Insulation: Class II
- Operating Temperature: 0°F ~ 104° F
- Remote Capable
- Compatible with but Not Limited to LED-EM-EXT-G-WH-CMB-RC or LED-EM-EXT-R-WH-CMB-R
- 5 Year Limited Warranty