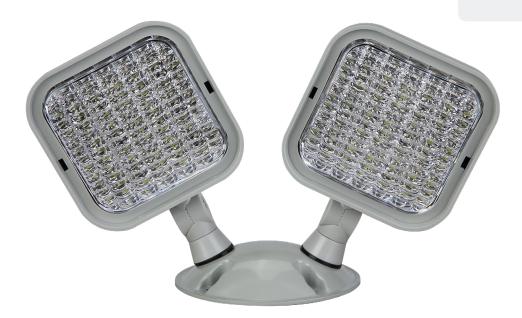

# Single/Double Remote Head

#### **Product Information:**

- Injection-Molded Thermoplastic ABS Housing
- 320 Lumens
- UL-940V-0 Flame Rating
- Wall and Ceiling Mounting
- Input Voltage: 3.6-24 VDC
- Super Bright SMD LED 2.4W
- IP Class: IP65
- · Insulation: Class II
- Operating Temperature: 0°F ~ 104° F
- Remote Capable
- Compatible with but Not Limited to LED-EM-EXT-G-WH-CMB-RC or LED-EM-EXT-R-WH-CMB-R
- 5 Year Limited Warranty