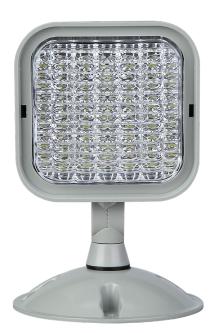

## Single/Double Remote Head

#### **Product Information:**

- Injection-Molded Thermoplastic ABS Housing
- 320 Lumens
- UL-940V-0 Flame Rating
- Wall and Ceiling Mounting
- Input Voltage: 3.6-24 VDC
- Super Bright SMD LED 2.4W
- IP Class: IP65
- · Insulation: Class II
- Operating Temperature: 0°F ~ 104° F
- Remote Capable
- Compatible with but Not Limited to LED-EM-EXT-G-WH-CMB-RC or LED-EM-EXT-R-WH-CMB-R
- 5 Year Limited Warranty