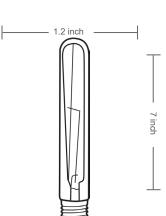

| Type         | Model              | Volt | Watt | Lumer | n Color      | CRI | Beam<br>Spread |
|--------------|--------------------|------|------|-------|--------------|-----|----------------|
| Filament T30 | LED-FLM-T30-4W-18K | 120V | 4W   | 400   | Amber- 1800k | >83 | 360°           |