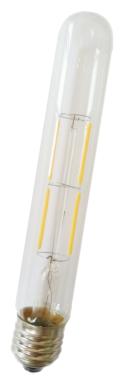

## FILAMENT T-30

The EnVision Filament T-30LED takes you back to the traditional incandescent bulbs we love. This vintage bulb achieves a full 360° beam spread, puts off very little heat, is available in Amber-1800k, and importantly contains no mercury. Lastly, for each bulb replaced, not only do you save in energy costs, but you are helping to lower your impact on the environment as well.