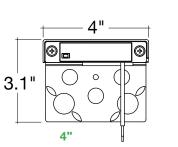

### **Product Information:**

- Heat resistant glass lens
- · Water tight silicone ring for waterproofing
- Replaceable module for easy maintenance
- Packaging: Retail color box
- Master Box Quantity:

- 4": 40 7": 30 12": 20

### Series

LED-HS-4I-2W-RGB+5CCT-BR-ORB-LV 200lm

LED-HS-7I-3W-RGB+5CCT-BR-ORB-LV

LED-HS-12I-4W-RGB+5CCT-BR-ORB-LV 200lm

Specs and model numbers are subject to change with or without notice. Customization of product is available.

## **DIMENSIONS**