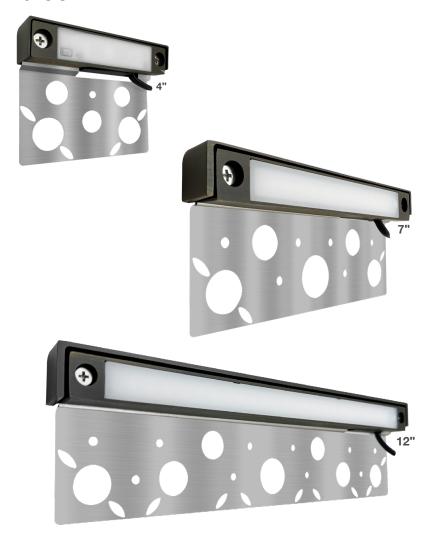

### **Product Information:**

- Heat resistant glass lens
- · Water tight silicone ring for waterproofing
- Replaceable module for easy maintenance
- Packaging: Retail color box
- Master Box Quantity:

- 4": 40 7": 30 12": 20

### Series

LED-HS-4I-2W-RGB+5CCT-BR-ORB-LV 200lm

LED-HS-7I-3W-RGB+5CCT-BR-ORB-LV

LED-HS-12I-4W-RGB+5CCT-BR-ORB-LV 200lm

Specs and model numbers are subject to change with or without notice. Customization of product is available.

## **DIMENSIONS**