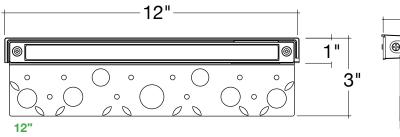

### **Product Information:**

- Heat resistant glass lens
- · Water tight silicone ring for waterproofing
- Replaceable module for easy maintenance
- Packaging: Retail color box
- Master Box Quantity:

- 4": 40 7": 30 12": 20

### Series

LED-HS-4I-2W-RGB+5CCT-BR-ORB-LV 200lm

LED-HS-7I-3W-RGB+5CCT-BR-ORB-LV

LED-HS-12I-4W-RGB+5CCT-BR-ORB-LV 200lm

Specs and model numbers are subject to change with or without notice. Customization of product is available.

## **DIMENSIONS**