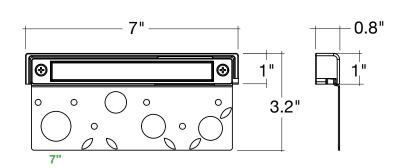

### **Product Information:**

- Heat resistant glass lens
- · Water tight silicone ring for waterproofing
- Replaceable module for easy maintenance
- Packaging: Retail color box
- Master Box Quantity:

- 4": 40 7": 30 12": 20

### Series

LED-HS-4I-2W-RGB+5CCT-BR-ORB-LV 200lm

LED-HS-7I-3W-RGB+5CCT-BR-ORB-LV

LED-HS-12I-4W-RGB+5CCT-BR-ORB-LV 200lm

Specs and model numbers are subject to change with or without notice. Customization of product is available.

## **DIMENSIONS**