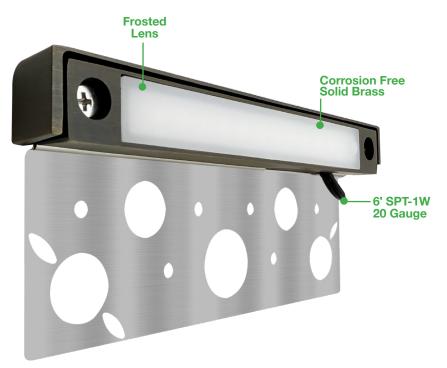

# **Detail Specifications:**• Finish: Oil Rubbed Bronze

- Housing: Corrosion Resistant Solid Brass
- Lamp Type: LED Integrated RGB + 5-CCT: 27/30/35/40/50k
- Push button on lens
- IP Rating: Wet Location IP65 Lens: Frosted glass

### **Driver Options:**

Compatible with 12V Low Voltage Drivers
 9-17V

- Mounting & Installations:
   Wire: 6' (72") SPT-1W 18 gauge wire lead
   Install as downlight or uplight
   Sold brass pipe with ½" knuckle stem