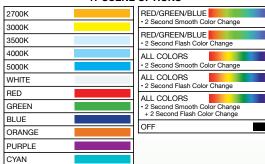

# **Detail Specifications:**• Finish: Oil Rubbed Bronze

- Housing: Corrosion Resistant Solid Brass
- Lamp Type: LED Integrated RGB + 5-CCT: 27/30/35/40/50k
- Push button on lens
- IP Rating: Wet Location IP65 Lens: Frosted glass

### 17 SCENE OPTIONS

## **FEATURES**

5-CCT Selectable Push Button