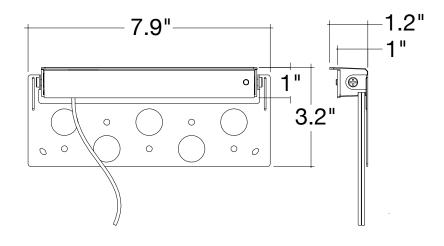

|
| RED    | ALL COLORS<br>• 2 Second Smooth Color Change<br>+ 2 Second Flash Color Change<br>OFF |
| GREEN  |                                                                                      |
| BLUE   |                                                                                      |
| ORANGE |                                                                                      |
| PURPLE |                                                                                      |
| CYAN   |                                                                                      |

Series

LED-HS-7I-5W-RGB+5CCT-ALM-BZ-LV 250lm

Specs and model numbers are subject to change with or without notice. Customization of product is available.



# **FEATURES**



## **DIMENSIONS**