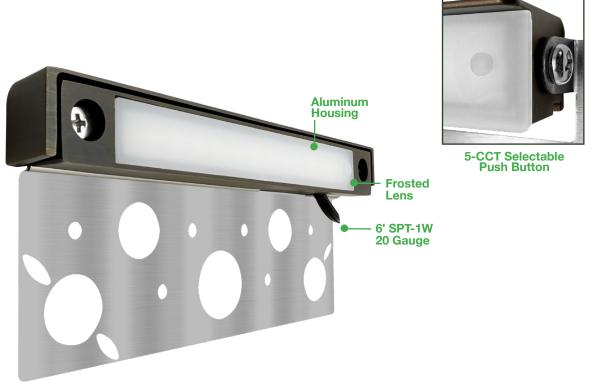

### **Detail Specifications:**

- Housing: Aluminum
  Housing: Corrosion Resistant Solid Brass
  Lamp Type: LED Integrated RGB
  + 5-CCT: 27/30/35/40/50k
- Push button on lens
- IP Rating: Wet Location IP65
   Lens: Frosted glass

### **Driver Options:**

Compatible with 12V Low Voltage Drivers
 - 9-17V

- Mounting & Installations: Wire: 6' (72") SPT-1W 18 gauge wire lead Install as downlight or uplight
- Aluminum pipe with ½" knuckle stem