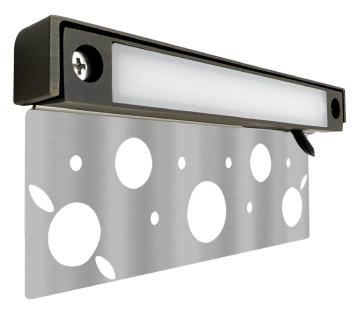

# Low Voltage: Hardscape (Replaceable)

Aluminum Housing- Integrated LED RGB + 5-CCT

### **Detail Specifications:**

- Housing: Aluminum
  Housing: Corrosion Resistant Solid Brass
  Lamp Type: LED Integrated RGB
  + 5-CCT: 27/30/35/40/50k
- Push button on lens
- IP Rating: Wet Location IP65
   Lens: Frosted glass