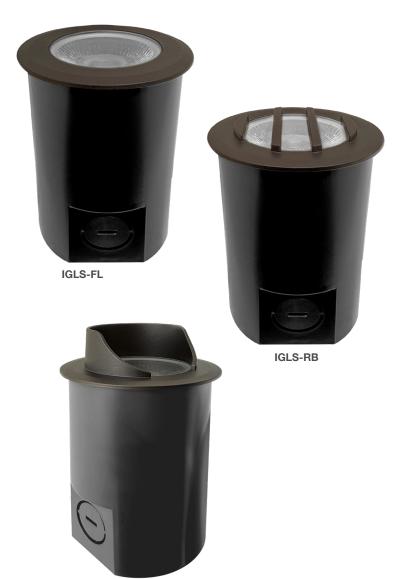

#### Models

**IGLS-SH** 

LED-IGLS-FL-9W-5CCT-ALM-BZ-LV

Bronze Finish • Flat Open Lens

LED-IGLS-RB-9W-5CCT-ALM-BZ-LV

Bronze Finish • Ribbed Lens

LED-IGLS-SH-9W-5CCT-ALM-BZ-LV

Bronze Finish • Shroud Open Lens