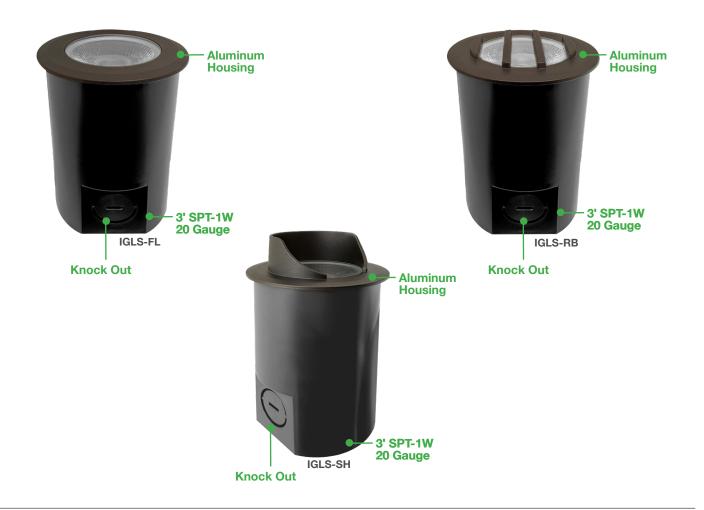

## **Mounting & Installations:**

• Wire: 3' (36") SPT-1W 20 gauge wire lead

#### Models

**IGLS-SH** 

LED-IGLS-FL-9W-5CCT-ALM-BZ-LV

Bronze Finish • Flat Open Lens

LED-IGLS-RB-9W-5CCT-ALM-BZ-LV

Bronze Finish • Ribbed Lens

LED-IGLS-SH-9W-5CCT-ALM-BZ-LV

Bronze Finish • Shroud Open Lens