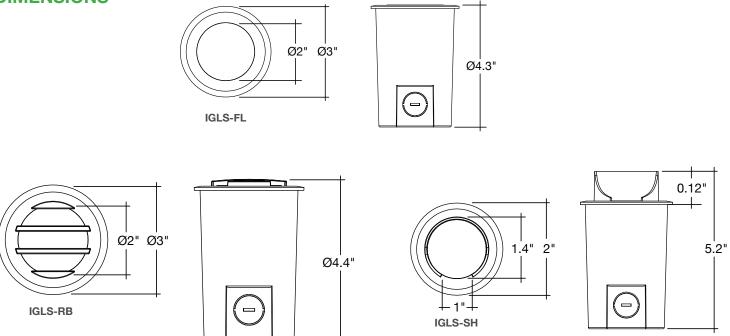

tight silicone ring for waterproofing
- Drive over rated
- Packaging: Retail color box
- Master box quantity: 30

#### **Driver Options:**

- Compatible with Low Voltage Drivers
- 12-24V AC/DC
- · Max load should not exceed more than 80% of the transformer wattage

## **Mounting & Installations:**

• Wire: 3' (36") SPT-1W 20 gauge wire lead

### Warranty:

3 Year Limited Warranty

#### Models

**IGLS-SH** 

LED-IGLS-FL-9W-5CCT-ALM-BZ-LV

Bronze Finish • Flat Open Lens

LED-IGLS-RB-9W-5CCT-ALM-BZ-LV

Bronze Finish • Ribbed Lens

LED-IGLS-SH-9W-5CCT-ALM-BZ-LV

Bronze Finish • Shroud Open Lens

Multi-Top Transformers

WMT-LV-150W-SS WMT-LV-300W-SS WMT-LV-600W-SS

Specs and model numbers are subject to change with or without notice. Customization of product is available.



## **DIMENSIONS**



# **ACCESSORIES**



WMT-LV-150W-SS WMT-LV-300W-SS WMT-LV-600W-SS

| Model                         | Voltage      | Watts | Lumens | Color           |
|-------------------------------|--------------|-------|--------|-----------------|
| LED-IGLS-FL-9W-5CCT-ALM-BZ-LV | 12-24V AC/DC | 9w    | 700    | 27/30/35/40/50k |
| LED-IGLS-RB-9W-5CCT-ALM-BZ-LV | 12-24V AC/DC | 9w    | 700    | 27/30/35/40/50k |
| LED-IGLS-SH-9W-5CCT-ALM-BZ-LV | 12-24V AC/DC | 9w    | 700    | 27/30/35/40/50k |

# **Transformers**

| Model          | Voltage      | Watts |
|----------------|--------------|-------|
| WMT-LV-150W-SS | 12,13,14,15V | 150w  |
| WMT-LV-300W-SS | 12,13,14,15V | 300w  |
| WMT-LV-600W-SS | 12,13,14,15V | 600w  |