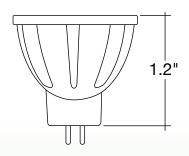

## **Detail Specifications:**

- IP Rating: Wet Location
- Beam Angle: 38°
   Chip: SMD
   Base: GU4

- Finish: BlackLens: Clear Ribbed w/ OpticsLumens: 220LM
- Voltage: 9-17V CRI: 90

- Housing: Di-castAverage life (L70) of 25,000 hours