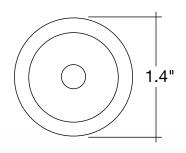

## **Detail Specifications:**

- IP Rating: Wet Location
- Beam Angle: 38°
   Chip: SMD
   Base: GU4

- Finish: BlackLens: Clear Ribbed w/ OpticsLumens: 220LM
- Voltage: 9-17V CRI: 90

- Housing: Di-castAverage life (L70) of 25,000 hours