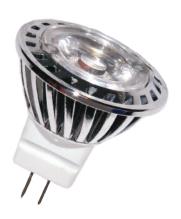

## MR-11 3W

The EnVision LED MR-11 bulb in LED brings lighting to the next level. This MR-11 bulb is sized to the point it will fit in most fixtures. Enjoy watching your energy bills fall, while also saving on replacement costs, as our MR-11 is rated 25,000 hours.

## **Product Information:**

- Increase energy savings and shorten payback period
- High intensity: ready to replace existing 30W halogen
- Same size as traditional MR-11
- Dimmable: With magnetic transformer