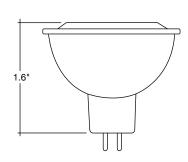

# **Detail Specifications**

- IP Rating: Damp Location
- Beam Angle: 40°
- · Chip: SMD
- · Base: GU5.3
- · Lens: Clear Ribbed
- Lumens: 350
- · Voltage: 12V
- CRI: 90
- · Housing: Metal
- 35W Halogen Equivalent
- · Average life (L70) of 25,000 hours