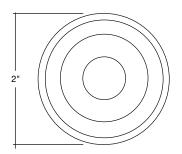

# **Detail Specifications**

- IP Rating: Damp Location
- Beam Angle: 40°
- · Chip: SMD
- · Base: GU5.3
- · Lens: Clear Ribbed
- Lumens: 350
- · Voltage: 12V
- CRI: 90
- · Housing: Metal
- 35W Halogen Equivalent
- · Average life (L70) of 25,000 hours