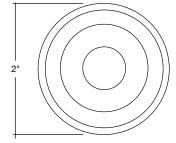

#### **Detail Specifications**

- IP Rating: Damp Location
- $\bullet$  Beam Angle: 40°

Project: \_ Type: \_\_\_

- Chip: SMD
- Base: GU5.3
- Lens: Clear Ribbed
- Lumens: 500
- Voltage: 12V
- CRI: 90
- Housing: Metal
- 50W Halogen Equivalent
- Average life (L70) of 25,000 hours

## **Product Information:**

- Standard size of halogen versions
- Suitable for use in existing fixtures
- Approved for use in enclosed fixtures
- Instant-On to full brightness