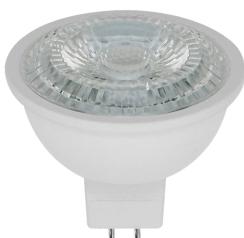

#### **Detail Specifications**

- IP Rating: Damp Location
- $\bullet$  Beam Angle: 40°

Project: \_ Type: \_\_\_

- Chip: SMD
- Base: GU5.3
- Lens: Clear Ribbed
- Lumens: 500
- Voltage: 12V
- CRI: 90
- Housing: Metal
- 50W Halogen Equivalent
- Average life (L70) of 25,000 hours

## **Product Information:**

- Standard size of halogen versions
- Suitable for use in existing fixtures
- Approved for use in enclosed fixtures
- Instant-On to full brightness