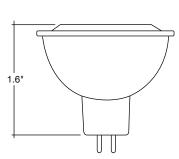

#### **Detail Specifications**

- IP Rating: Damp Location
- $\bullet$  Beam Angle: 40°

Project: \_ Type: \_\_\_

- Chip: SMD
- Base: GU5.3
- Lens: Clear Ribbed
- Lumens: 500
- Voltage: 12V
- CRI: 90
- Housing: Metal
- 50W Halogen Equivalent
- Average life (L70) of 25,000 hours

## **Product Information:**

- Standard size of halogen versions
- Suitable for use in existing fixtures
- Approved for use in enclosed fixtures
- Instant-On to full brightness