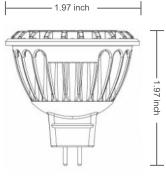

## MR-16 9W

The EnVision LED MR-16 bulb in LED brings lighting to the next level. This MR-16 bulb is sized to the point it will fit in most fixtures. Enjoy watching your energy bills fall, while also saving on replacement costs, as our MR-16 is rated 25,000 hours.

## Product Information:

- Increase energy savings and shorten payback period
- High intensity: ready to replace existing 50W halogen
- Same size as traditional MR-16
- Dimmable: With magnetic transformer
- 5 Year Limited Warranty