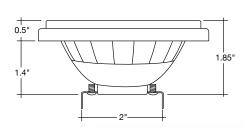

# PAR-36 LED BULB 12V Low Voltage

### **Detail Specifications**

- IP Rating: Wet Location IP67
- Beam Angle: 38° Chip: CREE SMD
- · Base: PAR-36
- · Lens: Clear
- Lumens: 780
- · Voltage: 12V AC/DC (9-15V Range)
- CRI: 80
- Operating Temperature: -40° 114° F
- · Housing: Metal
- · Average life (L70) of 25,000 hours