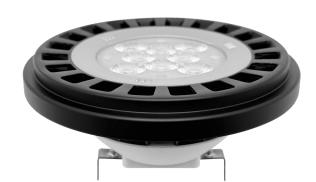

# PAR-36 LED BULB 12V Low Voltage

### **Detail Specifications**

- IP Rating: Wet Location IP67
- Beam Angle: 38° Chip: CREE SMD
- · Base: PAR-36
- · Lens: Clear
- Lumens: 780
- · Voltage: 12V AC/DC (9-15V Range)
- CRI: 80
- Operating Temperature: -40° 114° F
- · Housing: Metal
- · Average life (L70) of 25,000 hours