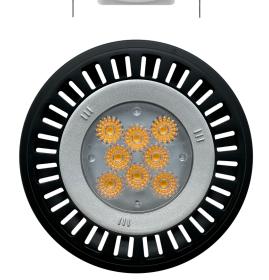

# PAR-36 LED BULB 12V Low Voltage

### **Detail Specifications**

- IP Rating: Wet Location IP67
- Beam Angle: 38° Chip: CREE SMD
- · Base: PAR-36
- · Lens: Clear
- Lumens: 780
- · Voltage: 12V AC/DC (9-15V Range)
- CRI: 80
- Operating Temperature: -40° 114° F
- · Housing: Metal
- · Average life (L70) of 25,000 hours