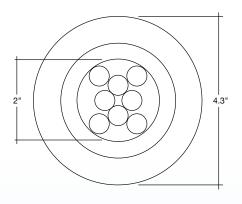

### **Detail Specifications**

- IP Rating: Wet Location IP67
- Beam Angle: 38° Chip: CREE SMD
- · Base: PAR-36
- · Lens: Clear
- Lumens: 780
- · Voltage: 12V AC/DC (9-15V Range)
- CRI: 80
- Operating Temperature: -40° 114° F
- · Housing: Metal
- · Average life (L70) of 25,000 hours