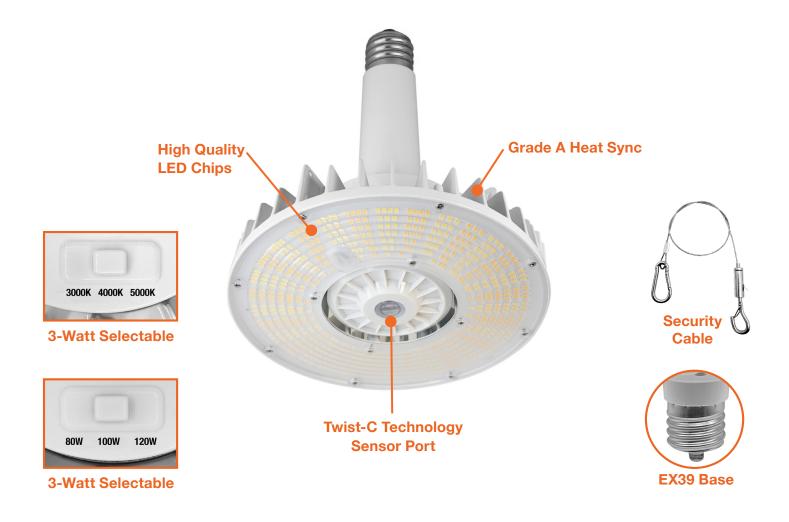

#### **Detail Specifications**

- IP Rating: Wet Location IP64
- · Beam Angle: 100°
- · Base: EX39
- Chip: SMD 2835, R9 >50, CRI >80
- Operating Temperature: -40° 122° F
- · Average life (L70) of 50,000 hours

#### **Product Information:**

- · Aluminum housing for heat dissipation
- Suitable for use in existing fixtures
- Ballast bypass required
- Connect directly to 120-277V power
- Instant-On to full brightness
- Select-n-Switch Technology: 3-CCT + 3-Power Selectable
- Twist-C Control: Control ready receptacle built into each fixture

#### Mounting & Installation:

- EX39 socket
- · Ballast bypass required

Sensor Options

S-TWC-PIR-1 PIR Bi-Level Motion + Daylight Sensor S-TWC-PIR-BT Bluetooth Sensor DLC NLC

### **ACCESSORIES**