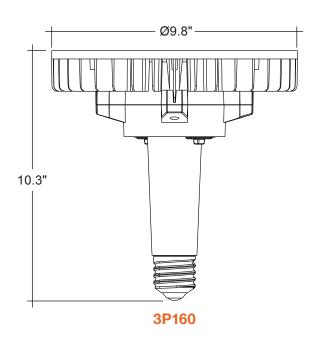

red
- Connect directly to 120-277V power
- Instant-On to full brightness
- Select-n-Switch Technology: 3-CCT + 3-Power Selectable
- Twist-C Control: Control ready receptacle built into each fixture

#### **Driver Options:**

- 120-277V
- 0-10V Dimmable
- THD: <20% (+/-5% tolerance), PF >0.9, 50/60Hz

#### Mounting & Installation:

- EX39 socket
- · Ballast bypass required

#### **Certifications:**

- · UL Listed for USA and CA
- DLC Listed
- 5 Year Limited Warranty
- FCC CFR 47, GCC Part 15, Subpart B:2017

Series

**LED-RHBL-3P120-TRI-EX39** 120/100/80w **LED-RHBL-3P160-TRI-EX39** 160/140/120w

Sensor Options

S-TWC-PIR-1 PIR Bi-Level Motion + Daylight Sensor S-TWC-PIR-BT Bluetooth Sensor DLC NLC

# **Directional Retrofit High Bay Lamp** 3-CCT + 3-Power Selectable



## **DIMENSIONS**





# **Directional Retrofit High Bay Lamp** 3-CCT + 3-Power Selectable

### **ACCESSORIES**