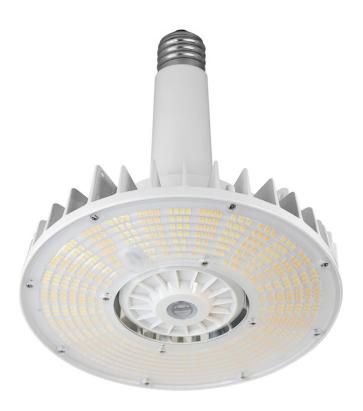

The EnVision LED high bay directional HID replacement lamp allows the end user to retrofit existing UFO high bays while keeping the traditional housings. The lamp includes an internal driver with a 6kV surge protector inside. Enjoy our latest upgraded models with 3-CCT & 3-Power technology.

#### **Product Information:**

- · Aluminum housing for heat dissipation
- Suitable for use in existing fixtures
- Ballast bypass required
- Connect directly to 120-277V power
- Instant-On to full brightness
- Select-n-Switch Technology: 3-CCT + 3-Power Selectable
- Twist-C Control: Control ready receptacle built into each fixture