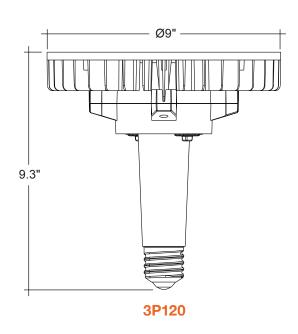

## **DIMENSIONS**

# **Directional Retrofit High Bay Lamp**

3-CCT + 3-Power Selectable

3P120

| WATT | LUMENS |
|------|--------|
| 80   | 12,800 |
| 100  | 16,000 |
| 120  | 19,200 |

3P160

| 01 100 |        |
|--------|--------|
| WATT   | LUMENS |
| 120    | 19,200 |
| 140    | 22,400 |
| 160    | 25 600 |