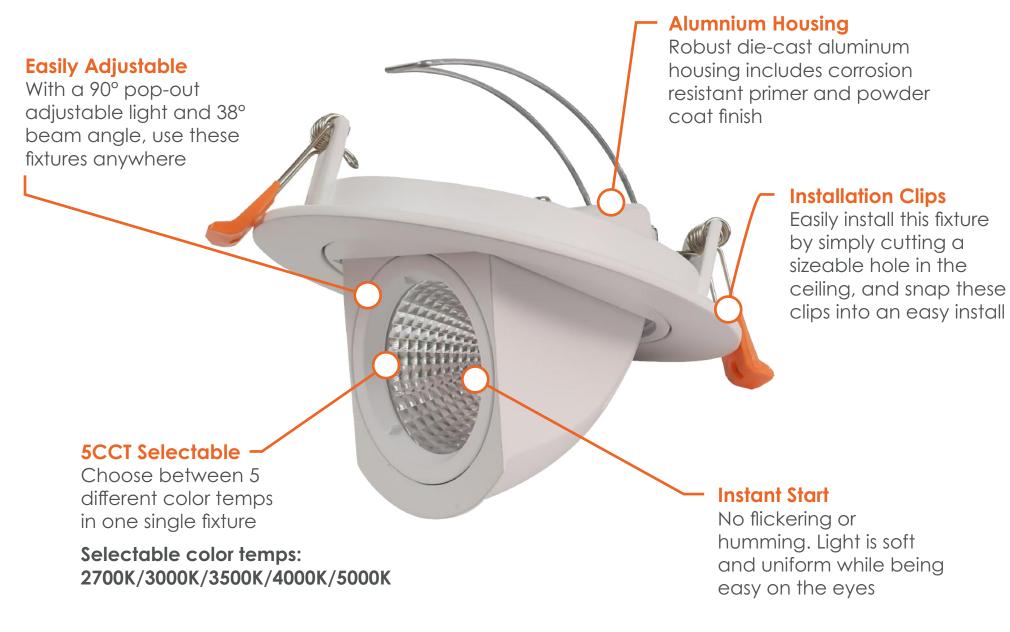

# 4" SnapTrim Scoop Downlight J-Box

5CCT Selectable - 27/30/35/40/50K

Introducing the new EnVision LED Lighting SnapTrim Snoop downlight with J-Box! This new fixture has a 90° pop-out light design, and a 38° beam angle that allows for an easy adjustment after installation. Our unique scoop gimbal design adds an architectural touch for any new and old retrofitting project. The canless module does not require any housing, making it perfect for new construction and remodeling. Now with 5 selectable color temperatures, this fixture is perfect for any lighting project that comes your way.

#### **Product Information:**

- Select between 5 different color temps. (27/30/35/40/50K)
- External j-box & spring mount clips for easy installation
- Compatible with most dimmers (e.g. Lutron DVCL-153P)
- Spring mount clips make installation easy
- Canless module does not require housing
- Clip-on trims allow customizable styling

### **FEATURES**