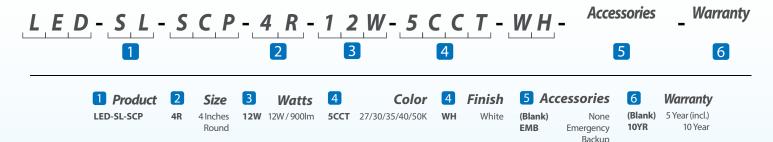

#### **Product Information:**

- Select between 5 different color temps. (27/30/35/40/50K)
- External j-box & spring mount clips for easy installation
- Compatible with most dimmers (e.g. Lutron DVCL-153P)
- Spring mount clips make installation easy
- Canless module does not require housing
- Clip-on trims allow customizable styling