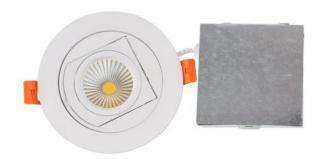

# 4" SnapTrim Scoop Downlight J-Box

5CCT Selectable - 27/30/35/40/50K

Introducing the new EnVision LED Lighting SnapTrim Snoop downlight with J-Box! This new fixture has a 90° pop-out light design, and a 38° beam angle that allows for an easy adjustment after installation. Our unique scoop gimbal design adds an architectural touch for any new and old retrofitting project. The canless module does not require any housing, making it perfect for new construction and remodeling. Now with 5 selectable color temperatures, this fixture is perfect for any lighting project that comes your way.

#### **Product Information:**

- Select between 5 different color temps. (27/30/35/40/50K)
- External j-box & spring mount clips for easy installation
- Compatible with most dimmers (e.g. Lutron DVCL-153P)
- Spring mount clips make installation easy
- Canless module does not require housing
- Clip-on trims allow customizable styling