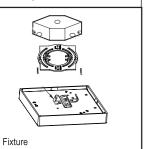

#### **PACKAGE CONTENTS**

| PART | DESCRIPTION            | QTY. | NOTE |
|------|------------------------|------|------|
| Α    | Slim flush mount light | 1    |      |
| В    | Mounting Screws        | 2    |      |
| С    | Wire Nut               | 3    |      |
| D    | Springs                | 3    |      |
| Е    | Mounting Plate         | 1    |      |
| F    | E26 Lamp Holder        | 1    |      |

#### **OPTION #1: FLUSH MOUNT**

- Prior to installation, install mounting plate into the electrical outlet box with mounting screws. Drive screws completely to the end of the junction box.
- 2. Connect supply wires to wires on fixture with wire nuts or push wires into Quick Connector.
  Connect white to white, black to black, and copper wire to copper wire as grounding connection.
- Completing the installation by pushing the fixture into the mounting plate.
   For 0-10V dimming circuits, connect grey to grey and purple to purple