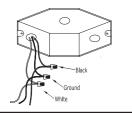

#### **OPTION #1: FLUSH MOUNT**

- Prior to installation, install mounting plate into the electrical outlet box with mounting screws. Drive screws completely to the end of the junction box.
- 2. Connect supply wires to wires on fixture with wire nuts or push wires into Quick Connector.
  Connect white to white, black to black, and copper wire to copper wire as grounding connection.
- Completing the installation by pushing the fixture into the mounting plate.
   For 0-10V dimming circuits, connect grey to grey and purple to purple