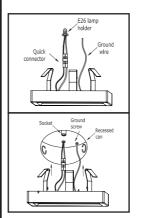

## **Option #2: RETROFIT A RECESSED CAN**

Insert wires into Quick connector. Black to black and white to white. Attach ground wire to ground screw in recessed can.

Turn E26 lamp holder into socket base.

Connect Quick Connectors Tuck all wires into recessed can. Squeeze springs and push up into recessed can.

THIS LED light is suitable to be dimmed by LUTRON # CTCL- 153P ,PVCL-153P