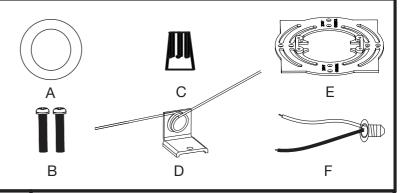

#### **PACKAGE CONTENTS**

| PART | DESCRIPTION            | QTY. | NOTE |
|------|------------------------|------|------|
| Α    | Slim flush mount light | 1    |      |
| В    | Mounting Screws        | 2    |      |
| С    | Wire Nut               | 3    |      |
| D    | Springs                | 3    |      |
| Е    | Mounting Plate         | 1    |      |
| F    | E26 Lamp Holder        | 1    |      |