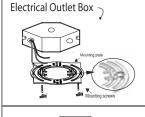

#### **OPTION #1: FLUSH MOUNT**

- Prior to installation, install mounting plate into the electrical outlet box with mounting screws. Drive screws completely to the end of the junction box.
- 2. Connect supply wires to wires on fixture with wire nuts or push wires into Quick Connector.
  Connect white to white, black to black, and copper wire to copper wire as grounding connection.
- Completing the installation by pushing the fixture into the mounting plate.
   For 0-10V dimming circuits, connect grey to grey and purple to purple