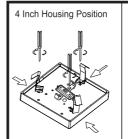

## **Option #2: RETROFIT A RECESSED CAN**

Insert wires into Quick connector. Black to black and white to white. Attach ground wire to ground screw in recessed can.

Turn E26 lamp holder into socket base.

Connect Quick Connectors Tuck all wires into recessed can. Squeeze springs and push up into recessed can.

THIS LED light is suitable to be dimmed by LUTRON # CTCL- 153P ,PVCL-153P