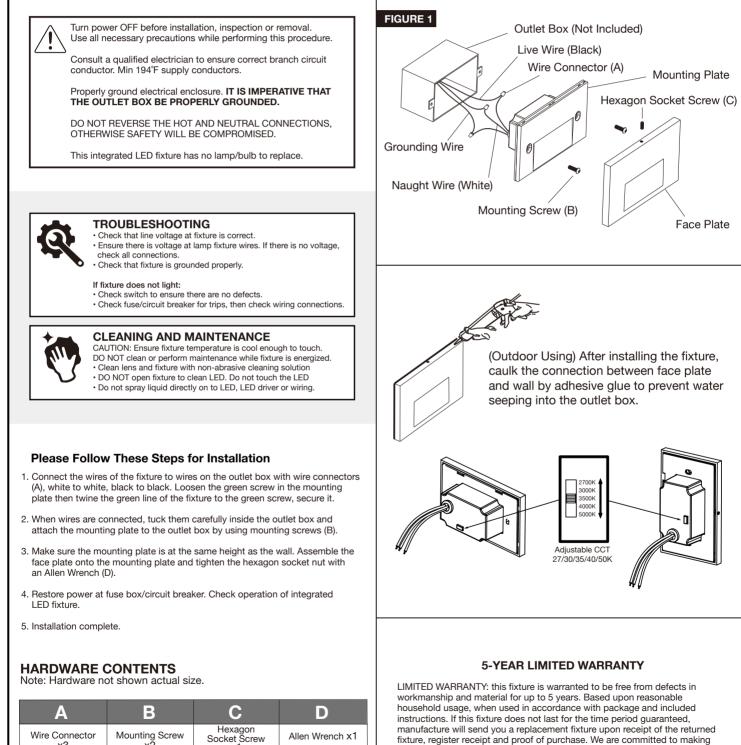

## LED Arcy Step Light Horizontal/Vertical Installation Instructions

Wire Connector

x3

Mounting Screw

( m

x1

All electrical connections must be in accordance with local and national electrical code (N.E.C.) standards. If you are unfamiliar with the proper electrical wiring connections, contact and obtain the services of a qualified electrician. Use UL or IEC approved wire only for input/output connections. Remove fixture and mounting components from the box and make sure no parts are missing, by referencing in these instructions. This device complies with Part 15 of the FCC Rules.

Allen Wrench x1

manufacture will send you a replacement fixture upon receipt of the returned fixture, register receipt and proof of purchase. We are committed to making high quality products. Returning the fixture will help us monitor and further improve product quality. This replacement is the sole remedy available, and LIABILITY FOR INCIDENTAL OR CONSEQUENTIAL DAMAGES IS HEREBY EXPRESSLY EXCLUDED.