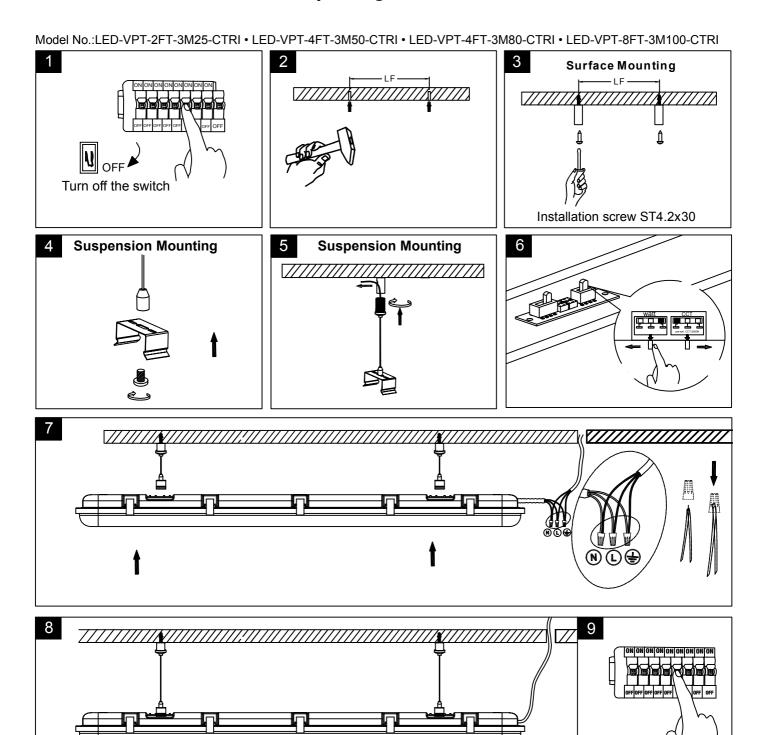

## **LED Vapor Tight Instructions**

## **Safety Notice**

1.Please check and ensure the products have not in damage before use, if there any breakage please do not install and use.

Turn on the switch

- 2. Please keep the kids far away from the product and don!t let them touch any live parts.
- 3.Please keep packing materials far away from kids when playing, to prevent kids careless putting packing material on their head or directlyinhaling, swallowing, causing suffocation.
- 4. The installation of the product must be certified by professional electrician.
- 5. Forbid covering anything on product.
- 6.To ensure that the power cord has enough length and do not be subjected to tension or tangential force, avoid too much tension and power cord ties when mounting connection of light fittings.
- 7.To protect the eyes from LED light damage please avoid long time looking straight into the LED light-emitting surface.
- 8.Please be sure power is off before clean light fitting, use dry cloth to clean.