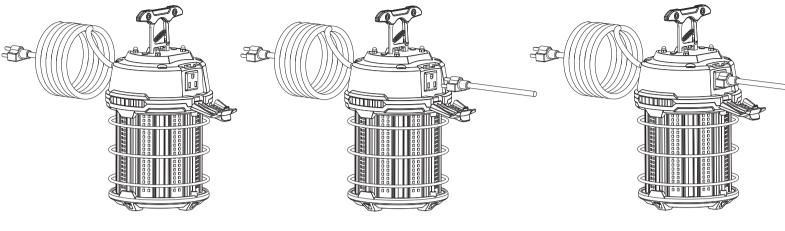

## Linking Additional Units

- 1. Turn down to open the protective cover (Pic. 13)
- 2. Insert the American standard three-hole plug into the socket (Pic. 14)
- 3. Product linked one by one (Pic. 15)

Pic. 13