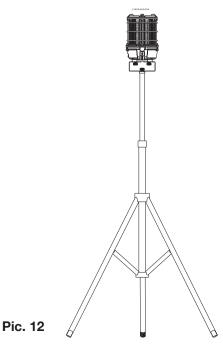

2. Install the metal connection bracket on the top of the product with two M6\*12 screws (Pic 10)

4. Tripod folding bracket installation finished (Pic 12)

Pic. 7