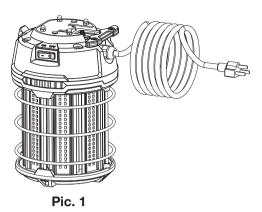

### **Hook Installation**

1. Check whether the appearance of the fixture is in good condition (Pic. 1)

3. Rotate the buckle of the hook and hang it on the ring or rope (Pic. 3)

Pic. 3