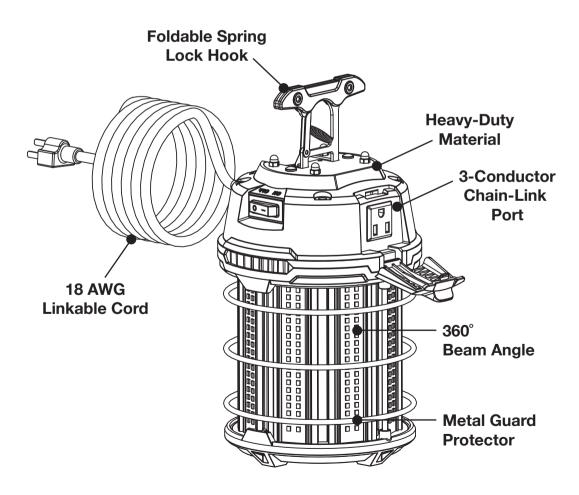

## **LED Work Light High Bay Instructions**

## Warning:

RISK OF ELECTRIC SHOCK IMPORTANT: READ BEFORE REMOVING FIXTURE FROM BOX. KEEP THIS INSTRUCTION MANUAL FOR FUTURE REFERENCE.

- Disconnect electrical power to fixture and follow proper lockout/tag out procedures before installation or maintenance. Contact a qualified electrician for installation.
- DO NOT disassemble the fixture
- Use ONLY in 120VAC, 60Hz circuits
- Suitable for use in a damop locations
- · DO NOT use with extension cords near water or wherever water may be accumulate.