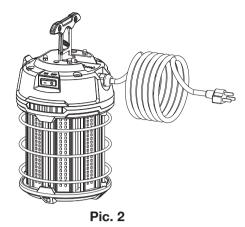

### **Hook Installation**

1. Check whether the appearance of the fixture is in good condition (Pic. 1)

3. Rotate the buckle of the hook and hang it on the ring or rope (Pic. 3)

Pic. 3