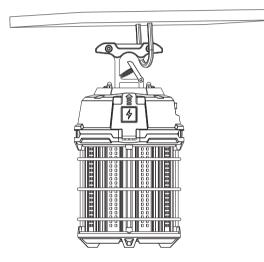

### **Hook Installation**

1. Check whether the appearance of the fixture is in good condition (Pic. 1)

3. Rotate the buckle of the hook and hang it on the ring or rope (Pic. 3)

Pic. 3