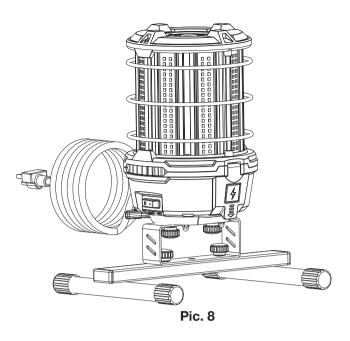

2. Install the metal connection bracket on the top of the product with two M6\*12 screws (Pic. 6)

3. Install the I-type support bracket with two M6\*16 screws on the connecting bracket (Pic. 7)

I-type support bracket