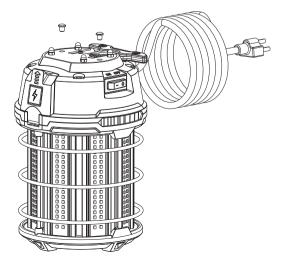

### **Hook Installation**

1. Check whether the appearance of the fixture is in good condition (Pic. 1)

3. Rotate the buckle of the hook and hang it on the ring or rope (Pic. 3)

Pic. 3