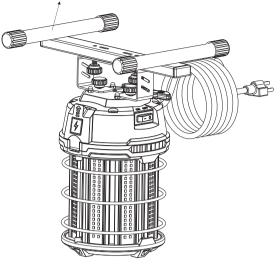

2. Install the metal connection bracket on the top of the product with two M6\*12 screws (Pic. 6)

3. Install the I-type support bracket with two M6\*16 screws on the connecting bracket (Pic. 7)

I-type support bracket

2. Install the metal connection bracket on the top of the product with two M6\*12 screws (Pic 10)

4. Tripod folding bracket installation finished (Pic 12)

Pic. 7

### **Tripod Installation**

1. Remove the protective glue plugs inside the two bracket mounting holes on the top (Pic. 9)

Pic. 9

3. Install the metal connection bracket on the tripod folding bracket with one M6\*20 screw (Pic 11)