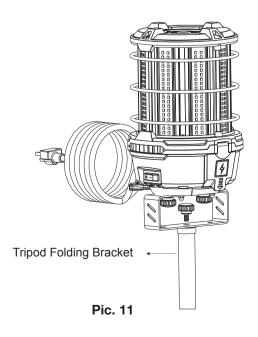

### **Tripod Installation**

1. Remove the protective glue plugs inside the two bracket mounting holes on the top (Pic. 9)

Pic. 9

3. Install the metal connection bracket on the tripod folding bracket with one M6\*20 screw (Pic 11)