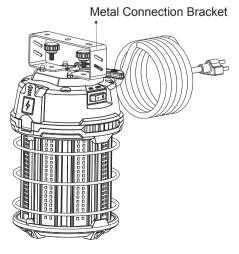

2. Install the metal connection bracket on the top of the product with two M6\*12 screws (Pic. 6)

3. Install the I-type support bracket with two M6\*16 screws on the connecting bracket (Pic. 7)

I-type support bracket

2. Install the metal connection bracket on the top of the product with two M6\*12 screws (Pic 10)

4. Tripod folding bracket installation finished (Pic 12)

Pic. 7