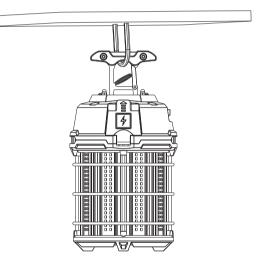

### **Hook Installation**

1. Check whether the appearance of the fixture is in good condition (Pic. 1)

3. Rotate the buckle of the hook and hang it on the ring or rope (Pic. 3)

Pic. 3

# I-type Support Bracket Installation

1. Remove the protective glue plugs inside the two bracket mounting holes on the top (Pic. 5)

2. Stand the metal hook up (Pic. 2)

4. Installation finished (Pic. 4)

Pic. 4