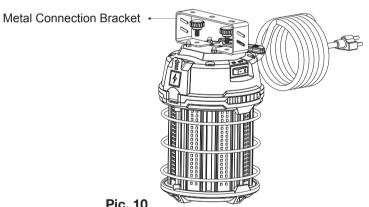

2. Install the metal connection bracket on the top of the product with two M6\*12 screws (Pic 10)

4. Tripod folding bracket installation finished (Pic 12)

Pic. 7