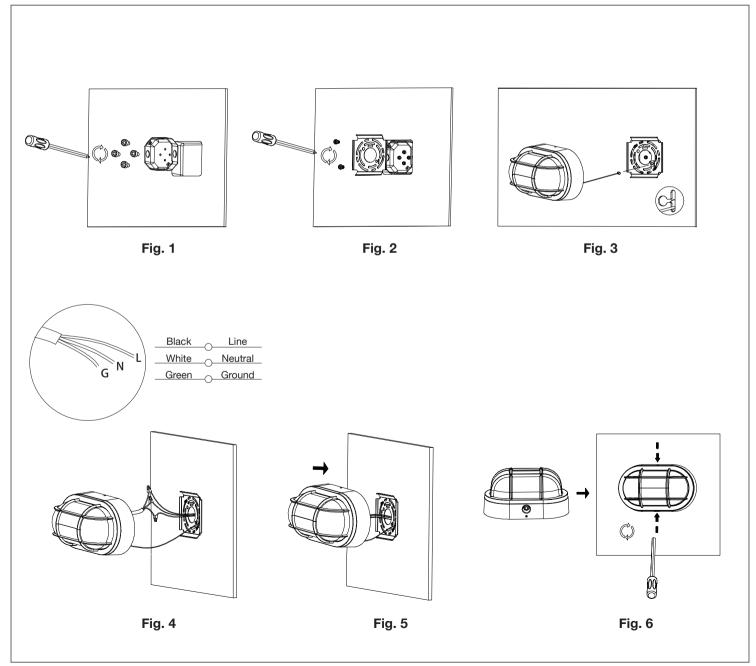

# Installation Instructions for Bulk Head Wall Pack

# 🕂 WARNING

#### PLEASE READ ALL INSTRUCTIONS BEFORE ATTEMPTING INSTALLATION

SAFETY: This fixure must be wired in accordance with the national electrical code and applicable local codes and ordinances. Proper grounding is required to insure personal safety. Carefully observe the grounding procedure under installation section. All work should be done by a qualified electrician.

• RISK OF ELECTRIC SHOCK - Disconnect power at fuse or circuit breaker before installing or servicing.

• RISK OF PERSONAL INJURY - Fixture may become damaged and/or unstable if not installed properly.

WARNING: Make certain power is OFF before starting installation or attempting any maintenance.

### INSTALLATION



### WATTAGE & CCT SELECTABLE GUIDANCE