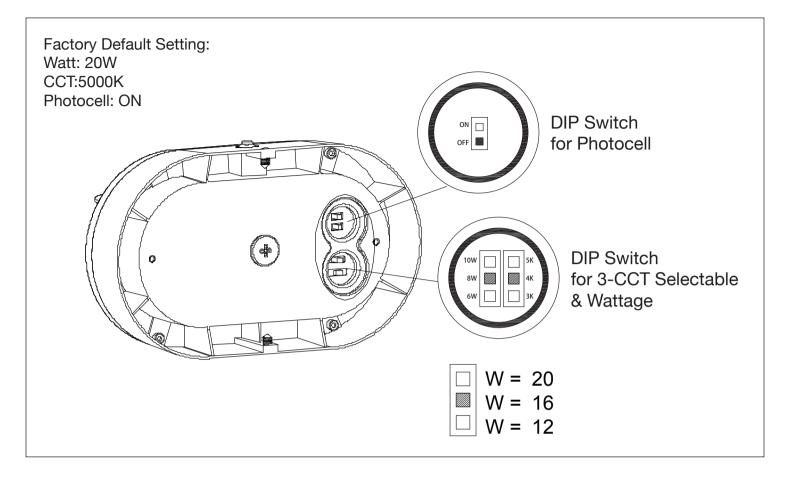

# Installation Instructions for Bulk Head Wall Pack

# 🕂 WARNING

#### PLEASE READ ALL INSTRUCTIONS BEFORE ATTEMPTING INSTALLATION

SAFETY: This fixure must be wired in accordance with the national electrical code and applicable local codes and ordinances. Proper grounding is required to insure personal safety. Carefully observe the grounding procedure under installation section. All work should be done by a qualified electrician.

• RISK OF ELECTRIC SHOCK - Disconnect power at fuse or circuit breaker before installing or servicing.

• RISK OF PERSONAL INJURY - Fixture may become damaged and/or unstable if not installed properly.

WARNING: Make certain power is OFF before starting installation or attempting any maintenance.

### INSTALLATION



### WATTAGE & CCT SELECTABLE GUIDANCE