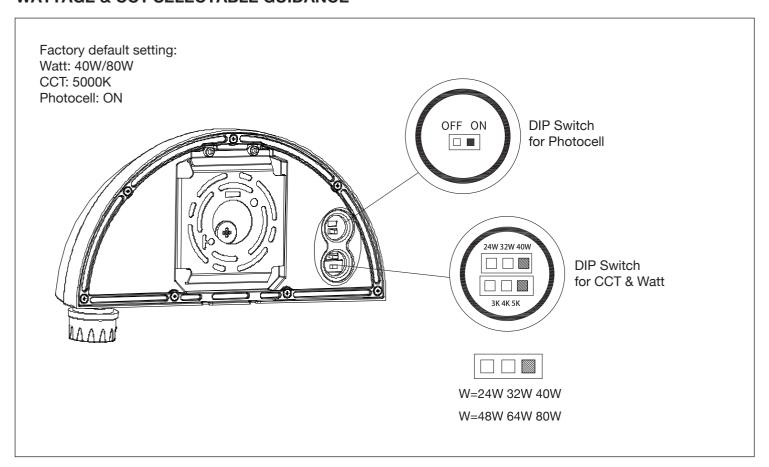

trical code and applicable local codes and ordinances. Proper grounding is required to insure personal safety. Carefully observe the grounding procedure under installation section. All work should be done by a qualified electrician.

- RISK OF ELECTRIC SHOCK Disconnect power at fuse or circuit breaker before installing or servicing.
- RISK OF PERSONAL INJURY Fixture may become damaged and/or unstable if not installed properly. Tighten all fixture components to their recommended torque values.

## INSTALLATION



1. Use the Hex wrench to loosen the two allen screws. Take apart the mounting bracket from the fixture.



3. Attach the safety cable to the bracket to hold the fixture onto the wall.

4. Connect wires according to below wire diagram.





## **WATTAGE & CCT SELECTABLE GUIDANCE**