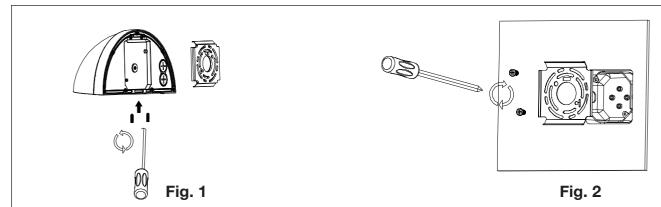

## INSTALLATION

1. Use the Hex wrench to loosen the two allen screws. Take apart the mounting bracket from the fixture.

3. Attach the safety cable to the bracket to hold the fixture onto the wall.

4. Connect wires according to below wire diagram.