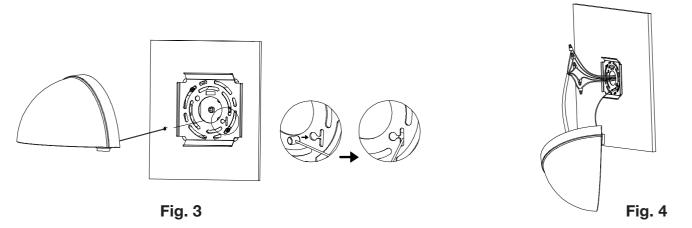

## INSTALLATION

1. Use the Hex wrench to loosen the two allen screws. Take apart the mounting bracket from the fixture.

3. Attach the safety cable to the bracket to hold the fixture onto the wall.

4. Connect wires according to below wire diagram.