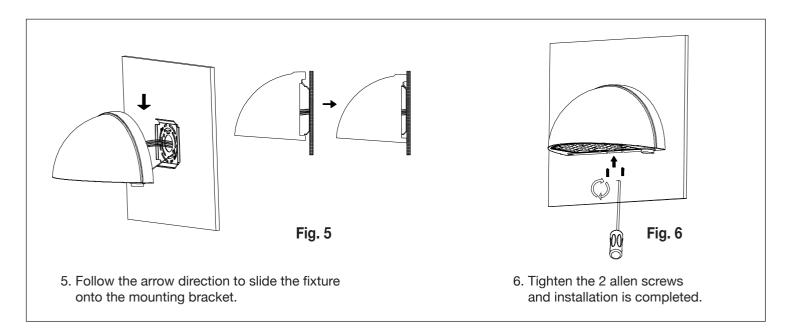

## INSTALLATION

1. Use the Hex wrench to loosen the two allen screws. Take apart the mounting bracket from the fixture.

3. Attach the safety cable to the bracket to hold the fixture onto the wall.

4. Connect wires according to below wire diagram.