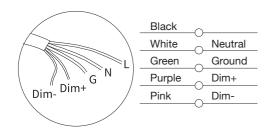

## INSTALLATION

1. Use the Hex wrench to loosen the two allen screws. Take apart the mounting bracket from the fixture.

3. Attach the safety cable to the bracket to hold the fixture onto the wall.

4. Connect wires according to below wire diagram.