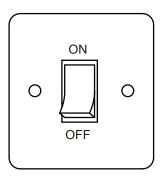

#### **INSTALLATION**

1. Turn OFF the power

2. Loosen the 4 screws

3. Remove the 1/2 end cap

4. Peel off the yellow sticker and paste it on the round area of the bottom plate

5. Fix the bottom plate on the round plate.

#### **INSTALLATION II**

1. Turn OFF the power

2. Loosen the 4 screws

3. Paste the black sponge pad on the bottom plate

4. Screw the bottom plate on the wall

5. Remove one of the 1/2 end cap and get through the wire