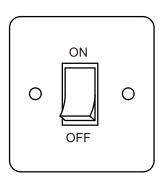

#### **INSTALLATION**

1. Turn OFF the power

2. Loosen the 4 screws

3. Remove the 1/2 end cap

4. Peel off the yellow sticker and paste it on the round area of the bottom plate

5. Fix the bottom plate on the round plate.

# 8. Turn on the power after make sure good wiring and insulation

NOTE: If the lamp has CCT adjustable function, adjust the CCT switch before placement.