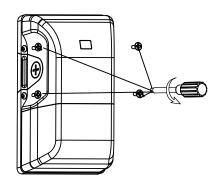

#### **INSTALLATION**

1. Turn OFF the power

2. Loosen the 4 screws

3. Remove the 1/2 end cap

4. Peel off the yellow sticker and paste it on the round area of the bottom plate

5. Fix the bottom plate on the round plate.

6. Make wiring connection and make sure good protection.

## 7. Place the fixture by 4 screws

8. Make sure wiring and screws are placed tightly, then turn on power.