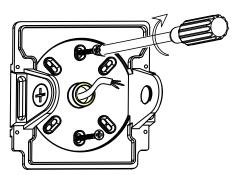

#### **INSTALLATION**

1. Turn OFF the power

2. Loosen the 4 screws

3. Remove the 1/2 end cap

4. Peel off the yellow sticker and paste it on the round area of the bottom plate

5. Fix the bottom plate on the round plate.

6. Make wiring connection and make sure good protection.