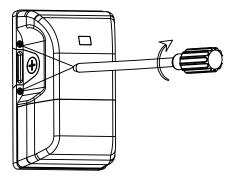

## 7. Place the fixture by 4 screws

8. Make sure wiring and screws are placed tightly, then turn on power.

# 7. Return on the fixture to the bottom plate and tighten it with screws