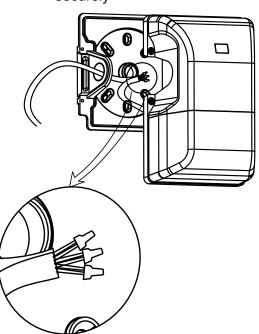

#### **INSTALLATION II**

1. Turn OFF the power

2. Loosen the 4 screws

3. Paste the black sponge pad on the bottom plate

4. Screw the bottom plate on the wall

5. Remove one of the 1/2 end cap and get through the wire

6. Make wiring connection and make sure it is protected securely

### STANDARD WIRE

L - Live Wire: Black N- Null Wire: White

Ground Wire: Green/Yellow