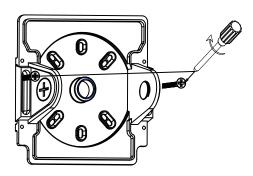

#### **INSTALLATION II**

1. Turn OFF the power

2. Loosen the 4 screws

3. Paste the black sponge pad on the bottom plate

4. Screw the bottom plate on the wall

5. Remove one of the 1/2 end cap and get through the wire

6. Make wiring connection and make sure it is protected securely

# 7. Return on the fixture to the bottom plate and tighten it with screws