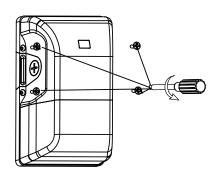

#### **INSTALLATION**

1. Turn OFF the power

2. Loosen the 4 screws

3. Remove the 1/2 end cap

4. Peel off the yellow sticker and paste it on the round area of the bottom plate

5. Fix the bottom plate on the round plate.