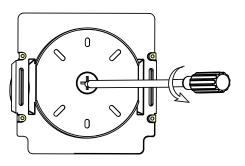

#### **INSTALLATION**

1. Turn OFF the power

2. Loosen the 4 screws

3. Remove the 1/2 end cap

4. Peel off the yellow sticker and paste it on the round area of the bottom plate

5. Fix the bottom plate on the round plate.

6. Make wiring connection and make sure good protection.