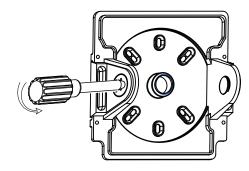

#### **INSTALLATION**

1. Turn OFF the power

2. Loosen the 4 screws

3. Remove the 1/2 end cap

4. Peel off the yellow sticker and paste it on the round area of the bottom plate

5. Fix the bottom plate on the round plate.

6. Make wiring connection and make sure good protection.

## 7. Place the fixture by 4 screws

8. Make sure wiring and screws are placed tightly, then turn on power.