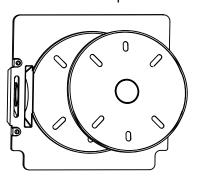

#### **INSTALLATION**

1. Turn OFF the power

2. Loosen the 4 screws

3. Remove the 1/2 end cap

4. Peel off the yellow sticker and paste it on the round area of the bottom plate

5. Fix the bottom plate on the round plate.

6. Make wiring connection and make sure good protection.