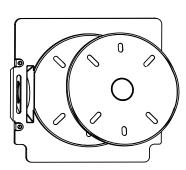

## 7. Place the fixture by 4 screws

8. Make sure wiring and screws are placed tightly, then turn on power.