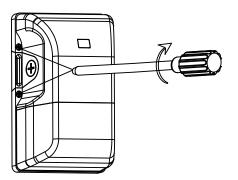

vant personnel.

#### **INSTALLATION**

1. Turn OFF the power



2. Loosen the 4 screws



3. Remove the 1/2 end cap



4. Peel off the yellow sticker and paste it on the round area of the bottom plate



5. Fix the bottom plate on the round plate.



6. Make wiring connection and make sure good protection.



## 7. Place the fixture by 4 screws



8. Make sure wiring and screws are placed tightly, then turn on power.



#### **INSTALLATION II**

1. Turn OFF the power



2. Loosen the 4 screws



3. Paste the black sponge pad on the bottom plate



4. Screw the bottom plate on the wall



5. Remove one of the 1/2 end cap and get through the wire



6. Make wiring connection and make sure it is protected securely



# 7. Return on the fixture to the bottom plate and tighten it with screws



# 8. Turn on the power after make sure good wiring and insulation



NOTE: If the lamp has CCT adjustable function, adjust the CCT switch before placement.



### STANDARD WIRE

L - Live Wire: Black N- Null Wire: White

Ground Wire: Green/Yellow

## **WARNING**

MIN 167°F Supply Conductor

Consult a qualified electrician to ensure correct branch circuit.

This product must be installed in accordance with applicable installation code by a person familiar with the construction and operation of the product and hazards involved.