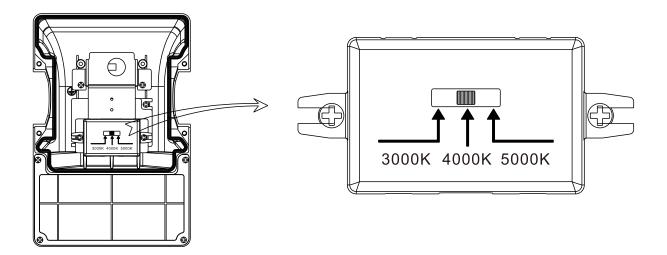

# 8. Turn on the power after make sure good wiring and insulation

NOTE: If the lamp has CCT adjustable function, adjust the CCT switch before placement.