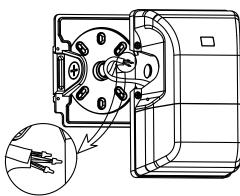

#### **INSTALLATION II**

1. Turn OFF the power

2. Loosen the 4 screws

3. Paste the black sponge pad on the bottom plate

4. Screw the bottom plate on the wall

5. Remove one of the 1/2 end cap and get through the wire

6. Make wiring connection and make sure it is protected securely

# 7. Return on the fixture to the bottom plate and tighten it with screws