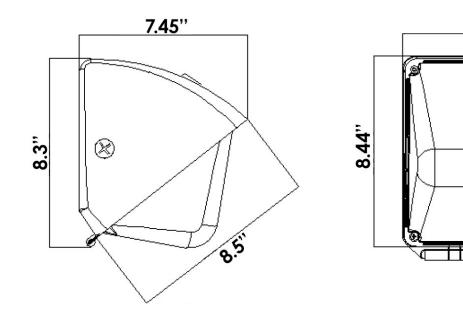

tegrated driver
- · Integrated dusk to dawn photocell (disconnectable)
- Ideal for building exteriors
- Powder coated rust-free bronze finish
- 5 Year Limited Warranty
- 120-277V



Specs and model numbers are subject to change with or without notice.



# **Small LED Wall Pack**

### **FEATURES**

#### Variable Color Temp.

Switchable 30K/40K/50K color variations available, with the ease of flipping a switch

#### **Aluminum Housing**

Die cast aluminum housing, anti-corrosion priming and weatherproof IP67-rated



Built-in Emergency - Battery Back-up

Yellowing Free Lens

Our frosted polycarbonate lens will not turn yellow over time



#### Photocell Included

Pre-installed photocell with daylight detection which turns light on and off

## **Small LED Wall Pack**

8.5"

#### DIMENSIONS



### **PHOTOMETRICS**