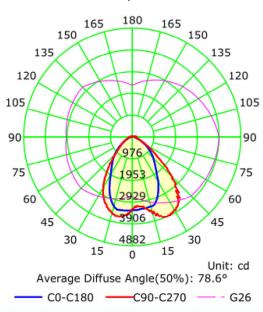

grated dusk to dawn photocell (disconnectable)
- Ideal for building exteriors
- Powder coated rust-free bronze finish
- 5 Year Limited Warranty
- 120-277V



Specs and model numbers are subject to change with or without notice.



# **Small LED Wall Pack**

### **FEATURES**

#### Variable Color Temp.

Switchable 30K/40K/50K color variations available, with the ease of flipping a switch

#### **Aluminum Housing**

Die cast aluminum housing, anti-corrosion priming and weatherproof IP67-rated



Built-in Emergency - Battery Back-up

Yellowing Free Lens

Our frosted polycarbonate lens will not turn yellow over time



#### Photocell Included

Pre-installed photocell with daylight detection which turns light on and off

## **Small LED Wall Pack**

8.5"

#### DIMENSIONS



### **PHOTOMETRICS**