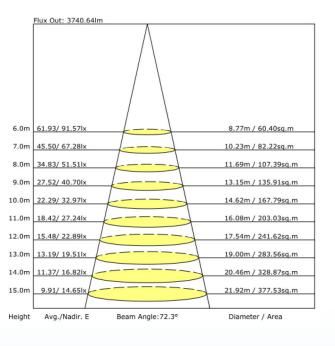

ed dusk to dawn photocell (disconnectable)
- Ideal for building exteriors
- Powder coated rust-free bronze finish
- 5 Year Limited Warranty
- 120-277V



Specs and model numbers are subject to change with or without notice.



# **Small LED Wall Pack**

### **FEATURES**

#### Variable Color Temp.

Switchable 30K/40K/50K color variations available, with the ease of flipping a switch

#### **Aluminum Housing**

Die cast aluminum housing, anti-corrosion priming and weatherproof IP67-rated



Built-in Emergency - Battery Back-up

Yellowing Free Lens

Our frosted polycarbonate lens will not turn yellow over time



#### Photocell Included

Pre-installed photocell with daylight detection which turns light on and off

## **Small LED Wall Pack**

8.5"

#### DIMENSIONS



### **PHOTOMETRICS**