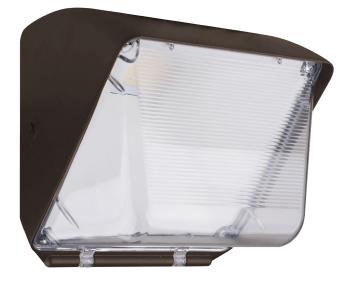

## **Small LED Wall Pack**

The EnVision LED 3CCT Small Wall Pack is powerful, waterproof, with a 3CCT select on the 29W fixture: 3000k/4000k/5000k, and a dedicated 40 or 50K on the 60W, and is compatible with universal voltage. It is equipped with a rust-free powder coat, finished with a matte bronze paint, and anti-corrosion priming. With a builtin photocell, easily change which color temperature is being displayed with the flick of a switch.

#### **Aluminum Housing**

Die cast aluminum housing, anti-corrosion priming and weatherproof IP67-rated

Built-in Emergency - Battery Back-up

Yellowing Free Lens

Our frosted polycarbonate lens will not turn yellow over time