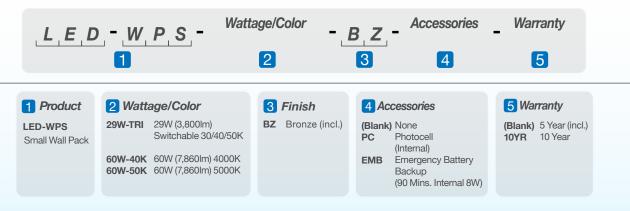

## **Small LED Wall Pack**

The EnVision LED 3CCT Small Wall Pack is powerful, waterproof, with a 3CCT select on the 29W fixture: 3000k/4000k/5000k, and a dedicated 40 or 50K on the 60W, and is compatible with universal voltage. It is equipped with a rust-free powder coat, finished with a matte bronze paint, and anti-corrosion priming. With a builtin photocell, easily change which color temperature is being displayed with the flick of a switch.

#### **Product Information:**

- 3CCT Selectable color temperature
- Small profile with integrated driver
- · Integrated dusk to dawn photocell (disconnectable)
- Ideal for building exteriors
- Powder coated rust-free bronze finish
- 5 Year Limited Warranty
- 120-277V