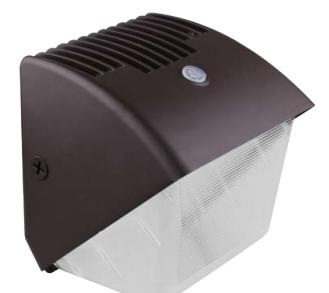

## **Small LED Wall Pack**

The EnVision LED 3CCT Small Wall Pack is powerful, waterproof, with a 3CCT select on the 29W fixture: 3000k/4000k/5000k, and a dedicated 40 or 50K on the 60W, and is compatible with universal voltage. It is equipped with a rust-free powder coat, finished with a matte bronze paint, and anti-corrosion priming. With a builtin photocell, easily change which color temperature is being displayed with the flick of a switch.

#### **Aluminum Housing**

Die cast aluminum housing, anti-corrosion priming and weatherproof IP67-rated

Built-in Emergency - Battery Back-up

Yellowing Free Lens

Our frosted polycarbonate lens will not turn yellow over time