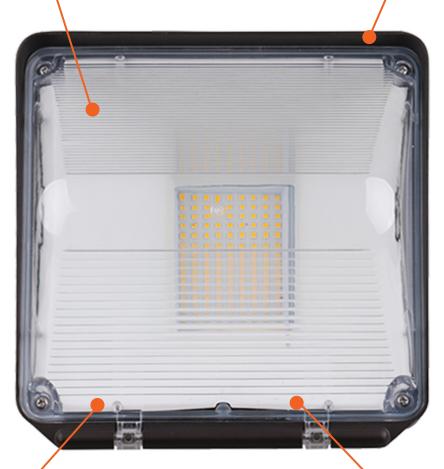

#### Variable Color Temp.

Switchable 30K/40K/50K color variations available, with the ease of flipping a switch

#### **Aluminum Housing**

Die cast aluminum housing, anti-corrosion priming and weatherproof IP67-rated

Built-in Emergency - Battery Back-up

Yellowing Free Lens

Our frosted polycarbonate lens will not turn yellow over time

#### Photocell Included

Pre-installed photocell with daylight detection which turns light on and off