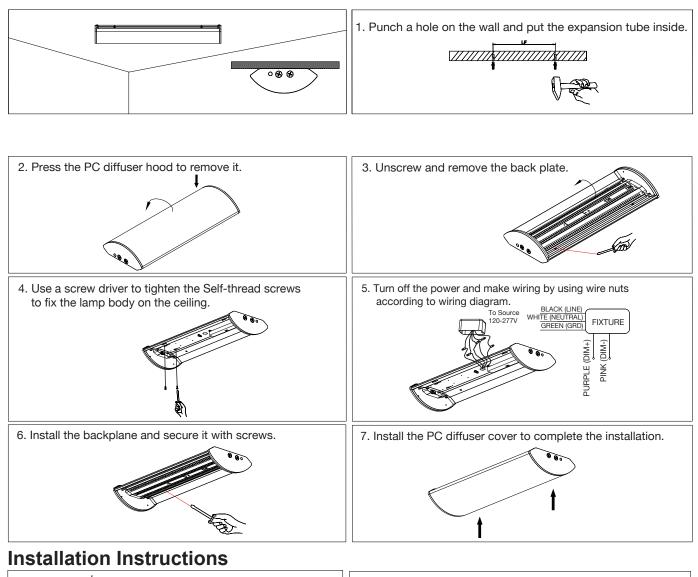

alled in accordance with the applicable installation code by a qualified electrician who is familiar with the construction and operation of the product and the hazards involved.

## WARNING:

- Risk of fire or electric shock. Fixture installation requires knowledge of luminaires electrical systems. If not qualified, DO NOT attempt installation. Contact a qualified electrician.
- Risk of fire or electric shock. Suitable for damp locations. Always turn off the power supply before installation. Risk of fire or electric shock. Suitable for non-insulated surface and frame. DO NOT cover fixture with insulation liner or similar material.
- ▲ DO NOT install fixture on unstable, loose or easilt breakable surface. DO NOT exert force on the aurface of the fixture.

## **Surface-Mount Installation**