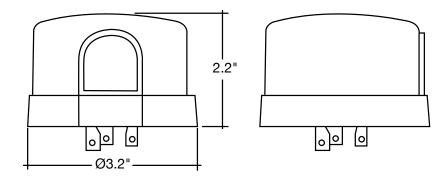

: 3W
- Voltage: 120-277V
- RF: 50/60Hz

#### **Applications:**

- Outdoor lighting fixtures
- Retrofit onto existing fixtures

#### **Product Information:**

- On/Off photocell
- Turns the fixture on during night time
- Turns the fixture off during daylight
- Fail detection: photocell deactivates

#### Mounting & Installation:

· Includes silicone gasket for waterproofing

#### **Certifications:**

• UL Listed or USA & CA
 • ANSI C136.10-2010

Series
PC-TWL-UNV

## Electronic Twist-On Photocell NEMA 3P

## **INSTALLATION**

Disconnect power, wire the receptacle according to the diagram below.



An arrow indicating NORTH on the top of the receptacle is used to assist correct direction. Adjust the receptacle position if possible, when the fixture is installed in field.

### **DIMENSIONS**