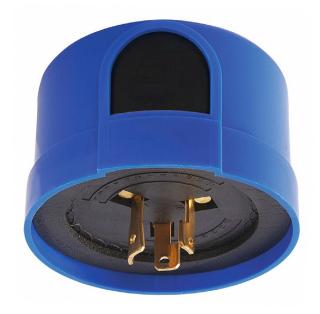

# **Electronic Twist-On Photocell**

NEMA 3P

The EnvisionLED photocell is compatible with NEMA 3P receptacles (EnVision Model#: PC-TWL-RC).

## Electronic Twist-On Photocell NEMA 3P