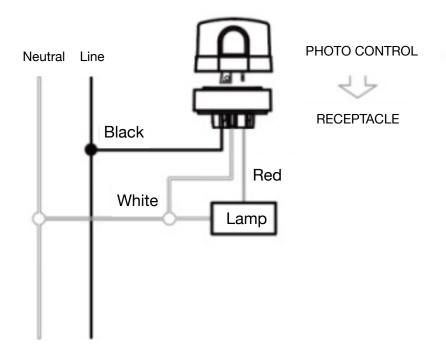

## **INSTALLATION**

Disconnect power, wire the receptacle according to the diagram below.

An arrow indicating NORTH on the top of the receptacle is used to assist correct direction. Adjust the receptacle position if possible, when the fixture is installed in field.