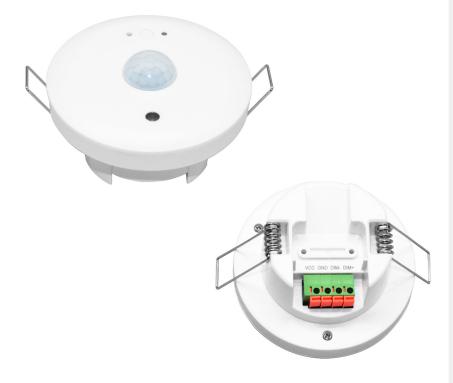

Part #:

Project: Type:

> Sensors

S-CM-PIR-LV-SL allows for group level luminaire control and is equipped with both occupancy + daylight sensing. It utilizes a Bluetooth® Low Energy (BLE) mesh network. Commissioning can be set through the SILVAIR mobile app or desktop site.

### **Product Information:**

- · PIR motion sensor: Ideal for indoor environments with clear lines of sight to the area of interest. Detects warm objects, good for high vibration, areas of metal.
- · Daylight Sensor: controls power consumption of the fixtures based on sunlight levels
- Magnetic Reset: touch the top part of the sensor for 5 seconds
  Include parameter profiles, dimming control, real-time sensor feedback
  View our SILVAIR guide for full features

- Mounting & Installation: Snap-On: snap on ceiling design Max Mounting Height: 12ft Connect up to 3,000 devices on a zone

- Certifications: UL Listed for USA and CA DLC NLC Listed ID NSLVR23CNTRL
- Bluetooth