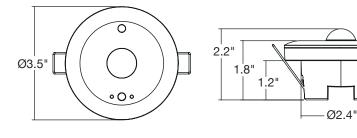

- Mounting & Installation: Snap-On: snap on ceiling design Max Mounting Height: 12ft Connect up to 3,000 devices on a zone

- Certifications: UL Listed for USA and CA DLC NLC Listed ID NSLVR23CNTRL
- Bluetooth