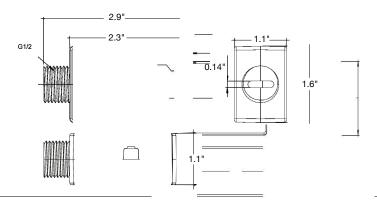

n SMART App
- Compatible with S-LINE-DIM-BT remote control and wall dimmer
- Time clock scheduling for individual lights, groupings, and scenes
- · Multi-level dimming: Manual or automatic on/off
- Only compatible with 0-10V dimmable fixtures

#### **Mounting & Installation:**

- 1/2" Knockout
- Must mount outside of the fixture junction box

#### **Certifications:**

- · UL Listed for USA and CA
- DLC NLC Listed
- CA Title 24 Approved
- FCC CFR 47, GCC Part 15, Subpart B:2017
- UL1376

Series
S-PP-BT
Bluetooth Power
Pack

Optional Accessories (Order Separately) Remote

S-LINE-DIM-BT
Works as a remote control
or wall dimmer

Specs and model numbers are subject to change with or without notice.

# S-Line: Dimmable Power Pack

Dim any 0-10V Fixture (Remote or Smart App)

### **DIMENSIONS**



#### WIRING DIAGRAMS



#### **APPLICATION**

Envision LED mobile APP makes it easy to pair devices, create groups, set scene schedules, customize dimming levels and adjust high trim based on application needs.







#### **ACCESSORIES**





| Model   | Item Description                                                                  | Voltage | Watts |
|---------|-----------------------------------------------------------------------------------|---------|-------|
| S-PP-BT | S-Line: Dimmable power pack. Dim any 0-10V fixture (Remote or ENVISION SMART APP) | 12V     | <1w   |
|         |                                                                                   |         |       |
| DIMMED  |                                                                                   |