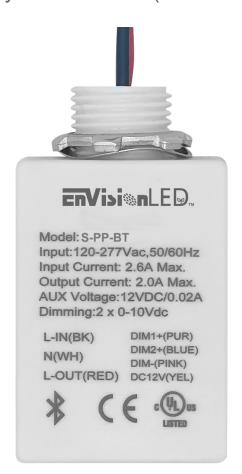

## S-Line: Dimmable Power Pack

Dim any 0-10V Fixture (Remote or Smart App)

The EnvisionLED Bluetooth dimmable power pack provides automated individual and group control of lighting fixtures using Bluetooth. The S-PP-BT is ideal for use with indoor lighting fixtures.

#### **Features:**

- Damp location rated
- Operating Temperature: -40° 158° F
- Max Load: 5A, 600W Max LED Driver
- · Control Output: 2-Channel 0-10V Output
- RF: 2.4GHz +/- 75MHz
- · Voltage: 120-277V, 50/60Hz
- Wireless Technology: Bluetooth Enabled 4.2MESH IEEE 802.15.1
- Programming: EnVision SMART App (Android and IOS Apple)
- Security: UL1376
- Encryption: AES 128-bit
- · MESH Range:
- 100ft node-to-node
- 50ft node-to-device

#### **Product Information:**

- · Easy commissioning with the EnVision SMART App
- Compatible with S-LINE-DIM-BT remote control and wall dimmer
- Time clock scheduling for individual lights, groupings, and scenes
- · Multi-level dimming: Manual or automatic on/off
- Only compatible with 0-10V dimmable fixtures

#### **Mounting & Installation:**

- 1/2" Knockout
- Must mount outside of the fixture junction box

#### **Certifications:**

- · UL Listed for USA and CA
- DLC NLC Listed
- CA Title 24 Approved
- FCC CFR 47, GCC Part 15, Subpart B:2017
- UL1376

Series
S-PP-BT
Bluetooth Power
Pack

Optional Accessories (Order Separately) Remote