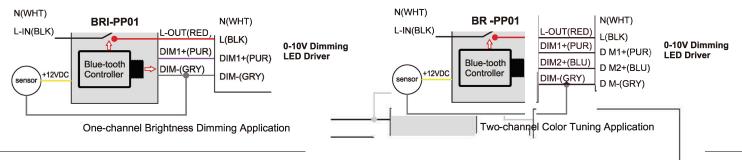

with S-LINE-DIM-BT remote control and wall dimmer
- Time clock scheduling for individual lights, groupings, and scenes
- · Multi-level dimming: Manual or automatic on/off
- Only compatible with 0-10V dimmable fixtures

#### **Mounting & Installation:**

- 1/2" Knockout
- Must mount outside of the fixture junction box

#### **Certifications:**

- · UL Listed for USA and CA
- DLC NLC Listed
- CA Title 24 Approved
- FCC CFR 47, GCC Part 15, Subpart B:2017
- UL1376

Series
S-PP-BT
Bluetooth Power
Pack

Optional Accessories (Order Separately) Remote

S-LINE-DIM-BT
Works as a remote control
or wall dimmer

Specs and model numbers are subject to change with or without notice.

# S-Line: Dimmable Power Pack

Dim any 0-10V Fixture (Remote or Smart App)

### **DIMENSIONS**



#### WIRING DIAGRAMS



#### **APPLICATION**

Envision LED mobile APP makes it easy to pair devices, create groups, set scene schedules, customize dimming levels and adjust high trim based on application needs.







#### **ACCESSORIES**





| Model   | Item Description                                                                  | Voltage | Watts |
|---------|-----------------------------------------------------------------------------------|---------|-------|
| S-PP-BT | S-Line: Dimmable power pack. Dim any 0-10V fixture (Remote or ENVISION SMART APP) | 12V     | <1w   |
|         |                                                                                   |         |       |
| DIMMED  |                                                                                   |         |       |

| DIMME