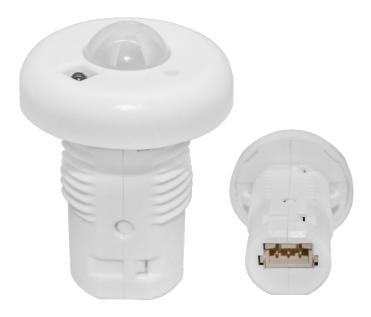

# Snap On Sensor x EnVision LS Enabled

Bi-Level Motion + Daylight Sensor

S-SN-PIR-SL allows for individual luminaire control and is equipped with both occupancy + daylight sensing. It utilizes a Bluetooth® Low Energy (BLE) mesh network. Commissioning can be set through the ENVISIONLS mobile app.

- **Detail Specifications:** Input Voltage: 10-14V DC | 50mA
   Operating Temperature: -4-104F°
- Finish: White360° detection
- Max Bluetooth Range: 328' line of sight
- Highly dependent on surrounding environment
- Bluetooth test recommended for range accuracy
- IP Rating: IP20 Damp Location

#### **Product Information:**

- PIR motion sensor: Ideal for indoor environments with clear lines of sight to the area of interest. Detects warm objects, good for high vibration, areas of metal.
- · Daylight Sensor: controls power consumption of the fixtures based on sunlight levels
- Magnetic Reset: touch the top part of the sensor for 5 seconds
   Include parameter profiles, dimming control, real-time sensor feedback
   View our ENVISIONLS guide for full features

# Mounting & Installation:

- Snap-On: sensor will be pre-fabricated at the factory level onto our various fixtures
- Max Mounting Height: 12ft