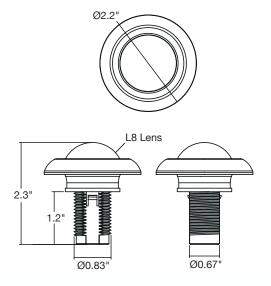

- **Detail Specifications:** Input Voltage: 10-14V DC | 50mA
   Operating Temperature: -4-104F°
- Finish: White360° detection
- Max Bluetooth Range: 328' line of sight
- Highly dependent on surrounding environment
- Bluetooth test recommended for range accuracy
- IP Rating: IP20 Damp Location

# Mounting & Installation:

- Snap-On: sensor will be pre-fabricated at the factory level onto our various fixtures
- Max Mounting Height: 12ft