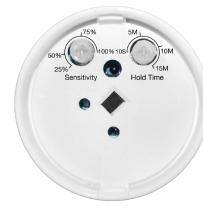

# You asked and we listened! EnVision LED's new sensor keeps it simple. The sensor is on/off only with 15/10/5minute toggles. Simple & Easy!

- Detail Specifications: IP65: Wet location rated Operating Temperature: -40° 158° F Control Output: 0-10V Manual Setting Only Input Power: 12-24VDC Works with 100-480V fixtures Mounting Height: 40 feet

### Setting Options (Default is 15 min.)

| BRIGHTNESS | 100%            |
|------------|-----------------|
| HOLD TIME  | 15/10/5 Minutes |

### Features:

- Manual programming for hold time only
  This sensor does not work with a remote