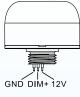

# You asked and we listened! EnVision LED's new sensor keeps it simple. The sensor is on/off only with 15/10/5minute toggles. Simple & Easy!

- Detail Specifications: IP65: Wet location rated Operating Temperature: -40° 158° F Control Output: 0-10V Manual Setting Only Input Power: 12-24VDC Works with 100-480V fixtures Mounting Height: 40 feet

## Mounting & Installation: • Twist-C Control Fixtures