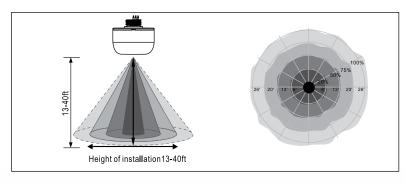

# You asked and we listened! EnVision LED's new sensor keeps it simple. The sensor is on/off only with 15/10/5minute toggles. Simple & Easy!

- Detail Specifications: IP65: Wet location rated Operating Temperature: -40° 158° F Control Output: 0-10V Manual Setting Only Input Power: 12-24VDC Works with 100-480V fixtures Mounting Height: 40 feet