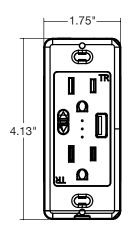

### **Product Information:**

- Two sockets and one usb port
- One is always on
- One is controlled by SILVAIR
- Magnetic Reset: touch the top part of the sensor for 5 seconds
- Include parameter profiles, dimming control, real-time sensor feedback
   View our SILVAIR guide for full features

## Mounting & Installation: • Single-gang wall box • 30ft @ 4ft mounting height

- Connect up to 3,000 devices on a zone