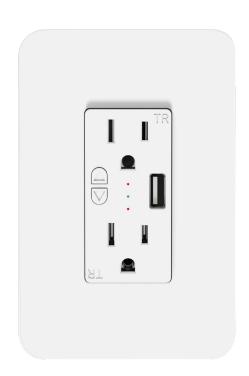

| Wall  | Mounted             |
|-------|---------------------|
| x SII | <b>VAIR</b> Enabled |

| Project: | Part #: |
|----------|---------|
| Гуре:    |         |

S-WS-120V-USB-SL allows for automatic lighting control for a variety of indoor applications. It utilizes a Bluetooth® Low Energy (BLE) mesh network. Commissioning can be set through the SILVAIR mobile app or desktop site.

### **Product Information:**

- Two sockets and one usb port
- One is always on
- One is controlled by SILVAIR
- Magnetic Reset: touch the top part of the sensor for 5 seconds
- Include parameter profiles, dimming control, real-time sensor feedback
   View our SILVAIR guide for full features