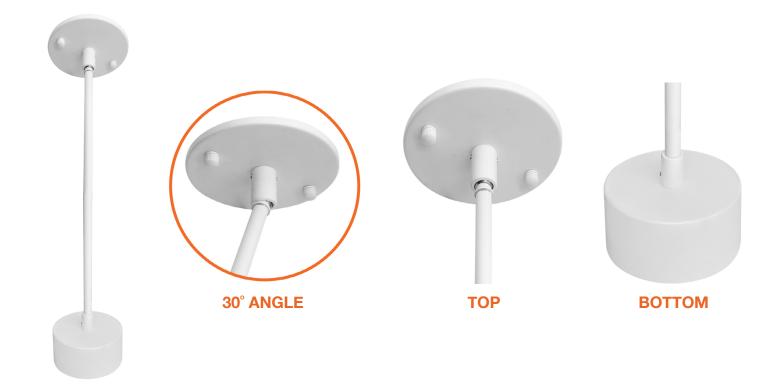

# 2'/4'/6' Pendant Stem Mount

Adjustable Length

## 2'/4'/6' Pendant Stem Mount

Adjustable Length