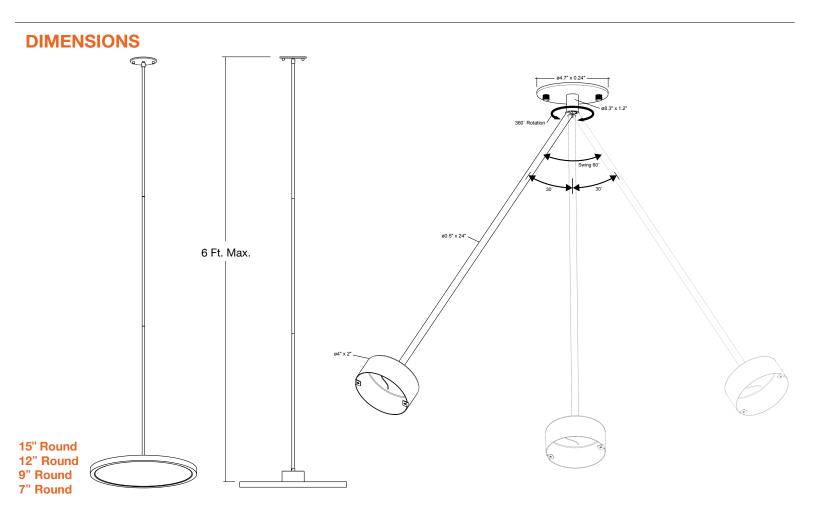

# 2'/4'/6' Pendant Stem Mount

Adjustable Length

## 2'/4'/6' Pendant Stem Mount

Adjustable Length