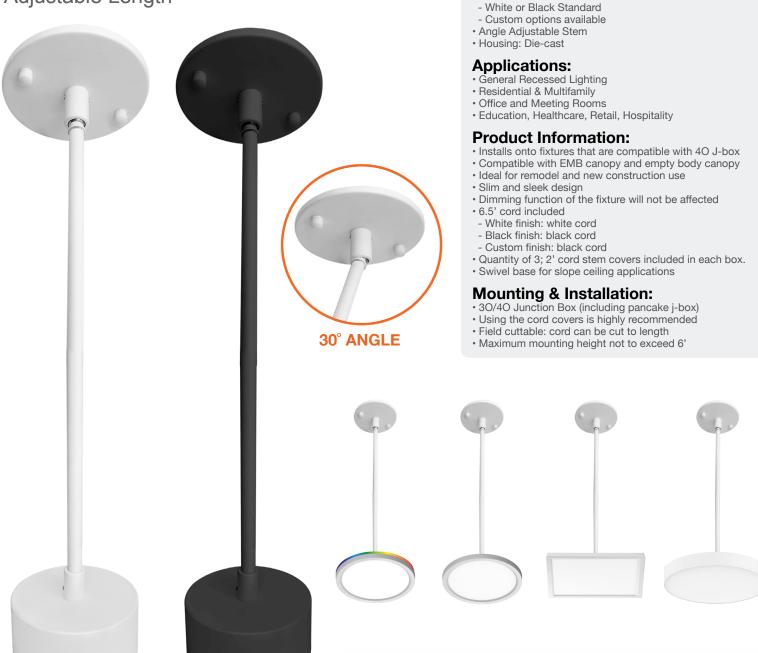

### 2'/4'/6' Pendant Stem Mount

Adjustable Length

Series

STM-JBX-6-WH White Finish STM-JBX-6-BLK Black Finish Compatible Fixtures (Order Separately)

Fixtures

LED-SLDSKR LED-SLDSKSQ LED-TSM SLDSKR

Specs and model numbers are subject to change with or without notice. Customization of product is available.

# 2'/4'/6' Pendant Stem Mount

Adjustable Length

## 2'/4'/6' Pendant Stem Mount

Adjustable Length