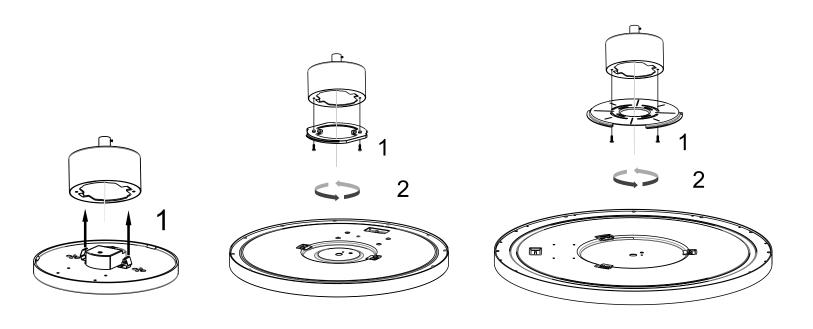

| Project: | Part #: |
|----------|---------|
| Type:    |         |

**Detail Specifications:** 

· Finishes:

**Stem Mount** 

### 2'/4'/6' Pendant Stem Mount

Adjustable Length



Series

STM-JBX-6-WH White Finish STM-JBX-6-BLK Black Finish Compatible Fixtures (Order Separately)

Fixtures

LED-SLDSKR LED-SLDSKSQ LED-TSM SLDSKR

Specs and model numbers are subject to change with or without notice. Customization of product is available.

# 2'/4'/6' Pendant Stem Mount

Adjustable Length

### **FEATURES**





## 2'/4'/6' Pendant Stem Mount

Adjustable Length

### **COMPONENTS & STRUCTURE**



#### **ASSEMBLY**