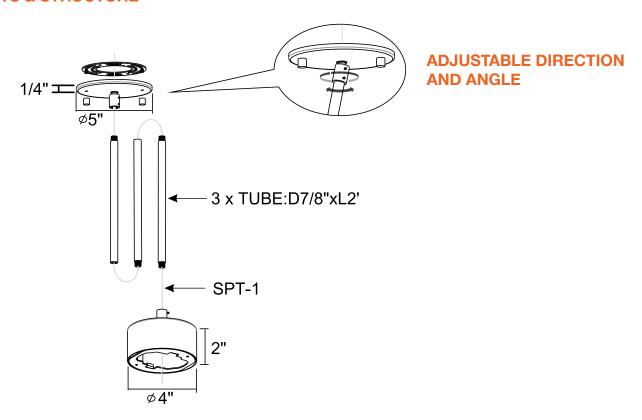

| Project: | Part #: |
|----------|---------|
| Type:    |         |

**Detail Specifications:** 

· Finishes:

**Stem Mount** 

### 2'/4'/6' Pendant Stem Mount

Adjustable Length



Series

STM-JBX-6-WH White Finish STM-JBX-6-BLK Black Finish Compatible Fixtures (Order Separately)

Fixtures

LED-SLDSKR LED-SLDSKSQ LED-TSM SLDSKR

Specs and model numbers are subject to change with or without notice. Customization of product is available.

# 2'/4'/6' Pendant Stem Mount

Adjustable Length

### **FEATURES**





## 2'/4'/6' Pendant Stem Mount

Adjustable Length

### **COMPONENTS & STRUCTURE**



#### **ASSEMBLY**