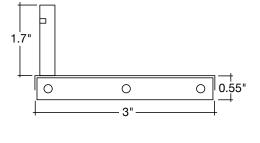

# **Product Information:**

- Includes 2 end plates (White finish)
  Includes 2 center plates (White finish)
- Includes 8 shunted sockets for bi-pin T8 tubes
  Rewire direct to AC power with single sided connection