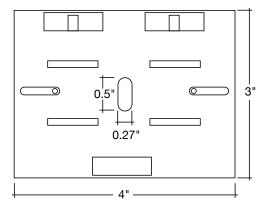

# **Product Information:**

- Includes 2 end plates (White finish)
  Includes 2 center plates (White finish)
- Includes 8 shunted sockets for bi-pin T8 tubes
  Rewire direct to AC power with single sided connection