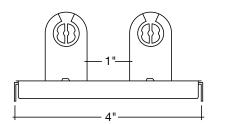

Project: \_ Type:

Part #:

Strips

- Detail Specifications: Convert 8ft. fixture with 8ft. tubes with 4ft. LED T8 tubes Designed to fasten on the existing 8ft. long body
  Width can be adjusted from 4" to 5" width

# **Product Information:**

- Includes 2 end plates (White finish)
  Includes 2 center plates (White finish)
- Includes 8 shunted sockets for bi-pin T8 tubes
  Rewire direct to AC power with single sided connection