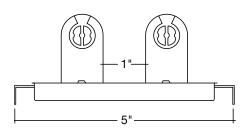

Project: \_ Type:

Part #:

Strips

- Detail Specifications: Convert 8ft. fixture with 8ft. tubes with 4ft. LED T8 tubes Designed to fasten on the existing 8ft. long body
  Width can be adjusted from 4" to 5" width

# **Product Information:**

- Includes 2 end plates (White finish)
  Includes 2 center plates (White finish)
- Includes 8 shunted sockets for bi-pin T8 tubes
  Rewire direct to AC power with single sided connection