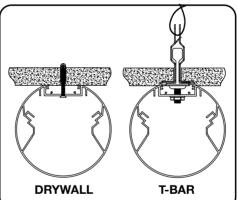

#### **Installation Dimensions (Suspended)**

**Surface Mounted** 

**Dip Switch for 4-CCT** 

**Wiring Diagram** 

**Suspended Mount** 