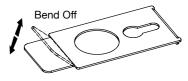

ance:**

Perform visual, electrical and mechanical inspections on a regular basis. The environment and frequency of use should determine this. However, it is recommended that check be made at least once a year. Electrically check to nake sure that all connections are clean and tight. Mechanically check that all parts are properly assembled.

#### **Installation Dimensions (Suspended)**



**Surface Mounted** 



**Dip Switch for 4-CCT** 



**Wiring Diagram** 



**Suspended Mount** 



## **Suspended Mount (Up & Down Lighting Version)**



| ln  | Installation Dimension |  |
|-----|------------------------|--|
| 4ft | 1075mm/42.32inch       |  |
| 8ft | 2265mm/89.17inch       |  |
|     |                        |  |
|     |                        |  |
|     |                        |  |



When connection is necessary, Bend off end.

### **Connection - A**







Step 2. Take off reflector Screw Step 3. Slide in the connection plate and screw with fixture properly







## **Connection - B**