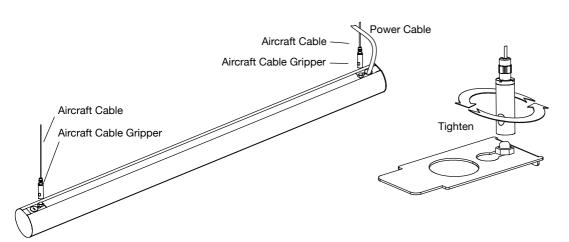

#### **Installation Dimensions (Suspended)**

**Surface Mounted** 

**Dip Switch for 4-CCT** 

**Wiring Diagram** 

**Suspended Mount** 

## **Suspended Mount (Up & Down Lighting Version)**

| ln  | Installation Dimension |  |
|-----|------------------------|--|
| 4ft | 1075mm/42.32inch       |  |
| 8ft | 2265mm/89.17inch       |  |
|     |                        |  |
|     |                        |  |
|     |                        |  |