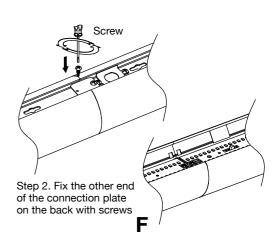

### **Connection - A**

Step 2. Take off reflector Screw Step 3. Slide in the connection plate and screw with fixture properly