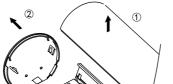

When connection is necessary, Bend off end.

### **Connection - A**

Step 2. Take off reflector Screw Step 3. Slide in the connection plate and screw with fixture properly