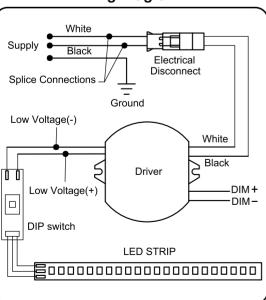

#### **Installation Dimensions (Suspended)**

**Surface Mounted** 

**Dip Switch for 4-CCT** 

**Wiring Diagram** 

**Suspended Mount** 