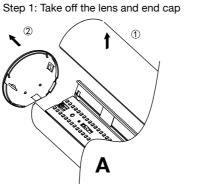

### **Connection - A**

Step 2. Take off reflector Screw Step 3. Slide in the connection plate and screw with fixture properly