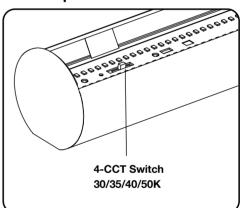

#### **Installation Dimensions (Suspended)**

**Surface Mounted** 

**Dip Switch for 4-CCT** 

**Wiring Diagram** 

**Suspended Mount** 