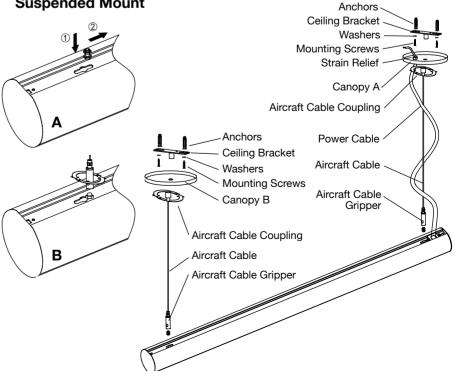

#### **Installation Dimensions (Suspended)**

**Surface Mounted** 

**Dip Switch for 4-CCT** 

**Wiring Diagram** 

**Suspended Mount** 

## **Suspended Mount (Up & Down Lighting Version)**

| ln  | Installation Dimension |  |
|-----|------------------------|--|
| 4ft | 1075mm/42.32inch       |  |
| 8ft | 2265mm/89.17inch       |  |
|     |                        |  |
|     |                        |  |
|     |                        |  |