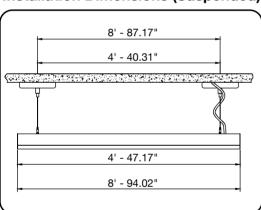

#### **Installation Dimensions (Suspended)**

**Surface Mounted** 

**Dip Switch for 4-CCT** 

**Wiring Diagram** 

**Suspended Mount** 

## **Suspended Mount (Up & Down Lighting Version)**

| ln  | Installation Dimension |  |
|-----|------------------------|--|
| 4ft | 1075mm/42.32inch       |  |
| 8ft | 2265mm/89.17inch       |  |
|     |                        |  |
|     |                        |  |
|     |                        |  |