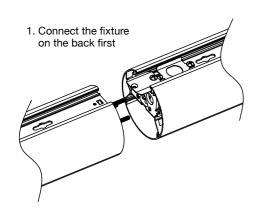

### **Connection - A**

Step 2. Take off reflector Screw Step 3. Slide in the connection plate and screw with fixture properly