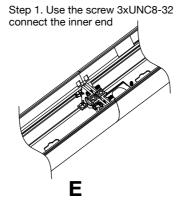

made at least once a year. Electrically check to nake sure that all connections are clean and tight. Mechanically check that all parts are properly assembled.

#### **Installation Dimensions (Suspended)**



**Surface Mounted** 



**Dip Switch for 4-CCT** 



**Wiring Diagram** 



**Suspended Mount** 



## **Suspended Mount (Up & Down Lighting Version)**



| ln  | Installation Dimension |  |
|-----|------------------------|--|
| 4ft | 1075mm/42.32inch       |  |
| 8ft | 2265mm/89.17inch       |  |
|     |                        |  |
|     |                        |  |
|     |                        |  |



When connection is necessary, Bend off end.

### **Connection - A**







Step 2. Take off reflector Screw Step 3. Slide in the connection plate and screw with fixture properly







## **Connection - B**