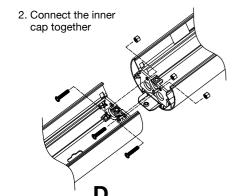

be made at least once a year. Electrically check to nake sure that all connections are clean and tight. Mechanically check that all parts are properly assembled.

#### **Installation Dimensions (Suspended)**



**Surface Mounted** 



**Dip Switch for 4-CCT** 



**Wiring Diagram** 



**Suspended Mount** 



## **Suspended Mount (Up & Down Lighting Version)**



| ln  | Installation Dimension |  |
|-----|------------------------|--|
| 4ft | 1075mm/42.32inch       |  |
| 8ft | 2265mm/89.17inch       |  |
|     |                        |  |
|     |                        |  |
|     |                        |  |



When connection is necessary, Bend off end.

### **Connection - A**







Step 2. Take off reflector Screw Step 3. Slide in the connection plate and screw with fixture properly







## **Connection - B**