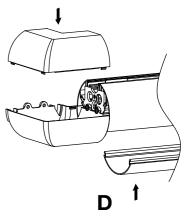

### **Connection - A**

Step 2. Take off reflector Screw Step 3. Slide in the connection plate and screw with fixture properly