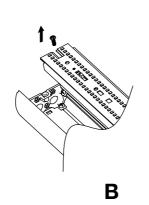

### **Connection - A**

Step 2. Take off reflector Screw Step 3. Slide in the connection plate and screw with fixture properly