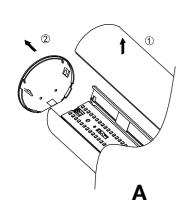

### **Connection - A**

Step 2. Take off reflector Screw Step 3. Slide in the connection plate and screw with fixture properly