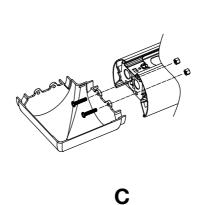

ctrically check to nake sure that all connections are clean and tight. Mechanically check that all parts are properly assembled.

#### **Installation Dimensions (Suspended)**



**Surface Mounted** 



**Dip Switch for 4-CCT** 



**Wiring Diagram** 



**Suspended Mount** 



## **Suspended Mount (Up & Down Lighting Version)**



| ln  | Installation Dimension |  |
|-----|------------------------|--|
| 4ft | 1075mm/42.32inch       |  |
| 8ft | 2265mm/89.17inch       |  |
|     |                        |  |
|     |                        |  |
|     |                        |  |



When connection is necessary, Bend off end.

### **Connection - A**







Step 2. Take off reflector Screw Step 3. Slide in the connection plate and screw with fixture properly







## **Connection - B**