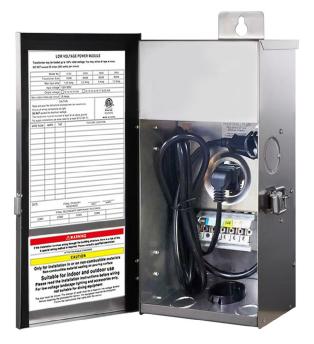

#### **Detail Specifications:**

- · Housing: Stainless Steel
- IP Rating: Wet Location IP65
- · Lens: Clear glass

#### **Product Information:**

- Heat resistant housing
- Mounting holes located at the top
- Water tight
- Photocell receptacle includedPower port inside included for timer
- · Master Box Quantity: 1

#### **Driver Options:**

- Input: 120V Output: Multi-Tap: 12,13,14,15V Available in 150W/ 300W/ 600W

Mounting & Installations:
• 60" black 18AWG SJTW cord and plug