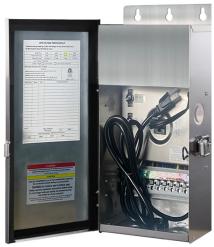

### Warranty:

• 5 Year Limited Warranty

600W

Models

WMT-LV-150W-SS WMT-LV-300W-SS WMT-LV-600W-SS

**Optional Accessories** 

Timer

**Photocell** 