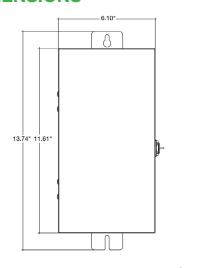

### **DIMENSIONS**

150W/300W

600W

MT-LV-PG

MT-LV-PG

MT-LV-PG

| Model          | Voltage      | Watts |
|----------------|--------------|-------|
| WMT-LV-150W-SS | 12,13,14,15v | 150w  |
| WMT-LV-300W-SS | 12,13,14,15v | 300w  |
| WMT-LV-600W-SS | 12,13,14,15v | 600w  |