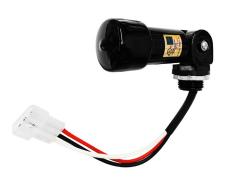

MT-LV-PG Mechanical Timer Swivel Photocell

PC-SVL-UNV-1/2"

**DT-LV-PG Digital Timer** 

Specs and model numbers are subject to change with or without notice. Customization of product is available.

# **SWIVEL PHOTOCELL**

| Model           | Voltage |
|-----------------|---------|
| PC-SVL-UNV-1/2" | 120V    |