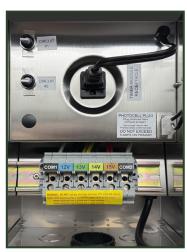

#### **Detail Specifications:**

- · Housing: Stainless Steel
- IP Rating: Wet Location IP65
- · Lens: Clear glass

#### **Product Information:**

- Heat resistant housing
- Mounting holes located at the top
- Water tight
- Photocell receptacle includedPower port inside included for timer
- · Master Box Quantity: 1

#### **Driver Options:**

- Input: 120V Output: Multi-Tap: 12,13,14,15V Available in 150W/ 300W/ 600W

Mounting & Installations:
• 60" black 18AWG SJTW cord and plug