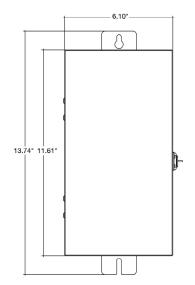

### **DIMENSIONS**

150W/300W

600W

MT-LV-PG

MT-LV-PG

MT-LV-PG

| Model          | Voltage      | Watts |
|----------------|--------------|-------|
| WMT-LV-150W-SS | 12,13,14,15v | 150w  |
| WMT-LV-300W-SS | 12,13,14,15v | 300w  |
| WMT-LV-600W-SS | 12,13,14,15v | 600w  |