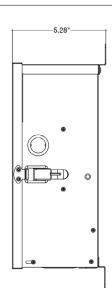

### **DIMENSIONS**

150W/300W

600W

MT-LV-PG

MT-LV-PG

MT-LV-PG

| Model          | Voltage      | Watts |
|----------------|--------------|-------|
| WMT-LV-150W-SS | 12,13,14,15v | 150w  |
| WMT-LV-300W-SS | 12,13,14,15v | 300w  |
| WMT-LV-600W-SS | 12,13,14,15v | 600w  |