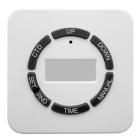

MT-LV-PG Mechanical Timer Swivel Photocell

PC-SVL-UNV-1/2"

**DT-LV-PG Digital Timer** 

Specs and model numbers are subject to change with or without notice. Customization of product is available.

# **DIGITAL TIMER**

| Model    | Voltage |
|----------|---------|
| DT-LV-PG | 120V    |