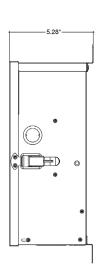

### **DIMENSIONS**

150W/300W

600W

MT-LV-PG

MT-LV-PG

MT-LV-PG

| Model          | Voltage      | Watts |
|----------------|--------------|-------|
| WMT-LV-150W-SS | 12,13,14,15v | 150w  |
| WMT-LV-300W-SS | 12,13,14,15v | 300w  |
| WMT-LV-600W-SS | 12,13,14,15v | 600w  |