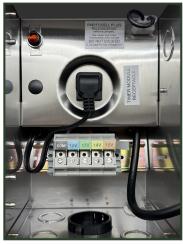

#### **Product Information:**

- Heat resistant housing
- Mounting holes located at the top
- Water tight
- Photocell receptacle includedPower port inside included for timer
- · Master Box Quantity: 1

#### **Driver Options:**

- Input: 120V Output: Multi-Tap: 12,13,14,15V Available in 150W/ 300W/ 600W

Mounting & Installations:
• 60" black 18AWG SJTW cord and plug