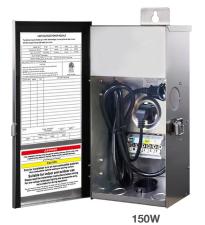

# Low Voltage: Multi-Tap Transformer Stainless Steel Housing

300W

#### **Driver Options:**

- Input: 120V Output: Multi-Tap: 12,13,14,15V Available in 150W/ 300W/ 600W

Mounting & Installations:
• 60" black 18AWG SJTW cord and plug

### Warranty:

• 5 Year Limited Warranty

600W

Models

WMT-LV-150W-SS WMT-LV-300W-SS WMT-LV-600W-SS

**Optional Accessories** 

Timer

**Photocell** 