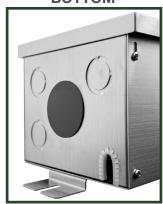

s:**

- Landscape LightingLow voltage Lighting

#### **Product Information:**

- Heat resistant housing
- Mounting holes located at the top
- Water tight
- Photocell receptacle includedPower port inside included for timer
- · Master Box Quantity: 1

#### **Driver Options:**

- Input: 120V Output: Multi-Tap: 12,13,14,15V Available in 150W/ 300W/ 600W

Mounting & Installations:
• 60" black 18AWG SJTW cord and plug

### Warranty:

• 5 Year Limited Warranty



600W

Models

WMT-LV-150W-SS WMT-LV-300W-SS WMT-LV-600W-SS

**Optional Accessories** 

Timer

**Photocell** 

MT-LV-PG Mechanical Timer Swivel Photocell

PC-SVL-UNV-1/2"

**DT-LV-PG Digital Timer** 

Specs and model numbers are subject to change with or without notice. Customization of product is available.

## **FEATURES**



# воттом



Wall Stand & 4 Knockouts







300W



600W

### **DIMENSIONS**









150W/300W

600W



MT-LV-PG



MT-LV-PG



MT-LV-PG

| Model          | Voltage      | Watts |
|----------------|--------------|-------|
| WMT-LV-150W-SS | 12,13,14,15v | 150w  |
| WMT-LV-300W-SS | 12,13,14,15v | 300w  |
| WMT-LV-600W-SS | 12,13,14,15v | 600w  |

# **MECHANICAL TIMER**

| Model    | Voltage |
|----------|---------|
| MT-LV-PG | 120V    |

# **DIGITAL TIMER**

| Model    | Voltage |
|----------|---------|
| DT-LV-PG | 120V    |

# **SWIVEL PHOTOCELL**

| Model           | Voltage |
|-----------------|---------|
| PC-SVL-UNV-1/2" | 120V    |