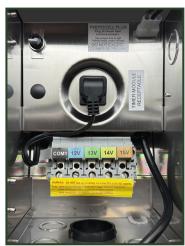

#### **Driver Options:**

- Input: 120V Output: Multi-Tap: 12,13,14,15V Available in 150W/ 300W/ 600W

Mounting & Installations:
• 60" black 18AWG SJTW cord and plug