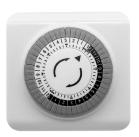

MT-LV-PG Mechanical Timer Swivel Photocell

PC-SVL-UNV-1/2"

**DT-LV-PG Digital Timer** 

Specs and model numbers are subject to change with or without notice. Customization of product is available.

# **MECHANICAL TIMER**

| Model    | Voltage |
|----------|---------|
| MT-LV-PG | 120V    |